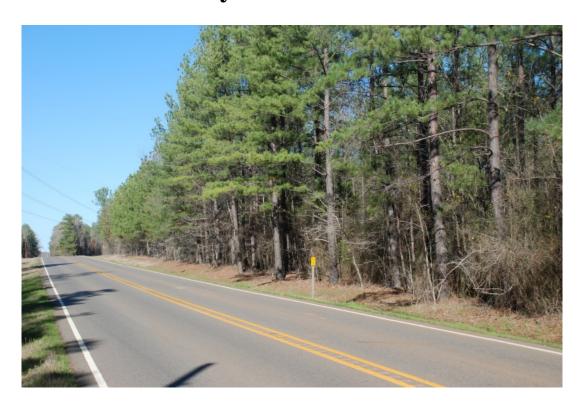

# **Emma Cemetery Road Tract Images**

#### 40.00 Acres / \$140,000.00

Land For Sale. The Emma Cemetery Road Tract of Bossier Parish is 40 acres of timberland for sale. This tract has mature timber and plenty of road frontage, which makes this tract a great investment opportunity. Good deer and turkey hunting is only a short drive from the city. This is a great recreational tract offered for \$140,000.