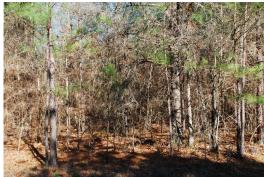

# **Emma Cemetery Road Tract**



#### 40.00 Acres / \$140,000.00

Land For Sale. The Emma Cemetery Road Tract of Bossier Parish is 40 acres of timberland for sale. This tract has mature timber and plenty of road frontage, which makes this tract a great investment opportunity. Good deer and turkey hunting is only a short drive from the city. This is a great recreational tract offered for \$140,000.







# **Emma Cemetery Road Tract Aerial**







# **Emma Cemetery Road Tract Images**















#### **Emma Cemetery Road Tract Details**

Emma Cemetary Road Sarepta, Louisiana 71071 Bossier Parish

Longitude: -93.51330037

Latitude: 32.85561703

Electricity: 0 - 0.4 miles; Gas: 0 - 0.4 miles

Waste: Water: Services:

Hunting

Atv

Activities: Horseback Riding

Family Camping

Acres: 40.00

Fencing: NO

Trees: Marketable Timber

Waterfront:

Adjacent Owner: Private

Road Surface: Blacktop/Asphalt

Terrain: Varied







#### **Emma Cemetery Road Tract Vicinity (Zoomed Out)**







# **Emma Cemetery Road Tract Vicinity (Zoomed In)**