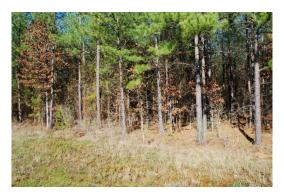

# **Emma Cemetery Road Tract**



#### 40.00 Acres / \$140,000.00

Land For Sale. The Emma Cemetery Road Tract of Bossier Parish is 40 acres of timberland for sale. This tract has mature timber and plenty of road frontage, which makes this tract a great investment opportunity. Good deer and turkey hunting is only a short drive from the city. This is a great recreational tract offered for \$140,000.







# **Emma Cemetery Road Tract Aerial**







# **Emma Cemetery Road Tract Images**















#### **Emma Cemetery Road Tract Details**

Emma Cemetary Road Sarepta, Louisiana 71071 Bossier Parish

Longitude: -93.51330037

Latitude: 32.85561703

Electricity: 0 - 0.4 miles; Gas: 0 - 0.4 miles

Waste: Water: Services:

Hunting

Atv

Activities: Horseback Riding

Family Camping

Acres: 40.00

Fencing: NO

Trees: Marketable Timber

Waterfront:

Adjacent Owner: Private

Road Surface: Blacktop/Asphalt

Terrain: Varied







#### **Emma Cemetery Road Tract Vicinity (Zoomed Out)**







# **Emma Cemetery Road Tract Vicinity (Zoomed In)**