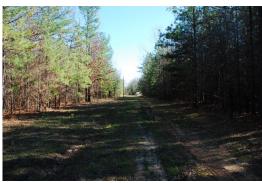

# **Emma Cemetery Road Tract Images**

#### 40.00 Acres / \$140,000.00

Land For Sale. The Emma Cemetery Road Tract of Bossier Parish is 40 acres of timberland for sale. This tract has mature timber and plenty of road frontage, which makes this tract a great investment opportunity. Good deer and turkey hunting is only a short drive from the city. This is a great recreational tract offered for \$140,000.