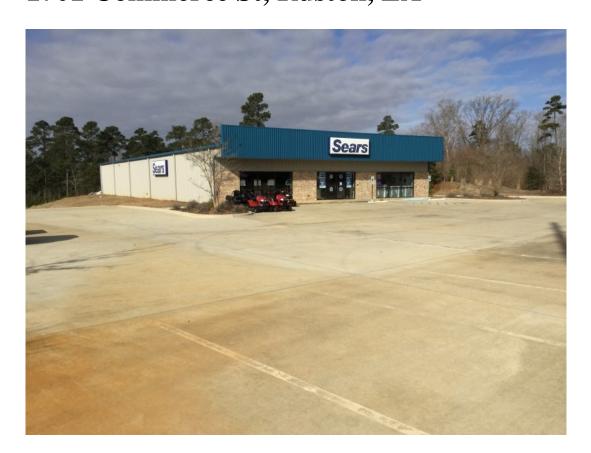

# 1701 Commerce St, Ruston, LA

#### 1.50 Acres / \$1,300,000.00

This is an existing business in Ruston, LA in a great location near interstate 20. The building and land are for sale with or without the existing retail business. The location would benefit most any business requirement. The Sears franchise can be continued if desired. Existing good will is included in price of building.