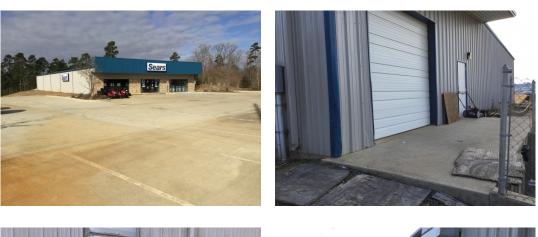

# 1701 Commerce St, Ruston, LA



#### 1.50 Acres / \$1,300,000.00

This is an existing business in Ruston, LA in a great location near interstate 20. The building and land are for sale with or without the existing retail business. The location would benefit most any business requirement. The Sears franchise can be continued if desired. Existing good will is included in price of building.





## 1701 Commerce St, Ruston, LA Aerial





#### 1701 Commerce St, Ruston, LA Images







05-03-2024











#### 1701 Commerce St, Ruston, LA Details

1701 Commerce St Ruston, Louisiana 71270 Lincoln Parish

| Longitude:      | -92.61974443 |
|-----------------|--------------|
| Latitude:       | 32.54673793  |
|                 |              |
| Electricity:    | Available;   |
| Gas:            |              |
| Waste:          | City Sewer   |
| Water:          | City         |
|                 | Cable        |
| Services:       | Satellite    |
|                 | Telephone    |
|                 |              |
| Activities:     |              |
| Acres:          | 1.50         |
|                 |              |
| Fencing:        | NO           |
| Trees:          | None         |
| Waterfront:     |              |
| Adjacent Owner: |              |
| Road Surface:   |