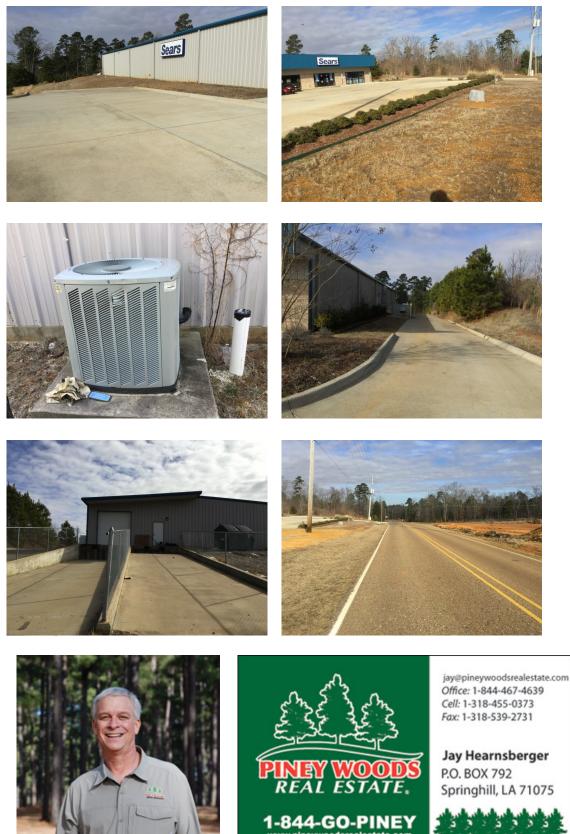

# 1701 Commerce St, Ruston, LA



#### 1.50 Acres / \$1,300,000.00

This is an existing business in Ruston, LA in a great location near interstate 20. The building and land are for sale with or without the existing retail business. The location would benefit most any business requirement. The Sears franchise can be continued if desired. Existing good will is included in price of building.





## 1701 Commerce St, Ruston, LA Aerial





#### 1701 Commerce St, Ruston, LA Images







05-03-2024











#### 1701 Commerce St, Ruston, LA Details

1701 Commerce St Ruston, Louisiana 71270 Lincoln Parish

| Longitude:      | -92.61974443 |
|-----------------|--------------|
| Latitude:       | 32.54673793  |
|                 |              |
| Electricity:    | Available;   |
| Gas:            |              |
| Waste:          | City Sewer   |
| Water:          | City         |
|                 | Cable        |
| Services:       | Satellite    |
|                 | Telephone    |
|                 |              |
| Activities:     |              |
| Acres:          | 1.50         |
|                 |              |
| Fencing:        | NO           |
| Trees:          | None         |
| Waterfront:     |              |
| Adjacent Owner: |              |
| Road