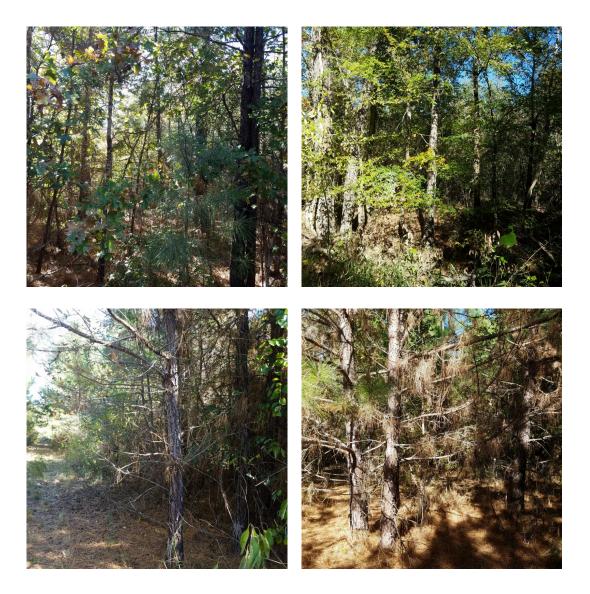

# **Demoss Rd Compton 120**



#### 120.00 Acres / \$258,000.00

The Demoss Rd Compton 120 is 120 acres of opportunity with historical access on Demoss Rd. This property has abundant wildlife and would be great for long term timber investment. Demoss





### **Demoss Rd Compton 120 Aerial**





### **Demoss Rd Compton 120 Images**



























### **Demoss Rd Compton 120 Details**

Demoss Rd Plain Dealing, Louisiana 71064 Bossier Parish

| Longitude:      | -93.56112952     |
|-----------------|------------------|
| Latitude:       | 32.86874750      |
|                 |                  |
| Electricity:    | Not available;   |
| Gas:            | Not available    |
| Waste:          | None             |
| Water:          | None             |
| Services:       |                  |
| Activities:     | Hunting          |
|                 | Atv              |
|                 | Horseback Riding |
|                 | Family           |
|                 | Camping          |
| Acres:          | 120.00           |
| Fencing:        | NO               |
| Trees:          | Moderate         |
| Waterfront:     | None