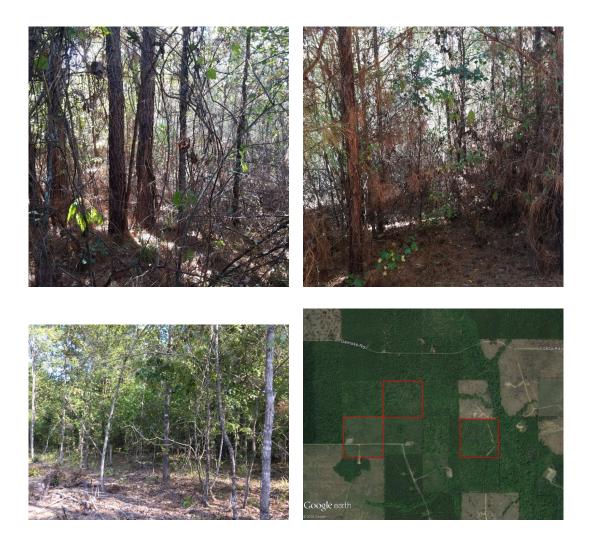

# **Demoss Rd Compton 120**



#### 120.00 Acres / \$258,000.00

The Demoss Rd Compton 120 is 120 acres of opportunity with historical access on Demoss Rd. This property has abundant wildlife and would be great for long term timber investment. Demoss





### **Demoss Rd Compton 120 Aerial**





### **Demoss Rd Compton 120 Images**



























### **Demoss Rd Compton 120 Details**

Demoss Rd Plain Dealing, Louisiana 71064 Bossier Parish

| Longitude:      | -93.56112952     |
|-----------------|------------------|
| Latitude:       | 32.86874750      |
|                 |                  |
| Electricity:    | Not available;   |
| Gas:            | Not available    |
| Waste:          | None             |
| Water:          | None             |
| Services:       |                  |
| Activities:     | Hunting          |
|                 | Atv              |
|                 | Horseback Riding |
|                 | Family           |
|                 | Camping          |
| Acres:          | 120.00           |
| Fencing:        | NO               |
| Trees:          | Moderate         |
| Waterfront:     | N