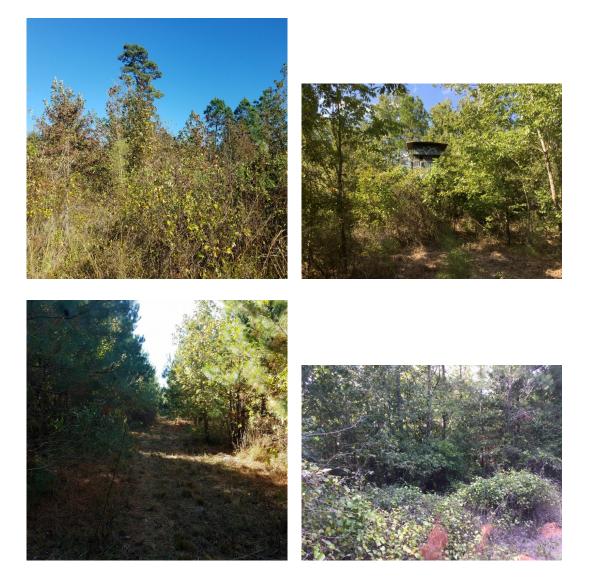

# **Demoss Rd Compton 120**



#### 120.00 Acres / \$258,000.00

The Demoss Rd Compton 120 is 120 acres of opportunity with historical access on Demoss Rd. This property has abundant wildlife and would be great for long term timber investment. Demoss





### **Demoss Rd Compton 120 Aerial**





### **Demoss Rd Compton 120 Images**



























### **Demoss Rd Compton 120 Details**

Demoss Rd Plain Dealing, Louisiana 71064 Bossier Parish

| Longitude:      | -93.56112952     |
|-----------------|------------------|
| Latitude:       | 32.86874750      |
|                 |                  |
| Electricity:    | Not available;   |
| Gas:            | Not available    |
| Waste:          | None             |
| Water:          | None             |
| Services:       |                  |
| Activities:     | Hunting          |
|                 | Atv              |
|                 | Horseback Riding |
|                 | Family           |
|                 | Camping          |
| Acres:          | 120.00           |
| Fencing:        | NO               |
| Trees:          | Moderate         |
| Waterfront: