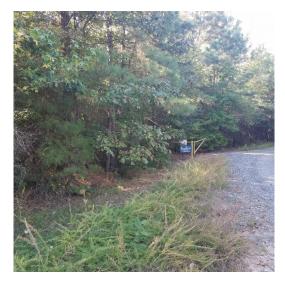

# Childs Rd 23 of Webster Parish



#### 23.75 Acres / \$53,438.00

Childs Rd 23 of Webster Parish is 23 + acres with road frontage. This is a great place to live or





#### Childs Rd 23 of Webster Parish Aerial







# Childs Rd 23 of Webster Parish Images























Page 5

#### Childs Rd 23 of Webster Parish Details

Childs Rd Cotton Valley, Louisiana 71018 Webster Parish

05-08-2024

Longitude: -93.31140442 Latitude: 32.80324602

Electricity: 0 - 0.4 miles; Gas: Not available

Waste: None Water: None

Services: Telephone

Hunting

Activities: Atv Horseback Riding

Camping

Acres: 23.75

Fencing: NO
Trees: Heavy
Waterfront: None
Adjacent Owner: Private

Road Surface: Blacktop/Asphalt

Terrain: Varied







# Childs Rd 23 of Webster Parish Vicinity (Zoomed Out)







# Childs Rd 23 of Webster Parish Vicinity (Zoomed In)