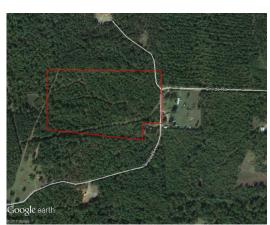

# Childs Rd 23 of Webster Parish



#### 23.75 Acres / \$53,438.00

Childs Rd 23 of Webster Parish is 23 + acres with road frontage. This is a great place to live or





#### Childs Rd 23 of Webster Parish Aerial







# Childs Rd 23 of Webster Parish Images























Page 5

#### Childs Rd 23 of Webster Parish Details

Childs Rd Cotton Valley, Louisiana 71018 Webster Parish

05-08-2024

Longitude: -93.31140442 Latitude: 32.80324602

Electricity: 0 - 0.4 miles; Gas: Not available

Waste: None Water: None

Services: Telephone

Hunting

Activities: Atv Horseback Riding

Camping

Acres: 23.75

Fencing: NO
Trees: Heavy
Waterfront: None
Adjacent Owner: Private

Road Surface: Blacktop/Asphalt

Terrain: Varied







# Childs Rd 23 of Webster Parish Vicinity (Zoomed Out)







# Childs Rd 23 of Webster Parish Vicinity (Zoomed In)