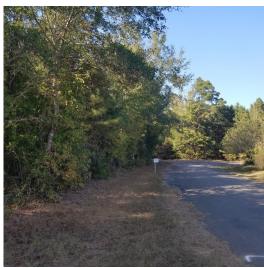

# Childs Rd 23 of Webster Parish



#### 23.75 Acres / \$53,438.00

Childs Rd 23 of Webster Parish is 23 + acres with road frontage. This is a great place to live or





#### Childs Rd 23 of Webster Parish Aerial







# Childs Rd 23 of Webster Parish Images























Page 5

#### Childs Rd 23 of Webster Parish Details

Childs Rd Cotton Valley, Louisiana 71018 Webster Parish

05-08-2024

Longitude: -93.31140442 Latitude: 32.80324602

Electricity: 0 - 0.4 miles; Gas: Not available

Waste: None Water: None

Services: Telephone

Hunting

Activities: Atv Horseback Riding

Camping

Acres: 23.75

Fencing: NO
Trees: Heavy
Waterfront: None
Adjacent Owner: Private

Road Surface: Blacktop/Asphalt

Terrain: Varied







# Childs Rd 23 of Webster Parish Vicinity (Zoomed Out)







# Childs Rd 23 of Webster Parish Vicinity (Zoomed In)