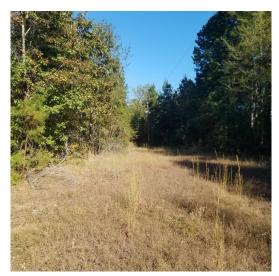

# Childs Rd 23 of Webster Parish



#### 23.75 Acres / \$53,438.00

Childs Rd 23 of Webster Parish is 23 + acres with road frontage. This is a great place to live or





#### Childs Rd 23 of Webster Parish Aerial







# Childs Rd 23 of Webster Parish Images























Page 5

#### Childs Rd 23 of Webster Parish Details

Childs Rd Cotton Valley, Louisiana 71018 Webster Parish

05-08-2024

Longitude: -93.31140442 Latitude: 32.80324602

Electricity: 0 - 0.4 miles; Gas: Not available

Waste: None Water: None

Services: Telephone

Hunting

Activities: Atv Horseback Riding

Camping

Acres: 23.75

Fencing: NO
Trees: Heavy
Waterfront: None
Adjacent Owner: Private

Road Surface: Blacktop/Asphalt

Terrain: Varied







# Childs Rd 23 of Webster Parish Vicinity (Zoomed Out)







# Childs Rd 23 of Webster Parish Vicinity (Zoomed In)