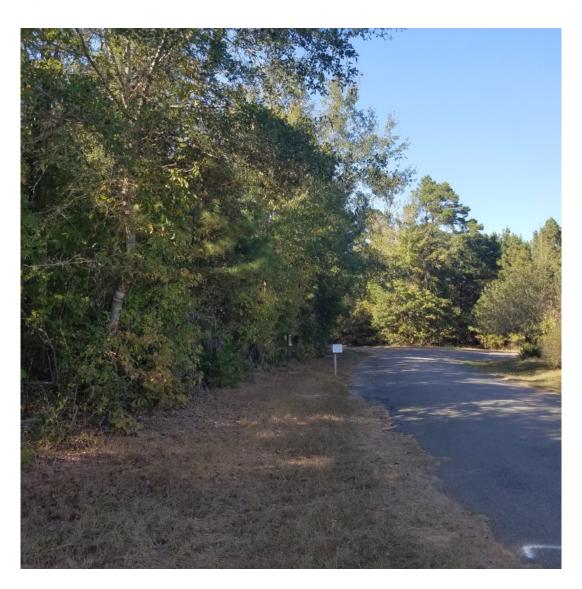

# Childs Rd 23 of Webster Parish

#### 23.75 Acres / \$53,438.00

Childs Rd 23 of Webster Parish is 23 + acres with road frontage. This is a great place to live or