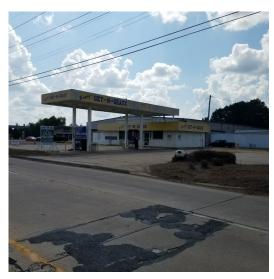

#### 0.00 Acres / \$169,000.00

1800 South Arkansas is a building on Hwy 371 in Springhill, LA previously used as a convience store. The property is located extremely close to the Walmart and Tractor Supply and offers outstanding stail opportunities. The building is approximately 1700 square, feet and currently is set up for C Store with coolers and underground fuel pumps. This is a great value at \$169,000.