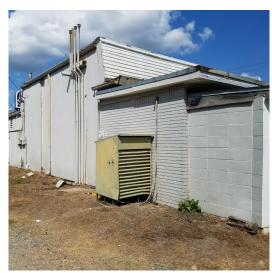

#### 0.00 Acres / \$169,000.00

1800 South Arkansas is a building on Hwy 371 in Springhill, LA previously used as a convience store. The property is located extremely close to the Walmart and Tractor Supply and offers outstanding stail opportunities. The building is approximately 1700 square, feet and currently is set up for C Store with coolers and underground fuel pumps. This is a great value at \$169,000.

## 1800 South Arkansas Images

jay@pineywoodsrealestate.com Office: 1-844-467-4639 Cell: 1-318-455-0373 Fax: 1-318-539-2731

**Jay Hearnsberger** P.O. BOX 792 Springhill, LA 71075