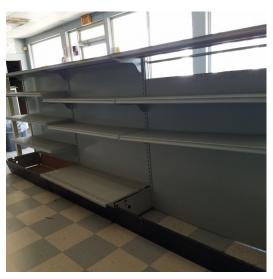

#### 0.00 Acres / \$169,000.00

1800 South Arkansas is a building on Hwy 371 in Springhill, LA previously used as a convience store. The property is located extremely close to the Walmart and Tractor Supply and offers outstanding stail opportunities. The building is approximately 1700 square, feet and currently is set up for C Store with coolers and underground fuel pumps. This is a great value at \$169,000.

## 1800 South Arkansas Images

jay@pineywoodsrealestate.com Office: 1-844-467-4639 Cell: 1-318-455-0373 Fax: 1-318-539-2731

**Jay Hearnsberger** P.O. BOX 792 Springhill, LA 71075