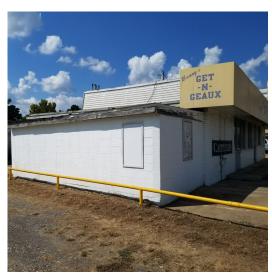

#### 0.00 Acres / \$169,000.00

1800 South Arkansas is a building on Hwy 371 in Springhill, LA previously used as a convience store. The property is located extremely close to the Walmart and Tractor Supply and offers outstanding stail opportunities. The building is approximately 1700 square, feet and currently is set up for C Store with coolers and underground fuel pumps. This is a great value at \$169,000.

## 1800 South Arkansas Images

jay@pineywoodsrealestate.com Office: 1-844-467-4639 Cell: 1-318-455-0373 Fax: 1-318-539-2731

**Jay Hearnsberger** P.O. BOX 792 Springhill, LA 71075