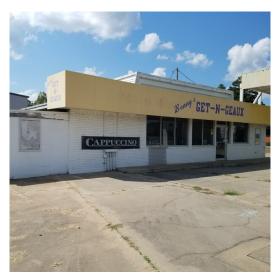

#### 0.00 Acres / \$169,000.00

1800 South Arkansas is a building on Hwy 371 in Springhill, LA previously used as a convience store. The property is located extremely close to the Walmart and Tractor Supply and offers outstanding stail opportunities. The building is approximately 1700 square, feet and currently is set up for C Store with coolers and underground fuel pumps. This is a great value at \$169,000.

## 1800 South Arkansas Images

jay@pineywoodsrealestate.com Office: 1-844-467-4639 Cell: 1-318-455-0373 Fax: 1-318-539-2731

**Jay Hearnsberger** P.O. BOX 792 Springhill, LA 71075