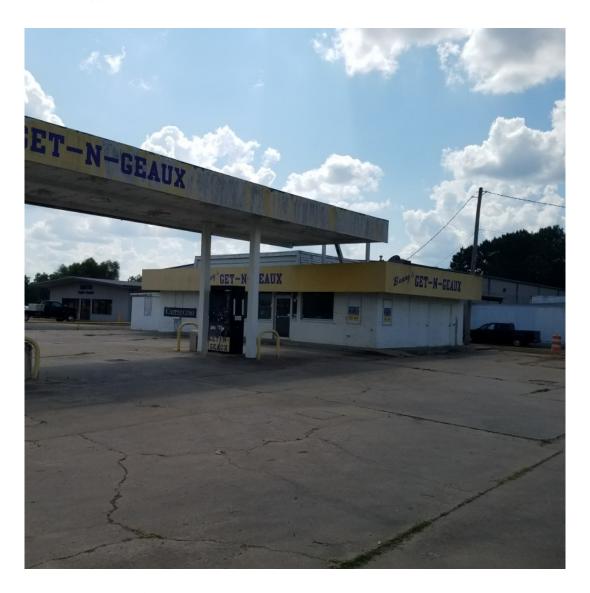

#### 0.00 Acres / \$169,000.00

1800 South Arkansas is a building on Hwy 371 in Springhill, LA previously used as a convience store. The property is located extremely close to the Walmart and Tractor Supply and offers outstanding stail opportunities. The building is approximately 1700 square, feet and currently is set up for C Store with coolers and underground fuel pumps. This is a great value at \$169,000.

## 1800 South Arkansas Images

jay@pineywoodsrealestate.com Office: 1-844-467-4639 Cell: 1-318-455-0373 Fax: 1-318-539-2731

**Jay Hearnsberger** P.O. BOX 792 Springhill, LA 71075