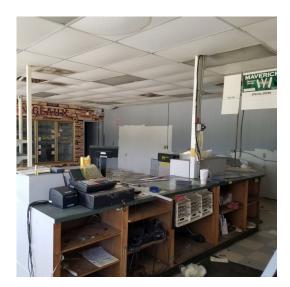

#### 0.00 Acres / \$169,000.00

1800 South Arkansas is a building on Hwy 371 in Springhill, LA previously used as a convience store. The property is located extremely close to the Walmart and Tractor Supply and offers outstanding stail opportunities. The building is approximately 1700 square, feet and currently is set up for C Store with coolers and underground fuel pumps. This is a great value at \$169,000.

## 1800 South Arkansas Images

jay@pineywoodsrealestate.com Office: 1-844-467-4639 Cell: 1-318-455-0373 Fax: 1-318-539-2731

**Jay Hearnsberger** P.O. BOX 792 Springhill, LA 71075