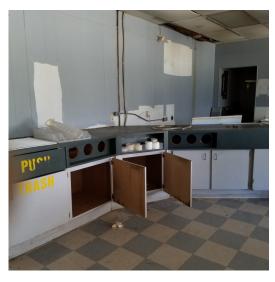

#### 0.00 Acres / \$169,000.00

1800 South Arkansas is a building on Hwy 371 in Springhill, LA previously used as a convience store. The property is located extremely close to the Walmart and Tractor Supply and offers outstanding stail opportunities. The building is approximately 1700 square, feet and currently is set up for C Store with coolers and underground fuel pumps. This is a great value at \$169,000.

## 1800 South Arkansas Images

jay@pineywoodsrealestate.com Office: 1-844-467-4639 Cell: 1-318-455-0373 Fax: 1-318-539-2731

**Jay Hearnsberger** P.O. BOX 792 Springhill, LA 71075