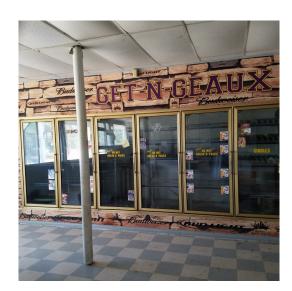

#### 0.00 Acres / \$169,000.00

1800 South Arkansas is a building on Hwy 371 in Springhill, LA previously used as a convience store. The property is located extremely close to the Walmart and Tractor Supply and offers outstanding stail opportunities. The building is approximately 1700 square, feet and currently is set up for C Store with coolers and underground fuel pumps. This is a great value at \$169,000.

## 1800 South Arkansas Images

jay@pineywoodsrealestate.com Office: 1-844-467-4639 Cell: 1-318-455-0373 Fax: 1-318-539-2731

**Jay Hearnsberger** P.O. BOX 792 Springhill, LA 71075