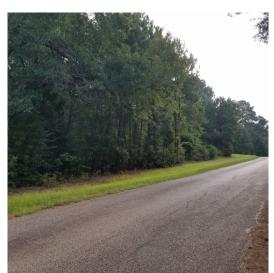

## 26.00 Acres / \$85,000.00

Driskill 26 is 26 acres in Webster Parish on Martha Woods Rd. There is plenty of road frontage on a hill where a homeplace existed in the past. Utility hook ups are readily available. Good timber covers the acreage providing timber investment and hunting opportunities. This is a great value at \$ 85,000.

### **Driskill 26 Images**