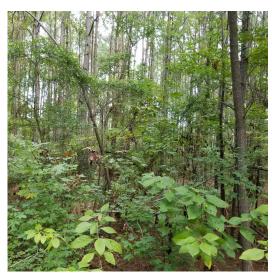

### **Driskill 26 Images**

## 26.00 Acres / \$85,000.00

Driskill 26 is 26 acres in Webster Parish on Martha Woods Rd. There is plenty of road frontage on a hill where a homeplace existed in the past. Utility hook ups are readily available. Good timber covers the acreage providing timber investment and hunting opportunities. This is a great value at \$ 85,000.