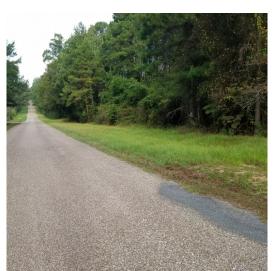

## 26.00 Acres / \$85,000.00

Driskill 26 is 26 acres in Webster Parish on Martha Woods Rd. There is plenty of road frontage on a hill where a homeplace existed in the past. Utility hook ups are readily available. Good timber covers the acreage providing timber investment and hunting opportunities. This is a great value at \$ 85,000.

Hunting

Activities: Horseback Riding

Family Camping

Acres: 26.00

Fencing: NO

Trees: Marketable Timber

Waterfront: None Adjacent Owner: Private

Road Surface: Blacktop/Asphalt