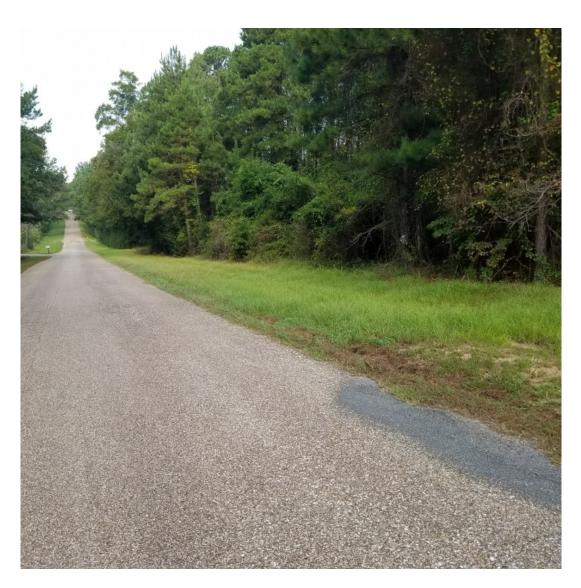

## 26.00 Acres / \$85,000.00

Driskill 26 is 26 acres in Webster Parish on Martha Woods Rd. There is plenty of road frontage on a hill where a homeplace existed in the past. Utility hook ups are readily available. Good timber covers the acreage providing timber investment and hunting opportunities. This is a great value at \$ 85,000.

### **Driskill 26 Images**