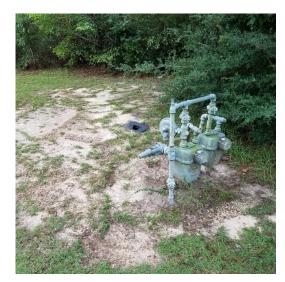

#### **Driskill 26 Details**

Martha Woods Rd Ringgold, Louisiana 71068 Webster Parish

Longitude: -93.29559012 Latitude: 32.42470930

Electricity: Available;
Gas: Available
Waste: None

Water: Community
Services: Telephone