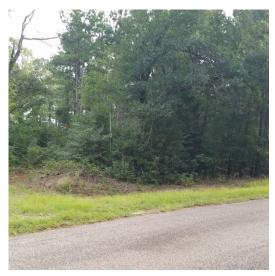

## 26.00 Acres / \$85,000.00

Driskill 26 is 26 acres in Webster Parish on Martha Woods Rd. There is plenty of road frontage on a hill where a homeplace existed in the past. Utility hook ups are readily available. Good timber covers the acreage providing timber investment and hunting opportunities. This is a great value at \$ 85,000.

### **Driskill 26 Images**