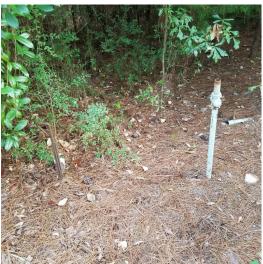

### **Driskill 26 Images**

#### **Driskill 26 Details**

Martha Woods Rd Ringgold, Louisiana 71068 Webster Parish

Longitude: -93.29559012 Latitude: 32.42470930

Electricity: Available;
Gas: Available
Waste: None

Water: Community
Services: Telephone