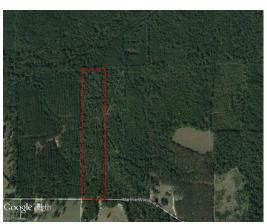

# Driskill 26



## 26.00 Acres / \$85,000.00

Driskill 26 is 26 acres in Webster Parish on Martha Woods Rd. There is plenty of road frontage on a hill where a homeplace existed in the past. Utility hook ups are readily available. Good timber covers the acreage providing timber investment and hunting opportunities. This is a great value at \$ 85,000.







#### Driskill 26 Aerial







### **Driskill 26 Images**





















































#### **Driskill 26 Details**

Martha Woods Rd Ringgold, Louisiana 71068 Webster Parish

Longitude: -93.29559012 Latitude: 32.42470930

Electricity: Available;
Gas: Available
Waste: None

Water: Community
Services: Telephone

Hunting

Activities: Horseback Riding

Family Camping

Acres: 26.00

Fencing: NO

Trees: Marketable Timber

Waterfront: None Adjacent Owner: Private

Road Surface: Blacktop/Asphalt

Terrain: Rolling







### **Driskill 26 Vicinity (Zoomed Out)**







### **Driskill 26 Vicinity (Zoomed In)**