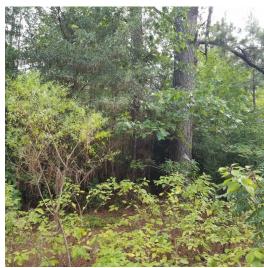

## 26.00 Acres / \$85,000.00

Driskill 26 is 26 acres in Webster Parish on Martha Woods Rd. There is plenty of road frontage on a hill where a homeplace existed in the past. Utility hook ups are readily available. Good timber covers the acreage providing timber investment and hunting opportunities. This is a great value at \$ 85,000.

Hunting

Activities: Horseback Riding

Family Camping

Acres: 26.00

Fencing: NO

Trees: Marketable Timber

Waterfront: None Adjacent Owner: Private

Road Surface: Blacktop/Asphalt