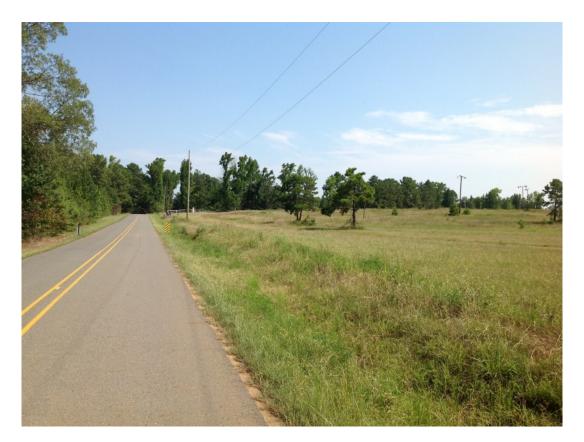

#### 230.00 Acres / \$575,000.00

The Gator Bayou Tract of Bossier Parish, LA is 230+ acres. The terrain is a mix of open cleared land, hilly cutover land, and some wetlands. This property has loads of road frontage with utilities. There is a cabin and metal shop building overlooking the lake/wetland area. There is also a 40 unit RV park with all utilities and infrastructure. This Property must sell within next 2 weeks. MAKE OFFER!! This is an outstanding opportunity for recreation and investment. It is conveniently located near the Hwy 2 exit on I-49. This property is priced at \$ 529,000. Note: Pictures were taken at an earlier date.