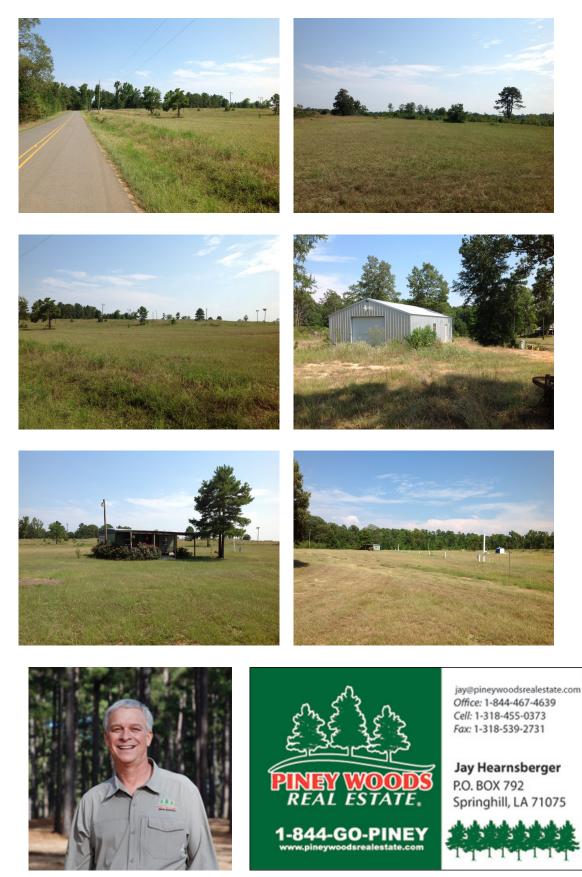

#### 230.00 Acres / \$575,000.00

The Gator Bayou Tract of Bossier Parish, LA is 230+ acres. The terrain is a mix of open cleared land, hilly cutover land, and some wetlands. This property has loads of road frontage with utilities. There is a cabin and metal shop building overlooking the lake/wetland area. There is also a 40 unit RV park with all utilities and infrastructure. This Property must sell within next 2 weeks. MAKE OFFER!! This is an outstanding opportunity for recreation and investment. It is conveniently located near the Hwy 2 exit on I-49. This property is priced at \$ 529,000. Note: Pictures were taken at an earlier date.

## **Gator Bayou Images**