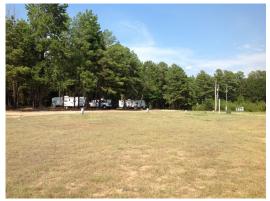

#### 230.00 Acres / \$575,000.00

The Gator Bayou Tract of Bossier Parish, LA is 230+ acres. The terrain is a mix of open cleared land, hilly cutover land, and some wetlands. This property has loads of road frontage with utilities. There is a cabin and metal shop building overlooking the lake/wetland area. There is also a 40 unit RV park with all utilities and infrastructure. This Property must sell within next 2 weeks. MAKE OFFER!! This is an outstanding opportunity for recreation and investment. It is conveniently located near the Hwy 2 exit on I-49. This property is priced at \$ 529,000. Note: Pictures were taken at an earlier date.

## **Gator Bayou Images**