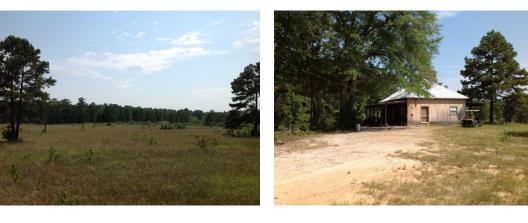

#### 230.00 Acres / \$575,000.00

The Gator Bayou Tract of Bossier Parish, LA is 230+ acres. The terrain is a mix of open cleared land, hilly cutover land, and some wetlands. This property has loads of road frontage with utilities. There is a cabin and metal shop building overlooking the lake/wetland area. There is also a 40 unit RV park with all utilities and infrastructure. This Property must sell within next 2 weeks. MAKE OFFER!! This is an outstanding opportunity for recreation and investment. It is conveniently located near the Hwy 2 exit on I-49. This property is priced at \$ 529,000. Note: Pictures were taken at an earlier date.

## **Gator Bayou Images**