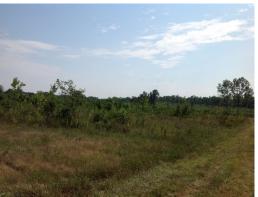

#### 230.00 Acres / \$575,000.00

The Gator Bayou Tract of Bossier Parish, LA is 230+ acres. The terrain is a mix of open cleared land, hilly cutover land, and some wetlands. This property has loads of road frontage with utilities. There is a cabin and metal shop building overlooking the lake/wetland area. There is also a 40 unit RV park with all utilities and infrastructure. This Property must sell within next 2 weeks. MAKE OFFER!! This is an outstanding opportunity for recreation and investment. It is conveniently located near the Hwy 2 exit on I-49. This property is priced at \$ 529,000. Note: Pictures were taken at an earlier date.

## **Gator Bayou Images**