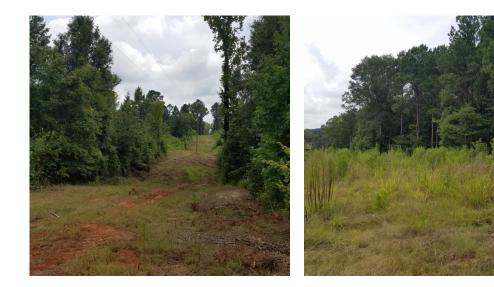

#### Norton Shop 27 Images

## 27.00 Acres / \$51,300.00

Norton Shop 27 is 27 acres of planted pine in Claiborne Parish. This property has recently been replanted and offers great opportunity for recreation or country living. This property is priced