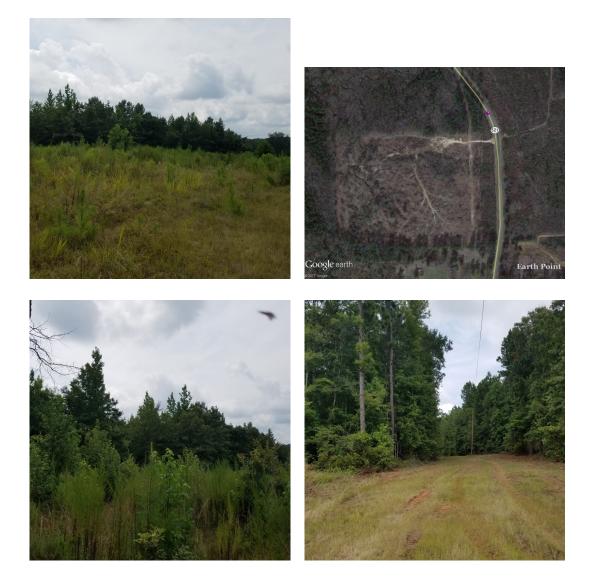

# Norton Shop 27



## 27.00 Acres / \$51,300.00

Norton Shop 27 is 27 acres of planted pine in Claiborne Parish. This property has recently been replanted and offers great opportunity for recreation or country living. This property is priced





jay@pineywoodsrealestate.com Office: 1-844-467-4639 Cell: 1-318-455-0373 Fax: 1-318-539-2731

Jay Hearnsberger P.O. BOX 792 Springhill, LA 71075



05-05-2024



## Norton Shop 27 Aerial





#### Norton Shop 27 Images













## **Norton Shop 27 Details**

Hwy 521 Haynesville, Louisiana 71038 Claiborne Parish

| Longitude:      | -93.23036693     |
|-----------------|------------------|
| Latitude:       | 32.89615548      |
|                 |                  |
| Electricity:    | 0 - 0.4 miles;   |
| Gas:            | Not available    |
| Waste:          | None             |
| Water:          | None             |
| Services:       | Telephone        |
| Activities:     | Hunting<br>Atv   |
|                 | Horseback Riding |
|                 | Family           |
| Acres:          | 27.00            |
| Fencing:        | NO               |
| Trees:          | Light            |
| Waterfront:     | None             |
| Adjacent Owner: | Private          |
| Road Surface:   | None             |