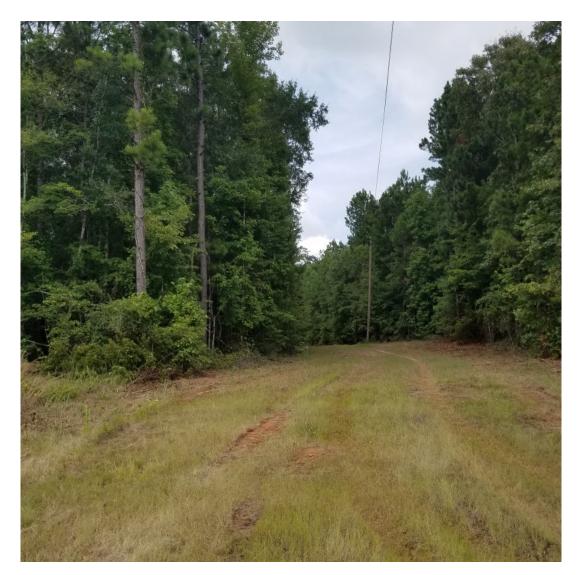

## 27.00 Acres / \$51,300.00

Norton Shop 27 is 27 acres of planted pine in Claiborne Parish. This property has recently been replanted and offers great opportunity for recreation or country living. This property is priced

#### Norton Shop 27 Images