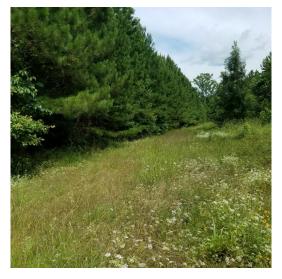

### Fire Tower Rd 23 Images

Hunting Fishing Atv

Activities: Horseback Riding

Family Biking Camping

Acres: 23.00

Fencing: NO

Trees: Moderate
Waterfront: Pond
Adjacent Owner: Private

Road Surface: Blacktop/Asphalt