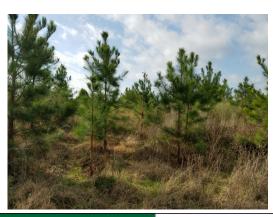

#### 114.00 Acres / \$359,100.00

Morris 114 Tract of Webster Parish is 114 acres of land in and adjacent to Cullen Louisiana. Two road frontage access points on East Rd. 88 acres is 3 1/2 year old pine plantation and 26 acres was recently harvested and is currently growing all tree species. This is a great place to live. Excellent opportunity to use the land for your interest. This is a great value at \$ 359,100

## **Morris 114 Tract of Webster Parish Images**

jay@pineywoodsrealestate.com Office: 1-844-467-4639 Cell: 1-318-455-0373 Fax: 1-318-539-2731

**Jay Hearnsberger** P.O. BOX 792 Springhill, LA 71075