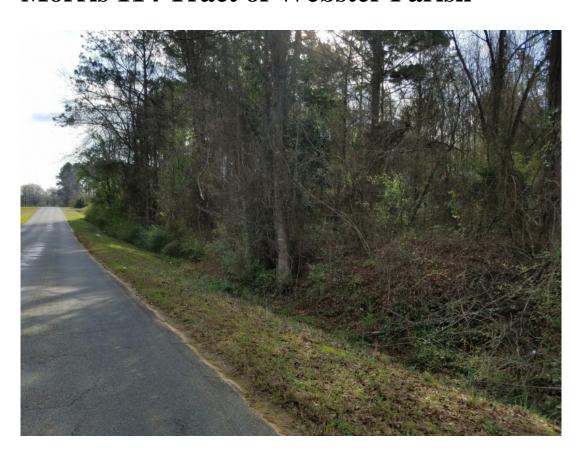

## **Morris 114 Tract of Webster Parish Images**

jay@pineywoodsrealestate.com Office: 1-844-467-4639 Cell: 1-318-455-0373 Fax: 1-318-539-2731

**Jay Hearnsberger** P.O. BOX 792 Springhill, LA 71075

#### 114.00 Acres / \$359,100.00

Morris 114 Tract of Webster Parish is 114 acres of land in and adjacent to Cullen Louisiana. Two road frontage access points on East Rd. 88 acres is 3 1/2 year old pine plantation and 26 acres was recently harvested and is currently growing all tree species. This is a great place to live. Excellent opportunity to use the land for your interest. This is a great value at \$ 359,100