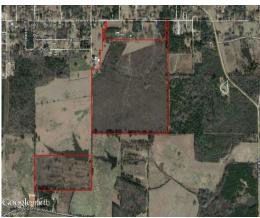

# **Morris 114 Tract of Webster Parish**



#### 114.00 Acres / \$359,100.00

Morris 114 Tract of Webster Parish is 114 acres of land in and adjacent to Cullen Louisiana. Two road frontage access points on East Rd. 88 acres is 3 1/2 year old pine plantation and 26 acres was recently harvested and is currently growing all tree species. This is a great place to live. Excellent opportunity to use the land for your interest. This is a great value at \$ 359,100







#### **Morris 114 Tract of Webster Parish Aerial**







## **Morris 114 Tract of Webster Parish Images**

















jay@pineywoodsrealestate.com Office: 1-844-467-4639 Cell: 1-318-455-0373 Fax: 1-318-539-2731

**Jay Hearnsberger** P.O. BOX 792 Springhill, LA 71075













#### **Morris 114 Tract of Webster Parish Details**

East Street Cullen, Louisiana 71021 Webster Parish

Longitude: -93.43772574 Latitude: 32.96369289

Electricity: 0 - 0.4 miles; Gas: 0 - 0.4 miles

Waste: Septic Water: City

Services: Telephone

Hunting

Activities:

Horseback Riding

Family

Acres: 114.00

Fencing: NO
Trees: Light

Waterfront:

Adjacent Owner:

Road Surface: Blacktop/Asphalt

Terrain: Varied







## **Morris 114 Tract of Webster Parish Vicinity (Zoomed Out)**







## **Morris 114 Tract of Webster Parish Vicinity (Zoomed In)**