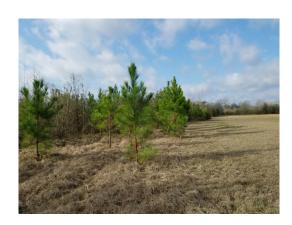

## **Morris 114 Tract of Webster Parish Images**

jay@pineywoodsrealestate.com Office: 1-844-467-4639 Cell: 1-318-455-0373 Fax: 1-318-539-2731

**Jay Hearnsberger** P.O. BOX 792 Springhill, LA 71075

#### 114.00 Acres / \$359,100.00

Morris 114 Tract of Webster Parish is 114 acres of land in and adjacent to Cullen Louisiana. Two road frontage access points on East Rd. 88 acres is 3 1/2 year old pine plantation and 26 acres was recently harvested and is currently growing all tree species. This is a great place to live. Excellent opportunity to use the land for your interest. This is a great value at \$ 359,100