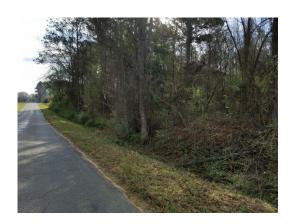

#### 114.00 Acres / \$359,100.00

Morris 114 Tract of Webster Parish is 114 acres of land in and adjacent to Cullen Louisiana. Two road frontage access points on East Rd. 88 acres is 3 1/2 year old pine plantation and 26 acres was recently harvested and is currently growing all tree species. This is a great place to live. Excellent opportunity to use the land for your interest. This is a great value at \$ 359,100

## **Morris 114 Tract of Webster Parish Images**

jay@pineywoodsrealestate.com Office: 1-844-467-4639 Cell: 1-318-455-0373 Fax: 1-318-539-2731

**Jay Hearnsberger** P.O. BOX 792 Springhill, LA 71075