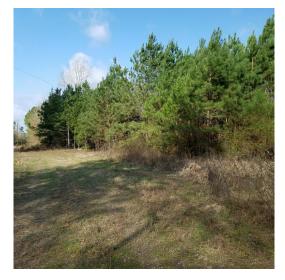

# Hawthorne Rd 26



#### 26.00 Acres / \$78,000.00

Hawthorne Rd 26 is 26 acres in Webster Parish. This would make a great home-site and recreational property. It is high and dry with plenty of road frontage. A highline runs through the middle of the property, great for wildlife viewing. A great value at \$ 78,000 epineywoodsrealestate.com

Office: 1-844-467-4639

Cell: 1-318-455-0373

Fax: 1-318-539-2731

Jay Hearnsberger

P.O. BOX 792

Springhill, LA 71075

1-844-GO-PINEY



#### **Hawthorne Rd 26 Aerial**







## **Hawthorne Rd 26 Images**















04-28-2024 Page 4









jay@pineywoodsrealestate.com Office: 1-844-467-4639 Cell: 1-318-455-0373

Jay Hearnsberger P.O. BOX 792 Springhill, LA 71075





#### **Hawthorne Rd 26 Details**

Hawthorne Rd. Sarepta, Louisiana 71071 Webster Parish

Longitude: -93.40502425 Latitude: 32.87139574

Electricity: Available;
Gas: Not available

Waste: Water: Services:

Activities: Hunting Atv

Horseback Riding

Acres: 26.00

Fencing: NO

Trees: Moderate

Waterfront:

Adjacent Owner: Private

Road Surface: Blacktop/Asphalt

Terrain: Varied







## **Hawthorne Rd 26 Vicinity (Zoomed Out)**







## Hawthorne Rd 26 Vicinity (Zoomed In)