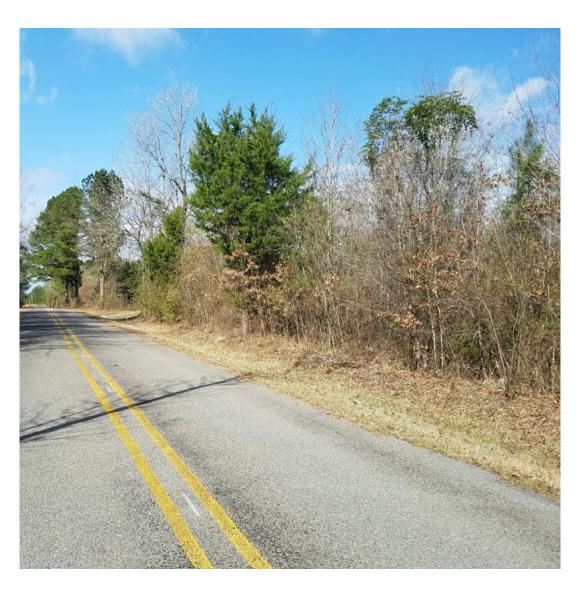

#### 26.00 Acres / \$78,000.00

Hawthorne Rd 26 is 26 acres in Webster Parish. This would make a great home-site and recreational property. It is high and dry with plenty of road frontage. A highline runs through the middle of the property, great for wildlife viewing. A great value at \$ 78,000 epineywoodsrealestate.com

#### **Hawthorne Rd 26 Details**

Hawthorne Rd. Sarepta, Louisiana 71071 Webster Parish

Longitude: -93.40502425 Latitude: 32.87139574

Electricity: Available;
Gas: Not available

Waste: Water: Services:

Activities: Hunting Atv

Horseback Riding

Acres: 26.00

Fencing: NO

Trees: Moderate

Waterfront:

Adjacent Owner: Private

Road Surface: Blacktop/Asphalt

Terrain: Varied