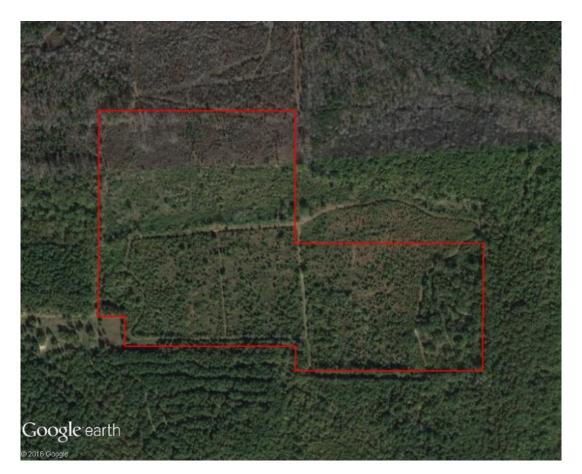

# **Kilgore 75 Tract Aerial**

jay@pineywoodsrealestate.com Office: 1-844-467-4639 Cell: 1-318-455-0373 Fax: 1-318-539-2731

Jay Hearnsberger P.O. BOX 792 Springhill, LA 71075

### 75.00 Acres / \$165,000.00

Kilgore 75 Tract of Bossier Parish is 75 acres near Mott Rd. Access is historical and plans to make deeded access at closing. Timber was cut several years ago and the current growth is varied. This property has a good network of trails, roads, and openings to facilitate hunting. Deer and Turkey are abundant. This is a hunter dream at \$ 165,000.