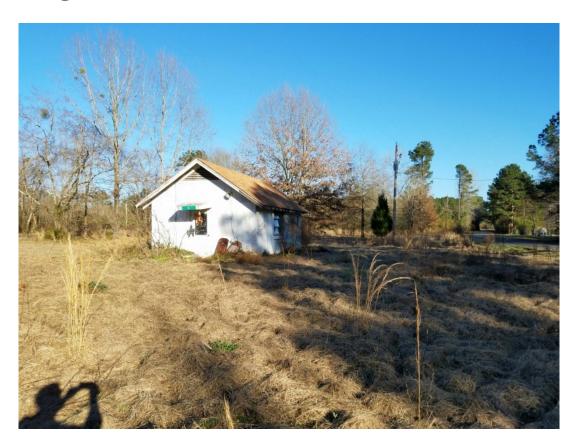

### 23.00 Acres / \$92,000.00

Kilgore 23 Tract of Bossier Parish is 23 acres on Kilgore Rd. This is a great home site with plenty of room to stretch out. Wooded area and enough open area for a garden or livestock. This property has an older house on it now that needs demo. There is also a small cinder block building that was once used a community voting spot, and this could be made into a small camp house or storage facility. A wonderful opportunity at \$92,000.

# **Kilgore 23 Tract of Bossier Parish Images**

jay@pineywoodsrealestate.com Office: 1-844-467-4639 Cell: 1-318-455-0373 Fax: 1-318-539-2731

**Jay Hearnsberger** P.O. BOX 792 Springhill, LA 71075