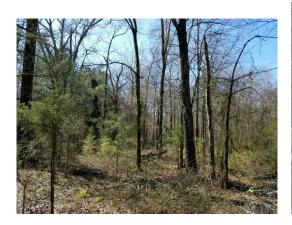

## **Kilgore 10 Tract of Bossier Parish Images**

#### 10.00 Acres / \$35,000.00

Kilgore 10 Tract of Bossier Parish is 10 acres on Mott Rd. This property is wooded and would make a nice get-a-way into the country. Abundant wildlife and possible building spot make this an excellent value at \$ 35,000.