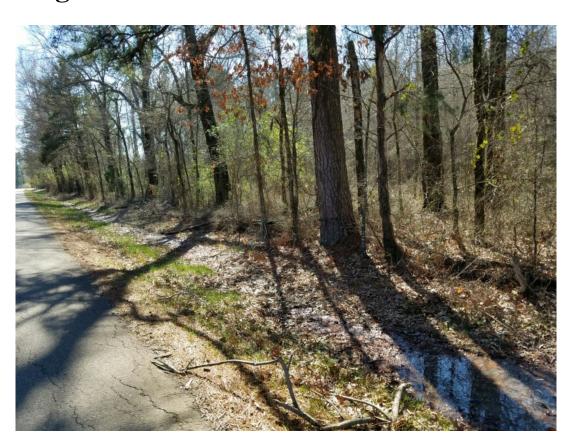

## **Kilgore 10 Tract of Bossier Parish Images**

#### 10.00 Acres / \$35,000.00

Kilgore 10 Tract of Bossier Parish is 10 acres on Mott Rd. This property is wooded and would make a nice get-a-way into the country. Abundant wildlife and possible building spot make this an excellent value at \$ 35,000.