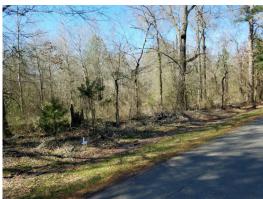

## **Kilgore 10 Tract of Bossier Parish Images**

#### 10.00 Acres / \$35,000.00

Kilgore 10 Tract of Bossier Parish is 10 acres on Mott Rd. This property is wooded and would make a nice get-a-way into the country. Abundant wildlife and possible building spot make this an excellent value at \$ 35,000.