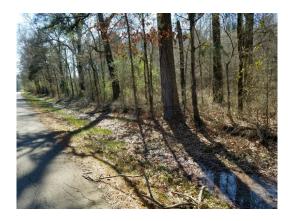

## **Kilgore 10 Tract of Bossier Parish Images**

#### 10.00 Acres / \$35,000.00

Kilgore 10 Tract of Bossier Parish is 10 acres on Mott Rd. This property is wooded and would make a nice get-a-way into the country. Abundant wildlife and possible building spot make this an excellent value at \$ 35,000.