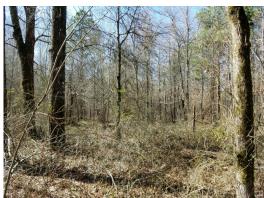

## **Kilgore 10 Tract of Bossier Parish Images**

#### 10.00 Acres / \$35,000.00

Kilgore 10 Tract of Bossier Parish is 10 acres on Mott Rd. This property is wooded and would make a nice get-a-way into the country. Abundant wildlife and possible building spot make this an excellent value at \$ 35,000.