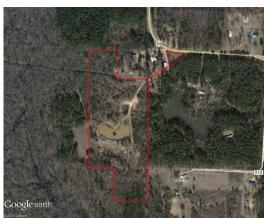

# Pickard 21 of Lafayette County



#### 21.00 Acres / \$46,200.00

Pickard 21 of Lafayette County is a tract of Land just North of the Louisiana line. This property is located close to Warlicks Lake Erling Country store and provides road frontage and building sites. A pond sits in the middle of the property. Some excavation has been done on the property and may require some alteration depending on buyers intentions. This is a great buy at \$46,200.







## Pickard 21 of Lafayette County Aerial







## **Pickard 21 of Lafayette County Images**

















jay@pineywoodsrealestate.com Office: 1-844-467-4639 Cell: 1-318-455-0373 Fax: 1-318-539-2731

**Jay Hearnsberger** P.O. BOX 792 Springhill, LA 71075





#### **Pickard 21 of Lafayette County Details**

Hwy 53 Taylor, Arkansas 71861 Lafayette County

Longitude: -93.51024322 Latitude: 33.04343101

Electricity: Available;
Gas: Available
Waste: Septic
Water: Community

Water: Community
Services: Telephone

Hunting Fishing

Activities: Atv

Horseback Riding

Family

Acres: 21.00

Fencing: NO
Trees: Light
Waterfront: Pond
Adjacent Owner: Private
Road Surface: Gravel
Terrain: Varied







## **Pickard 21 of Lafayette County Vicinity (Zoomed Out)**







## Pickard 21 of Lafayette County Vicinity (Zoomed In)