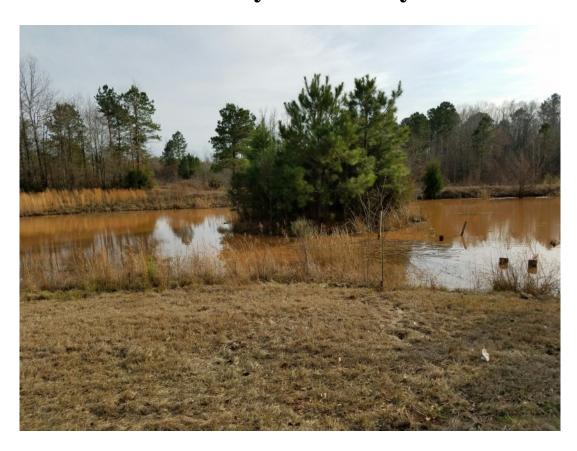

#### 21.00 Acres / \$46,200.00

Pickard 21 of Lafayette County is a tract of Land just North of the Louisiana line. This property is located close to Warlicks Lake Erling Country store and provides road frontage and building sites. A pond sits in the middle of the property. Some excavation has been done on the property and may require some alteration depending on buyers intentions. This is a great buy at \$46,200.

## **Pickard 21 of Lafayette County Images**

jay@pineywoodsrealestate.com Office: 1-844-467-4639 Cell: 1-318-455-0373 Fax: 1-318-539-2731

**Jay Hearnsberger** P.O. BOX 792 Springhill, LA 71075