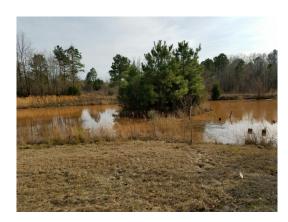

#### 21.00 Acres / \$46,200.00

Pickard 21 of Lafayette County is a tract of Land just North of the Louisiana line. This property is located close to Warlicks Lake Erling Country store and provides road frontage and building sites. A pond sits in the middle of the property. Some excavation has been done on the property and may require some alteration depending on buyers intentions. This is a great buy at \$46,200.

## **Pickard 21 of Lafayette County Images**

jay@pineywoodsrealestate.com Office: 1-844-467-4639 Cell: 1-318-455-0373 Fax: 1-318-539-2731

**Jay Hearnsberger** P.O. BOX 792 Springhill, LA 71075