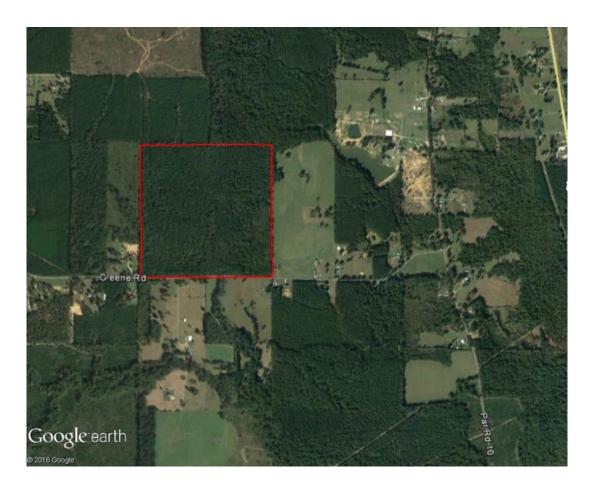

# **Green Road 160 Tract**



#### 160.00 Acres / \$550,000.00

The Green Road 160 Tract has  $\hat{A}\frac{1}{2}$  mile frontage on Green Road. This tract is loaded with timber and offers great opportunity for recreation and homesites. This is a great buy at \$550,000.







#### **Green Road 160 Tract Aerial**







# **Green Road 160 Tract Images**















#### **Green Road 160 Tract Details**

Green Road Dixie Inn, Louisiana 71055 Webster Parish

Longitude: -93.39656992 Latitude: 32.67574888

Electricity: Available;
Gas: Not available

Waste: Septic
Water: Well
Services: Satellite

Hunting

Activities:

Horseback Riding

Family

Acres: 160.00

Fencing: NO
Trees: Heavy
Waterfront: None
Adjacent Owner: Private

Road Surface: Blacktop/Asphalt

Terrain: Varied







# **Green Road 160 Tract Vicinity (Zoomed