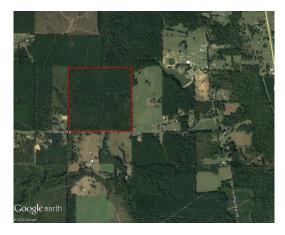

# **Green Road 160 Tract**



#### 160.00 Acres / \$550,000.00

The Green Road 160 Tract has  $\hat{A}\frac{1}{2}$  mile frontage on Green Road. This tract is loaded with timber and offers great opportunity for recreation and homesites. This is a great buy at \$550,000.







#### **Green Road 160 Tract Aerial**







# **Green Road 160 Tract Images**















#### **Green Road 160 Tract Details**

Green Road Dixie Inn, Louisiana 71055 Webster Parish

Longitude: -93.39656992 Latitude: 32.67574888

Electricity: Available;
Gas: Not available

Waste: Septic
Water: Well
Services: Satellite

Hunting

Activities:

Horseback Riding

Family

Acres: 160.00

Fencing: NO
Trees: Heavy
Waterfront: None
Adjacent Owner: Private

Road Surface: Blacktop/Asphalt

Terrain: Varied







# **Green Road 160 Tract Vicinity (Zoomed Out)**







# **Green Road 160 Tract Vicinity (Zoomed In)**