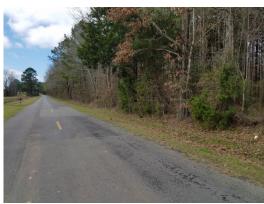

# **Green Road 160 Tract Images**

#### 160.00 Acres / \$550,000.00

The Green Road 160 Tract has  $\hat{A}\frac{1}{2}$  mile frontage on Green Road. This tract is loaded with timber and offers great opportunity for recreation and homesites. This is a great buy at \$550,000.