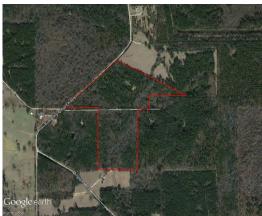

# **Timothy Road East 65**



#### 65.00 Acres / \$130,763.00

The Timothy Road East 65 Tract is 65 acres on Timothy Road with lots of road frontage This tract is heavily wooded and provides great opportunity for hunting. It is also an ideal location for a home or future development. This property is priced right at \$ 130763.







## **Timothy Road East 65 Aerial**







## **Timothy Road East 65 Images**

















jay@pineywoodsrealestate.com Office: 1-844-467-4639 Cell: 1-318-455-0373 Fax: 1-318-539-2731

**Jay Hearnsberger** P.O. BOX 792 Springhill, LA 71075





#### **Timothy Road East 65 Details**

Timothy Road Springhill, Louisiana 71075 Webster Parish

Longitude: -93.50900812 Latitude: 32.97528627

Electricity: Available;
Gas: Not available

Waste: Septic Water: None

Services: Telephone

Hunting

Activities: Horseback Riding

Family Camping

Acres: 65.00

Fencing: NO
Trees: Heavy
Waterfront: None
Adjacent Owner: Private

Road Surface: Blacktop/Asphalt

Terrain: Varied







## **Timothy Road East 65 Vicinity (Zoomed Out)**







## **Timothy Road East 65 Vicinity (Zoomed In)**