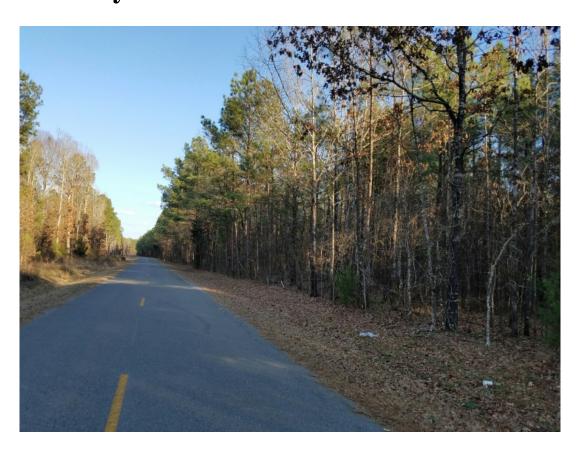

# **Timothy Road West 99 Images**

#### 98.50 Acres / \$196,015.00

The Timothy Road West 99 Tract is 98.5 acres on Timothy Road. Lots of road frontage on Timothy Road and Pitts Rd. This tract is heavily wooded and provides great opportunity for hunting. It is also an ideal location for a home or future development. This property is priced right at \$,196015.