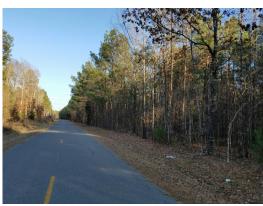

# **Timothy Road West 99 Images**

#### 98.50 Acres / \$196,015.00

The Timothy Road West 99 Tract is 98.5 acres on Timothy Road. Lots of road frontage on Timothy Road and Pitts Rd. This tract is heavily wooded and provides great opportunity for hunting. It is also an ideal location for a home or future development. This property is priced right at \$,196015.