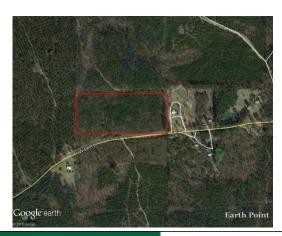

# **McCranie 16 Tract of Bossier Parish**



#### 15.60 Acres / \$46,800.00

McCranie 16 Tract of Bossier Parish is 15.6 wooded acres on Wise Road. This is a great place to build a house or just enjoy for recreational purposes. This property is on a hill with abundant wildlife. Priced right at \$46,800.







#### **McCranie 16 Tract of Bossier Parish Aerial**







## **McCranie 16 Tract of Bossier Parish Images**

















jay@pineywoodsrealestate.com Office: 1-844-467-4639 Cell: 1-318-455-0373 Fax: 1-318-539-2731

**Jay Hearnsberger** P.O. BOX 792 Springhill, LA 71075





#### **McCranie 16 Tract of Bossier Parish Details**

Wise Road

Plain Dealing, Louisiana 71064

**Bossier Parish** 

Longitude: -93.72051711 Latitude: 33.00784504

Electricity: Available; Gas: Not available

Waste: None Water: None

Services: Telephone

Hunting

Activities:

Horseback Riding

Family

Acres: 15.60

Fencing: NO

Trees: Moderate
Waterfront: None
Adjacent Owner: Private

Road Surface: Blacktop/Asphalt

Terrain: Hillside







## **McCranie 16 Tract of Bossier Parish Vicinity (Zoomed Out)**







## **McCranie 16 Tract of Bossier Parish Vicinity (Zoomed In)**