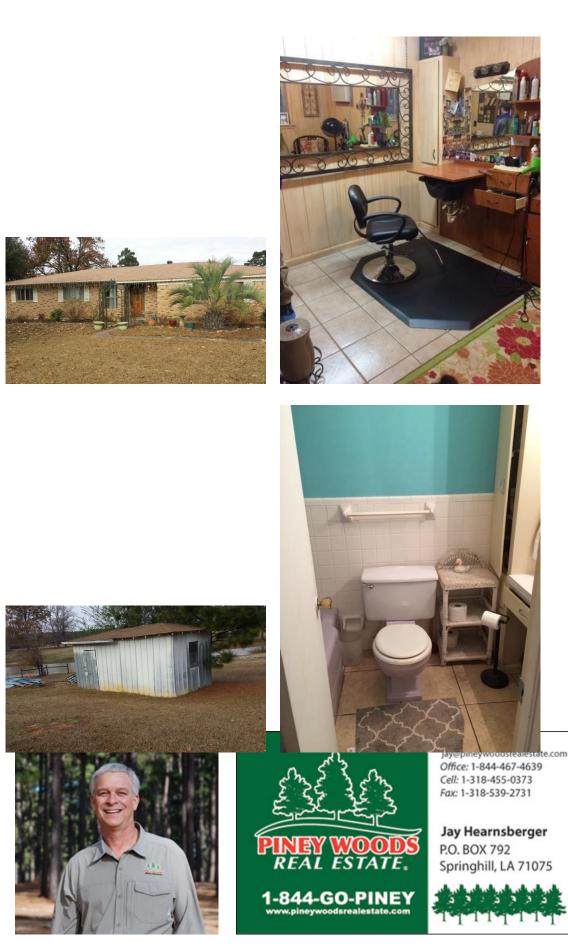

#### 1.00 Acres / \$125,000.00

5133 Hwy 2 is a nice 1440 Brick Home in Sarepta, LA. The lot is nearly an acre and there is a small storage building in the back. Sarepta is a wonderful community and this is a great location. Priced reasonably for \$ 125,000.

# 5133 Hwy 2 Images

05-06-2024

05-06-2024