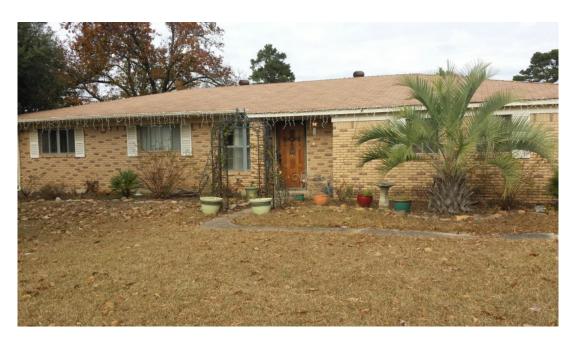

#### 1.00 Acres / \$125,000.00

5133 Hwy 2 is a nice 1440 Brick Home in Sarepta, LA. The lot is nearly an acre and there is a small storage building in the back. Sarepta is a wonderful community and this is a great location. Priced reasonably for \$ 125,000.