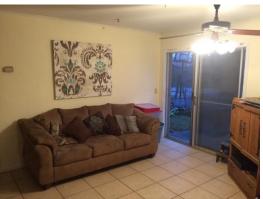

# 5133 Hwy 2



#### 1.00 Acres / \$125,000.00

5133 Hwy 2 is a nice 1440 Brick Home in Sarepta, LA. The lot is nearly an acre and there is a small storage building in the back. Sarepta is a wonderful community and this is a great location. Priced reasonably for \$ 125,000.



05-06-2024



#### Page 2

### 5133 Hwy 2 Aerial





# 5133 Hwy 2 Images



05-06-2024





















05-06-2024



### 5133 Hwy 2 Details

Hwy 2 Sarepta, Louisiana 71071 Webster Parish

| Longitude:      | -93.46768065     |
|-----------------|------------------|
| Longitude:      | 32.89787977      |
| Latitude.       | 32.07/0/7//      |
| Electricity:    | Available;       |
| Gas:            | 0 - 0.4 miles    |
| Waste:          | City Sewer       |
| Water:          | City             |
| Services:       | Telephone        |
| Activities:     |                  |
| Acres:          | 1.00             |
| Fencing:        | NO               |
| Trees:          | Light            |
| Waterfront:     | None             |
| Adjacent Owner: | Private          |
| Road Surface:   | Blacktop/Asphalt |
| Terrain:        | Rolling          |
|                 | č                |





ja