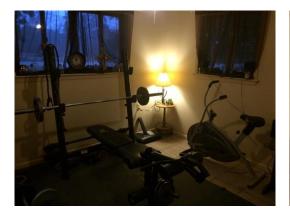

# 5133 Hwy 2



#### 1.00 Acres / \$125,000.00

5133 Hwy 2 is a nice 1440 Brick Home in Sarepta, LA. The lot is nearly an acre and there is a small storage building in the back. Sarepta is a wonderful community and this is a great location. Priced reasonably for \$ 125,000.



05-06-2024



#### Page 2

### 5133 Hwy 2 Aerial





# 5133 Hwy 2 Images



05-06-2024





















05-06-2024



### 5133 Hwy 2 Details

Hwy 2 Sarepta, Louisiana 71071 Webster Parish

| Longitude:      | -93.46768065     |
|-----------------|------------------|
| Longitude:      | 32.89787977      |
| Latitude.       | 32.07/0/7//      |
| Electricity:    | Available;       |
| Gas:            | 0 - 0.4 miles    |
| Waste:          | City Sewer       |
| Water:          | City             |
| Services:       | Telephone        |
| Activities:     |                  |
| Acres:          | 1.00             |
| Fencing:        | NO               |
| Trees:          | Light            |
| Waterfront:     | None             |
| Adjacent Owner: | Private          |
| Road Surface:   | Blacktop/Asphalt |
| Terrain:        | Rolling          |
|                 | č                |