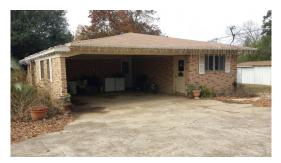

#### 1.00 Acres / \$125,000.00

5133 Hwy 2 is a nice 1440 Brick Home in Sarepta, LA. The lot is nearly an acre and there is a small storage building in the back. Sarepta is a wonderful community and this is a great location. Priced reasonably for \$ 125,000.

# 5133 Hwy 2 Images

05-06-2024

05-06-2024