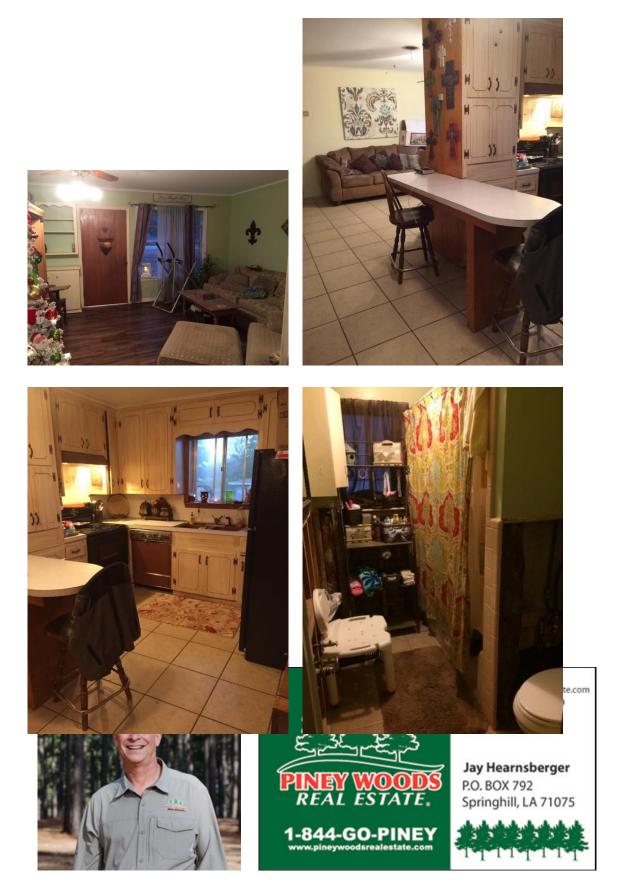

# 5133 Hwy 2



#### 1.00 Acres / \$125,000.00

5133 Hwy 2 is a nice 1440 Brick Home in Sarepta, LA. The lot is nearly an acre and there is a small storage building in the back. Sarepta is a wonderful community and this is a great location. Priced reasonably for \$ 125,000.



05-06-2024



#### Page 2

### 5133 Hwy 2 Aerial





# 5133 Hwy 2 Images



05-06-2024





















05-06-2024



### 5133 Hwy 2 Details

Hwy 2 Sarepta, Louisiana 71071 Webster Parish

| Longitude:      | -93.46768065     |
|-----------------|------------------|
| Longitude:      | 32.89787977      |
| Latitude.       | 32.07/0/7//      |
| Electricity:    | Available;       |
| Gas:            | 0 - 0.4 miles    |
| Waste:          | City Sewer       |
| Water:          | City             |
| Services:       | Telephone        |
| Activities:     |                  |
| Acres:          | 1.00             |
| Fencing:        | NO               |
| Trees:          | Light            |
| Waterfront:     | None             |
| Adjacent Owner: | Private          |
| Road Surface:   | Blacktop/Asphalt |
| Terrain:        | Rolling          |
|