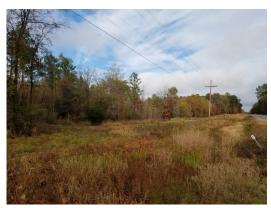

#### 41.00 Acres / \$130,000.00

The Bodcau 41 Tract is 41 acres in Webster Parish, LA. It is located on Hwy 157 just 1 mile west of Springhill, LA. There is great road frontage with utilities. Owner will divide into smaller lots. This property drains well and there is great hunting on 12-15 year old mixed timber. This is a great buy at \$ 120,000.

## **Bodcau Honey Hole 41 Tract Images**