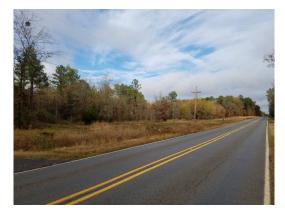

# **Bodcau Honey Hole 41 Tract**



#### 41.00 Acres / \$130,000.00

The Bodcau 41 Tract is 41 acres in Webster Parish, LA. It is located on Hwy 157 just 1 mile west of Springhill, LA. There is great road frontage with utilities. Owner will divide into smaller lots. This property drains well and there is great hunting on 12-15 year old mixed timber. This is a great buy at \$ 120,000.







## **Bodcau Honey Hole 41 Tract Aerial**







## **Bodcau Honey Hole 41 Tract Images**



















#### **Bodcau Honey Hole 41 Tract Details**

Hwy 157 Springhill, Louisiana 71075 Webster Parish

Longitude: -93.50128336 Latitude: 33.00440701

Electricity: 0 - 0.4 miles;
Gas: Not available

Waste: None
Water: Well

Services: Satellite Telephone

Hunting Atv

Activities: Horseback Riding

Family Camping

Acres: 41.00

Fencing: NO

Trees: Moderate
Waterfront: None
Adjacent Owner: State

Road Surface: Blacktop/Asphalt

Terrain: Varied







## **Bodcau Honey Hole 41 Tract Vicinity (Zoomed Out)**







## **Bodcau Honey Hole 41 Tract Vicinity (Zoomed In)**