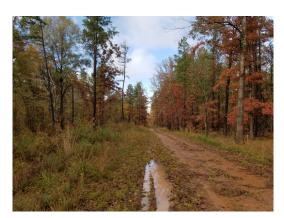

#### 41.00 Acres / \$130,000.00

The Bodcau 41 Tract is 41 acres in Webster Parish, LA. It is located on Hwy 157 just 1 mile west of Springhill, LA. There is great road frontage with utilities. Owner will divide into smaller lots. This property drains well and there is great hunting on 12-15 year old mixed timber. This is a great buy at \$ 120,000.

## **Bodcau Honey Hole 41 Tract Images**