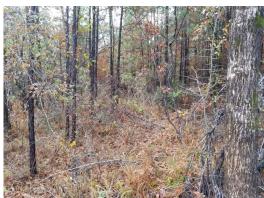

# **Bodcau Honey Hole 41 Tract**



#### 41.00 Acres / \$130,000.00

The Bodcau 41 Tract is 41 acres in Webster Parish, LA. It is located on Hwy 157 just 1 mile west of Springhill, LA. There is great road frontage with utilities. Owner will divide into smaller lots. This property drains well and there is great hunting on 12-15 year old mixed timber. This is a great buy at \$ 120,000.







## **Bodcau Honey Hole 41 Tract Aerial**







## **Bodcau Honey Hole 41 Tract Images**



















#### **Bodcau Honey Hole 41 Tract Details**

Hwy 157 Springhill, Louisiana 71075 Webster Parish

Longitude: -93.50128336 Latitude: 33.00440701

Electricity: 0 - 0.4 miles;
Gas: Not available

Waste: None
Water: Well

Services: Satellite Telephone

Hunting Atv

Activities: Horseback Riding

Family Camping

Acres: 41.00

Fencing: NO

Trees: Moderate
Waterfront: None
Adjacent Owner: State

Road Surface: Blacktop/Asphalt

Terrain: Varied







## **Bodcau Honey Hole 41 Tract Vicinity (Zoomed Out)**







## **Bodcau Honey Hole 41 Tract Vicinity (Zoomed In)**