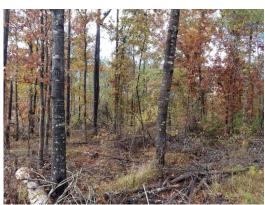

#### 41.00 Acres / \$130,000.00

The Bodcau 41 Tract is 41 acres in Webster Parish, LA. It is located on Hwy 157 just 1 mile west of Springhill, LA. There is great road frontage with utilities. Owner will divide into smaller lots. This property drains well and there is great hunting on 12-15 year old mixed timber. This is a great buy at \$ 120,000.

## **Bodcau Honey Hole 41 Tract Images**