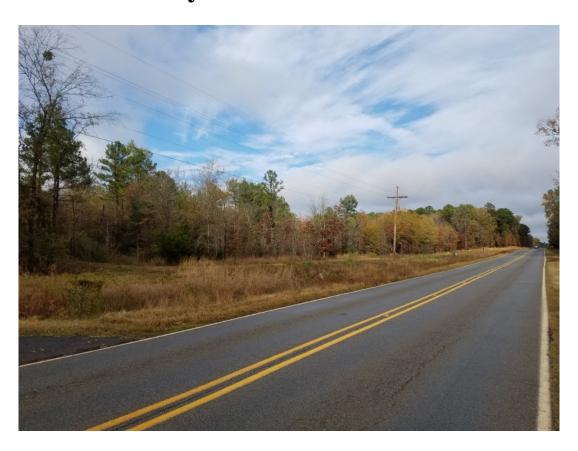

#### 41.00 Acres / \$130,000.00

The Bodcau 41 Tract is 41 acres in Webster Parish, LA. It is located on Hwy 157 just 1 mile west of Springhill, LA. There is great road frontage with utilities. Owner will divide into smaller lots. This property drains well and there is great hunting on 12-15 year old mixed timber. This is a great buy at \$ 120,000.

## **Bodcau Honey Hole 41 Tract Images**