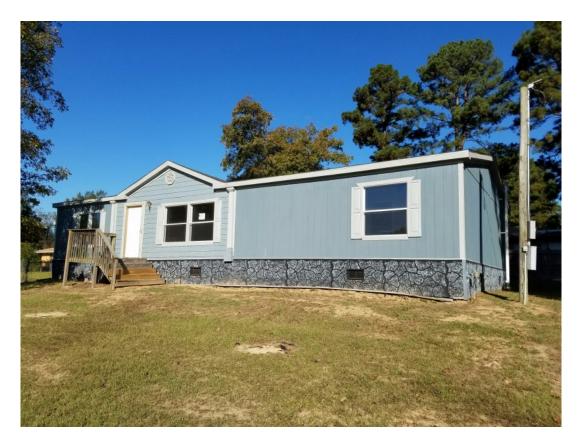

# **120 Slack Street**

#### 0.29 Acres / \$40,000.00

120 Slack Street is a pre-manufactured home in downtown Sarepta, LA. This is a nice, clean, 10 year old 1,500 square foot home in a nice neighborhood just a block away from the school. This is a great buy at \$ 40,000