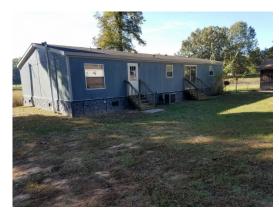

#### 0.29 Acres / \$40,000.00

120 Slack Street is a pre-manufactured home in downtown Sarepta, LA. This is a nice, clean, 10 year old 1,500 square foot home in a nice neighborhood just a block away from the school. This is a great buy at \$ 40,000

### **120 Slack Street Images**

jay@pineywoodsrealestate.com Office: 1-844-467-4639 Cell: 1-318-455-0373 Fax: 1-318-539-2731

**Jay Hearnsberger** P.O. BOX 792 Springhill, LA 71075

05-03-2024