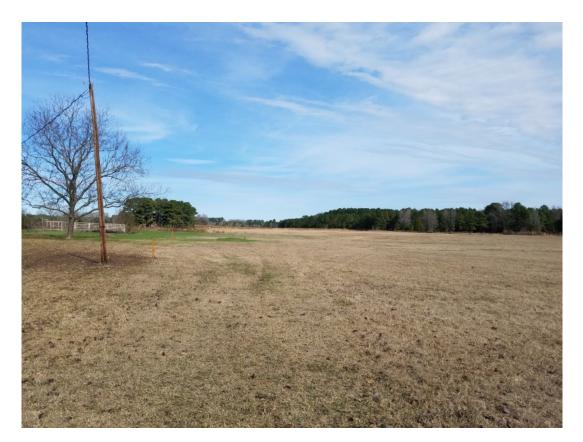

#### 40.00 Acres / \$136,500.00

The Church Street Tract is 39 acres of pasture land on Church Street near Sarepta, LA. This is an excellent opportunity. This is the property everyone asks for. There is plenty of room to stretch out and do whatever you want. This fenced 40 acres has multiple uses, including house place, livestock, gardening, hunting, or just being out in the great outdoors. This property is very conveniently priced at \$ 136,500.