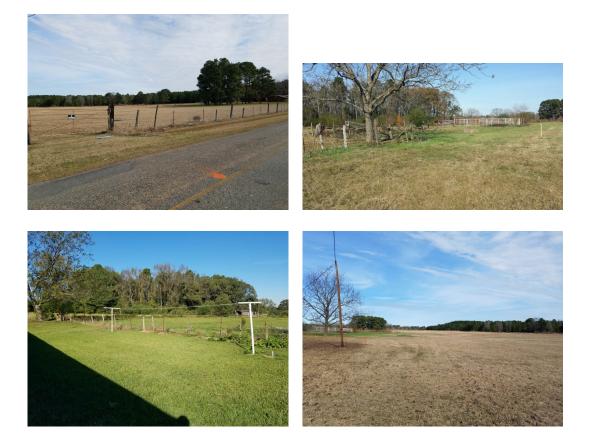

# **Church St Tract 39**



#### 40.00 Acres / \$136,500.00

The Church Street Tract is 39 acres of pasture land on Church Street near Sarepta, LA. This is an excellent opportunity. This is the property everyone asks for. There is plenty of room to stretch out and do whatever you want. This fenced 40 acres has multiple uses, including house place, livestock, gardening, hunting, or just being out in the great outdoors. This property is very conveniently priced at \$ 136,500.





# **Church St Tract 39 Aerial**





#### **Church St Tract 39 Images**







# **Church St Tract 39 Details**

Church Street Sarepta, Louisiana 71071 Webster Parish

| Longitude: