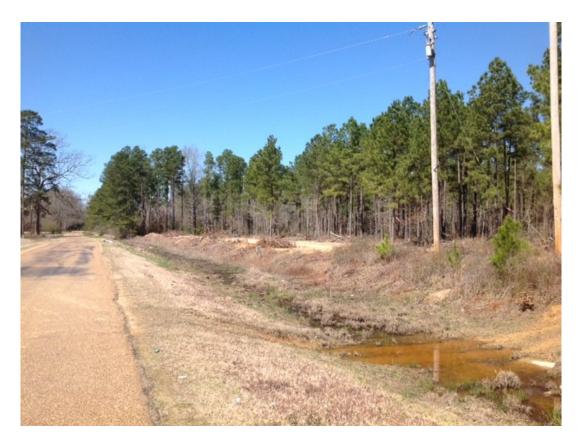

### **Taylor School Tract Images**

### 30.00 Acres / \$96,000.00

Taylor School Tract is 30 acres in Columbia County Arkansas. This tract has  $\hat{A}^{1/2}$  mile of road frontage on North Ave and CR 20 with some utilities. The north 15 acres is 18 year old pine timber and the south 15 acres is 28 year old pine timber thinned twice. This is a beautiful area for a residence in the highly sought after Taylor School District. Also, this is a great timber investment and hunting tract, priced at \$ 96,000.