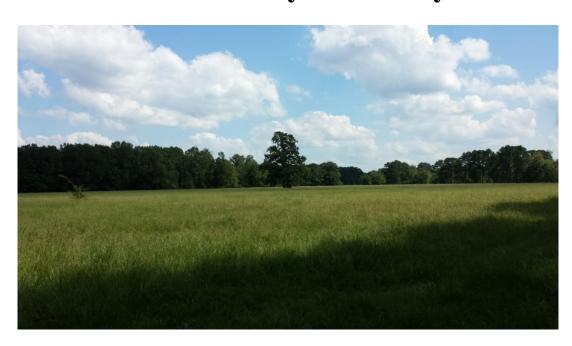

#### 250.00 Acres / \$750,000.00

The Ratcliff farm is a 250 acre tract with 60 acres pasture and the rest is loaded with timber. The open area has over 1/4 mile of road frontage on Hwy 160. A roadway leads all the way through the property for good access. A beautiful pond is close to the area used for a catch pen. The wooded area is a mix of hardwood and pine. This is a great food source and habitat for all area game. This property originally adjoined the old IP Game Reserve before it disolved. This tract has everything to offer. It can be a great homesite or getaway. Only minutes from a country store and maybe 10 minutes to Springhill or Bradley. This property is priced right at \$ 750,000.