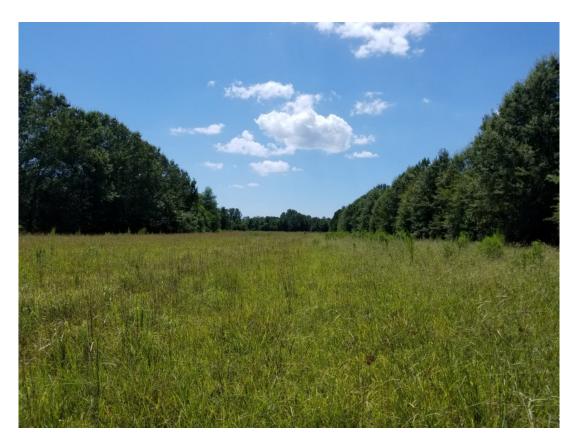

#### 45.78 Acres / \$130,000.00

The Slack Airport Tract is a wonderful opportunity in South Columbia County. Springhill, Louisiana is less than 2 miles away. The property served as an airstrip for many years. Consequently, about half the property is wooded and half is open. There is approximately 1800 feet of road frontage on Columbia Rd. 21. Use possibilities could be homesite, livestock, development, timber investment, hunting, and obviously a private air strip. This property is priced right at \$ 130,000.

#### **Slack Airport Tract Images**