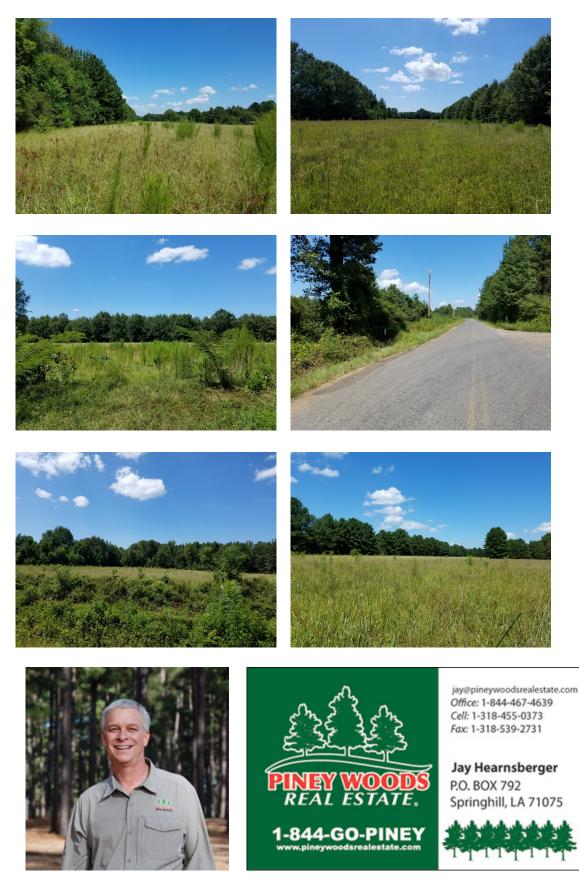

# **Slack Airport Tract**



#### 45.78 Acres / \$130,000.00

The Slack Airport Tract is a wonderful opportunity in South Columbia County. Springhill, Louisiana is less than 2 miles away. The property served as an airstrip for many years. Consequently, about half the property is wooded and half is open. There is approximately 1800 feet of road frontage on Columbia Rd. 21. Use possibilities could be homesite, livestock, development, timber investment, hunting, and obviously a private air strip. This property is priced right at \$ 130,000.





# **Slack Airport Tract Aerial**





#### **Slack Airport Tract Images**





### **Slack Airport Tract Details**

Columbia 21 Taylor, Arkansas 71861 Columbia County

| Longitude:      | -93.45356824     |
|-----------------|------------------|
| Latitude:       | 33.03445003      |
| Electricity:    | Available;       |
| Gas:            | 0 - 0.4 miles    |
|                 |                  |
| Waste:          | None             |
| Water:          | Community        |
| Services:       | Telephone        |
|                 | Hunting          |
|                 | Atv              |
| Activities:     | Horseback Riding |
|                 | Family           |
|                 | Camping          |
| Acres:          | 45.78            |
| Fencing:        | YES              |
| Trees:          | Moderate         |
| Waterfront:     | Pond             |
| Adj