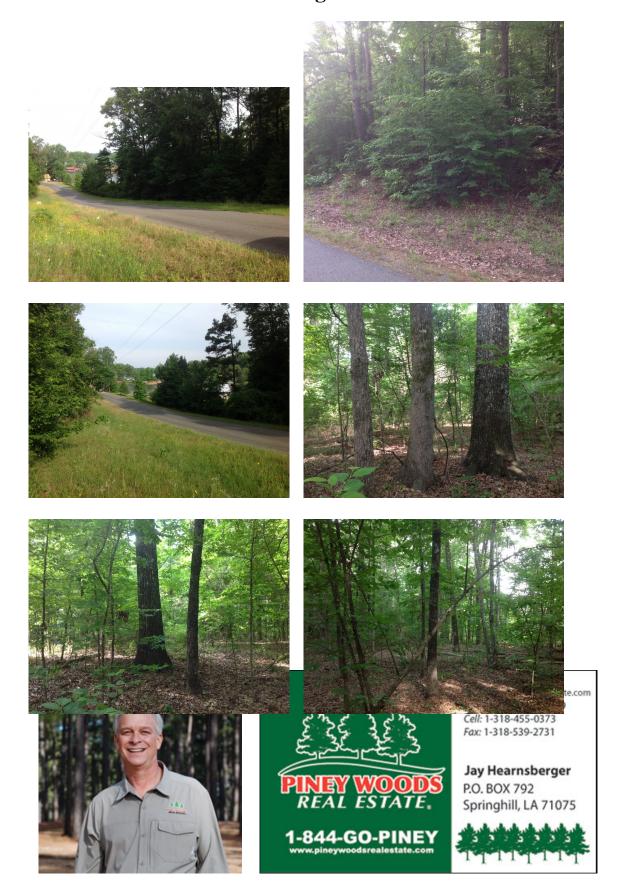

## **Featherston Road 9 Tract Images**

#### 9.00 Acres / \$100,000.00

The Featherston Road 9 Tract of Claiborne Parish is a beautiful Lake Lot. The property has huge massive timber on a high hill with a great view of the lake. The property does not touch the water edge but is within a stones throw. Come and check this one out. This is a great buy at \$100,000.