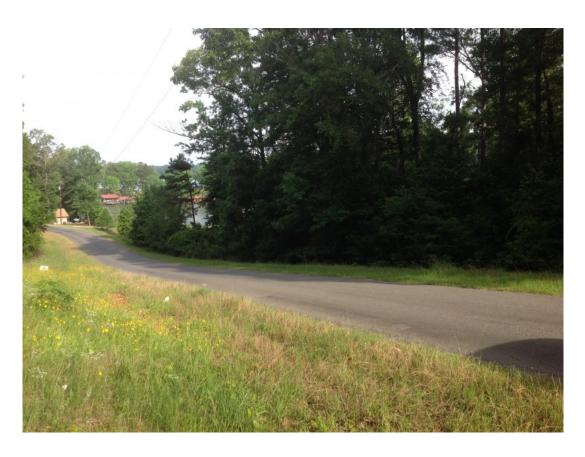

## **Featherston Road 9 Tract Images**

#### 9.00 Acres / \$100,000.00

The Featherston Road 9 Tract of Claiborne Parish is a beautiful Lake Lot. The property has huge massive timber on a high hill with a great view of the lake. The property does not touch the water edge but is within a stones throw. Come and check this one out. This is a great buy at \$100,000.