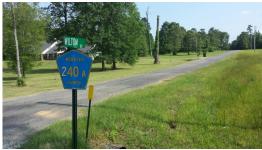

### **Delafield 61 Tract Details**

Wilton Road Sarepta , Louisiana 71075 Webster Parish

Longitude: -93.43751116 Latitude: 32.88819075

Electricity: Available;
Gas: Available
Waste: Septic

Water: Community

Cable