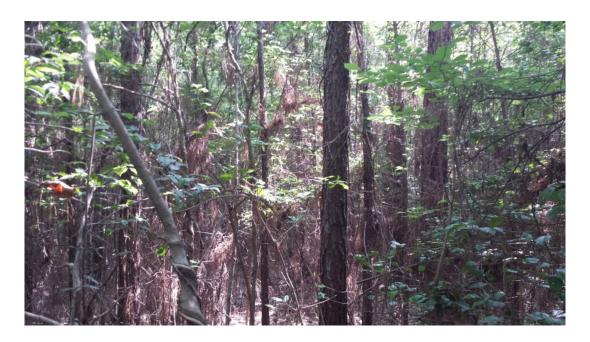

## 61.37 Acres / \$199,450.00

The Delafield 61Tract is property located in Sarepta, Louisiana. Wilton Road leads right into the property with nice homes all along the way. The 61acres is made up of mature pine and hardwood making this an excellent investment. Abundant wildlife on the property makes this a great recreational tract. This property is priced at \$ 199,450.

Trees: Marketable Timber

Waterfront: None Adjacent Owner: Private Road Surface: Gravel