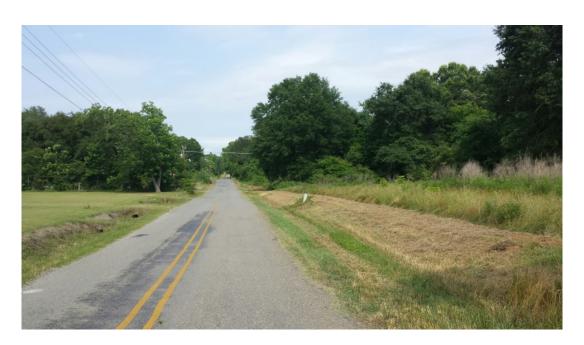

#### 8.46 Acres / \$50,000.00

The Delafield 8.456 Tract is property located in Sarepta, Louisiana. There is ample road frontage along Church Street and Delafield Street. This property has it all. All utilities access the property and Sarepta is a great place to live. There is an old home place at the end of Delafield Street but would need lots of repair to make livable. Mature pine and hardwood throughout. This is a great buy at \$50,000.