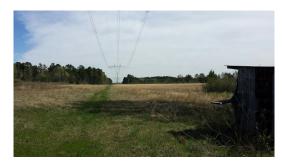

#### 39.03 Acres / \$150,000.00

The Rambo Place 39 is mostly 39 acres of improved Pasteur in Sarepta, Louisiana. There is ample road frontage on Highway 371 with utilities. This is a great place to live and/or raise livestock. Bodcau Game Management joins the property on the back for great hunting. 7 acres is within the Sarepta City Limits and the owner will consider a partition. This property is priced at \$ 150,000.