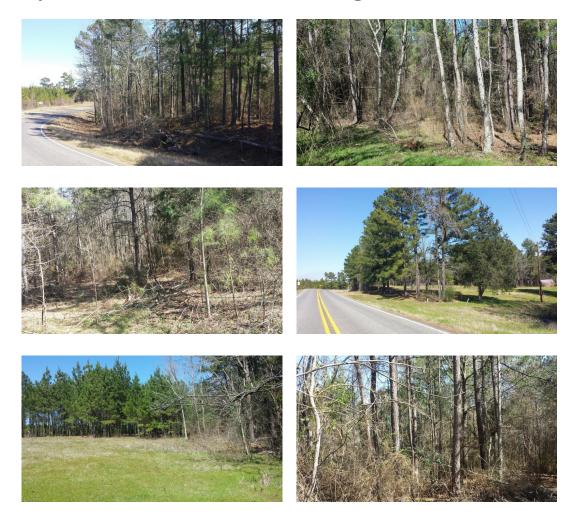

# **Aycock 10 of Claiborne Parish**



#### 10.00 Acres / \$33,000.00

The Aycock 10 of Claiborne Parish is 10 acres of heavily wooded property on the corner of Hwy 518 and Hwy 146, only a couple of miles from Lake Claiborne State Park. Utilities are availabe. This is a great place for a homesite, or a get-a-way for hunting and fishing. This property is priced at \$ 33,000.





## Aycock 10 of Claiborne Parish Aerial





### **Aycock 10 of Claiborne Parish Images**







### **Aycock 10 of Claiborne Parish Details**

Hwy 518 Homer, Louisiana 71040 Claiborne Parish

| Longitude:      | -92.91641973      |
|-----------------|-------------------|
| Latitude:       | 32.70865218       |
|                 |                   |
| Electricity:    | Available;        |
| Gas:            | Not available     |
| Waste:          | None              |
| Water:          | Community         |
| Services:       | Telephone         |
|                 | Hunting           |
| Activities:     | Horseback Riding  |
|                 | Family            |
| Acres:          | 10.00             |
| Fencing:        | NO                |
| Trees:          | Marketable Timber |
| Waterfront:     | None              |
| Adjacent Owner: | Private           |
| Road Surface: