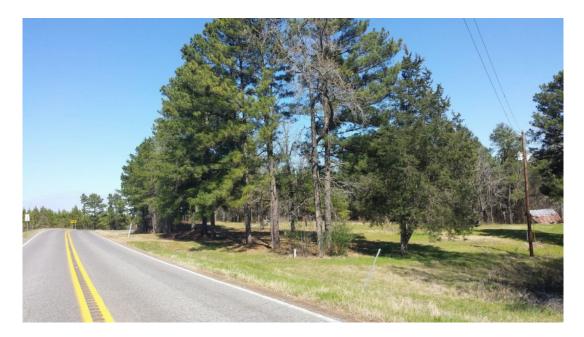

#### 10.00 Acres / \$33,000.00

The Aycock 10 of Claiborne Parish is 10 acres of heavily wooded property on the corner of Hwy 518 and Hwy 146, only a couple of miles from Lake Claiborne State Park. Utilities are availabe. This is a great place for a homesite, or a get-a-way for hunting and fishing. This property is priced at \$ 33,000.