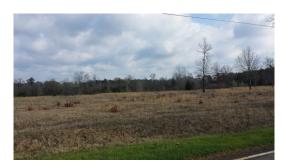

#### 19.00 Acres / \$66,500.00

The Stanford 19 of Bossier Parish is 18 acres of cleared land on Hwy 157. This is an excellent home site with utilities with ample opportunity to keep livestock. This is reasonably priced at \$66,500.

## **Stanford 19 of Bossier Parish Images**

jay@pineywoodsrealestate.com Office: 1-844-467-4639 Cell: 1-318-455-0373 Fax: 1-318-539-2731

**Jay Hearnsberger** P.O. BOX 792 Springhill, LA 71075