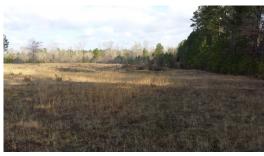

#### 19.00 Acres / \$66,500.00

The Stanford 19 of Bossier Parish is 18 acres of cleared land on Hwy 157. This is an excellent home site with utilities with ample opportunity to keep livestock. This is reasonably priced at \$66,500.

## **Stanford 19 of Bossier Parish Images**

jay@pineywoodsrealestate.com Office: 1-844-467-4639 Cell: 1-318-455-0373 Fax: 1-318-539-2731

**Jay Hearnsberger** P.O. BOX 792 Springhill, LA 71075