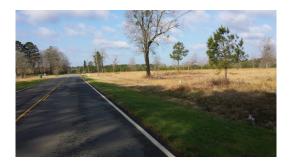

#### 19.00 Acres / \$66,500.00

The Stanford 19 of Bossier Parish is 18 acres of cleared land on Hwy 157. This is an excellent home site with utilities with ample opportunity to keep livestock. This is reasonably priced at \$66,500.

## **Stanford 19 of Bossier Parish Images**

jay@pineywoodsrealestate.com Office: 1-844-467-4639 Cell: 1-318-455-0373 Fax: 1-318-539-2731

**Jay Hearnsberger** P.O. BOX 792 Springhill, LA 71075

Fencing: NO
Trees: Light
Waterfront: Other
Adjacent Owner: Private

Road Surface: Blacktop/Asphalt

Terrain: Varied