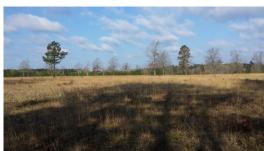

#### 19.00 Acres / \$66,500.00

The Stanford 19 of Bossier Parish is 18 acres of cleared land on Hwy 157. This is an excellent home site with utilities with ample opportunity to keep livestock. This is reasonably priced at \$66,500.

## **Stanford 19 of Bossier Parish Images**

jay@pineywoodsrealestate.com Office: 1-844-467-4639 Cell: 1-318-455-0373 Fax: 1-318-539-2731

**Jay Hearnsberger** P.O. BOX 792 Springhill, LA 71075