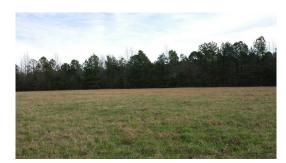

#### 8.40 Acres / \$70,000.00

The Meziere 8.4 of Webster Parish is a great homesite. This beautiful corner lot is cleared with road frontage on Fuller Road and Clearmeadow Rd. This area has become very popular in recent years with lots of new home construction. Only 10 miles to Goodwill Exit on I-20 making travel to Shreveport Bossier a snap. (Only 12 miles to Minden) Utilities are available, the only thing missing is your new home. There is plenty of room for livestock or a garden. This is a great buy at \$70,000.

# **Meziere 8.4 of Webster Parish Images**

jay@pineywoodsrealestate.com Office: 1-844-467-4639 Cell: 1-318-455-0373 Fax: 1-318-539-2731

**Jay Hearnsberger** P.O. BOX 792 Springhill, LA 71075