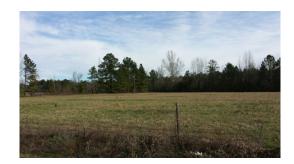

#### 8.40 Acres / \$70,000.00

The Meziere 8.4 of Webster Parish is a great homesite. This beautiful corner lot is cleared with road frontage on Fuller Road and Clearmeadow Rd. This area has become very popular in recent years with lots of new home construction. Only 10 miles to Goodwill Exit on I-20 making travel to Shreveport Bossier a snap. (Only 12 miles to Minden) Utilities are available, the only thing missing is your new home. There is plenty of room for livestock or a garden. This is a great buy at \$70,000.

# **Meziere 8.4 of Webster Parish Images**

jay@pineywoodsrealestate.com Office: 1-844-467-4639 Cell: 1-318-455-0373 Fax: 1-318-539-2731

**Jay Hearnsberger** P.O. BOX 792 Springhill, LA 71075