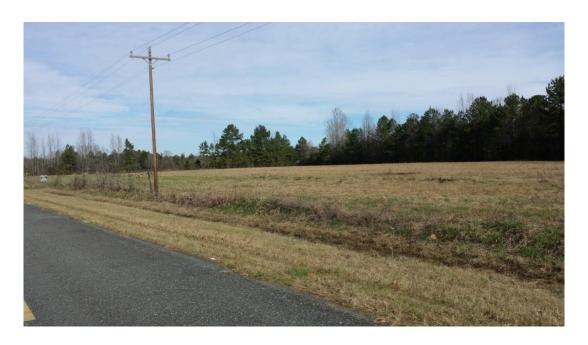

#### 8.40 Acres / \$70,000.00

The Meziere 8.4 of Webster Parish is a great homesite. This beautiful corner lot is cleared with road frontage on Fuller Road and Clearmeadow Rd. This area has become very popular in recent years with lots of new home construction. Only 10 miles to Goodwill Exit on I-20 making travel to Shreveport Bossier a snap. (Only 12 miles to Minden) Utilities are available, the only thing missing is your new home. There is plenty of room for livestock or a garden. This is a great buy at \$70,000.

# **Meziere 8.4 of Webster Parish Images**

jay@pineywoodsrealestate.com Office: 1-844-467-4639 Cell: 1-318-455-0373 Fax: 1-318-539-2731

**Jay Hearnsberger** P.O. BOX 792 Springhill, LA 71075