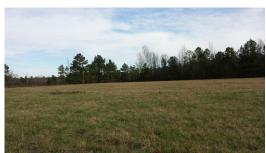

#### 8.40 Acres / \$70,000.00

The Meziere 8.4 of Webster Parish is a great homesite. This beautiful corner lot is cleared with road frontage on Fuller Road and Clearmeadow Rd. This area has become very popular in recent years with lots of new home construction. Only 10 miles to Goodwill Exit on I-20 making travel to Shreveport Bossier a snap. (Only 12 miles to Minden) Utilities are available, the only thing missing is your new home. There is plenty of room for livestock or a garden. This is a great buy at \$70,000.

# **Meziere 8.4 of Webster Parish Images**

jay@pineywoodsrealestate.com Office: 1-844-467-4639 Cell: 1-318-455-0373 Fax: 1-318-539-2731

**Jay Hearnsberger** P.O. BOX 792 Springhill, LA 71075