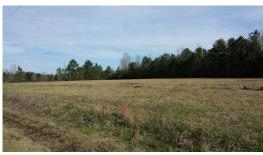

#### 8.40 Acres / \$70,000.00

The Meziere 8.4 of Webster Parish is a great homesite. This beautiful corner lot is cleared with road frontage on Fuller Road and Clearmeadow Rd. This area has become very popular in recent years with lots of new home construction. Only 10 miles to Goodwill Exit on I-20 making travel to Shreveport Bossier a snap. (Only 12 miles to Minden) Utilities are available, the only thing missing is your new home. There is plenty of room for livestock or a garden. This is a great buy at \$70,000.

# **Meziere 8.4 of Webster Parish Images**

jay@pineywoodsrealestate.com Office: 1-844-467-4639 Cell: 1-318-455-0373 Fax: 1-318-539-2731

**Jay Hearnsberger** P.O. BOX 792 Springhill, LA 71075