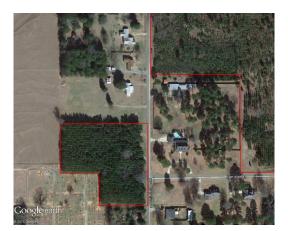

# Pace 4



### 4.00 Acres / \$30,000.00

The Pace 4 is 4 acres inside the Springhill City Limits with great road frontage. Currently there is a young pine plantation. This is an excellent homesite or investment. A great buy at \$ 30,000.



05-06-2024



#### Pace 4 Aerial





#### Pace 4 Images







## **Pace 4 Details**

Cemetary Rd Springhill, Louisiana 71075 -1

| Longitude:      | 0.0000000                              |
|-----------------|----------------------------------------|
| Latitude:       | 0.0000000                              |
| Electricity:    | Available;                             |
| Gas:            | Available                              |
| Waste:          | City Sewer                             |
| Water:          | City                                   |
| Services:       | Cable<br>Satellite<br>Telephone<br>Dsl |
| Activities:     | Atv<br>Family                          |
| Acres:          | 4.00                                   |
| Fencing:        | NO                                     |
| Trees:          | Moderate