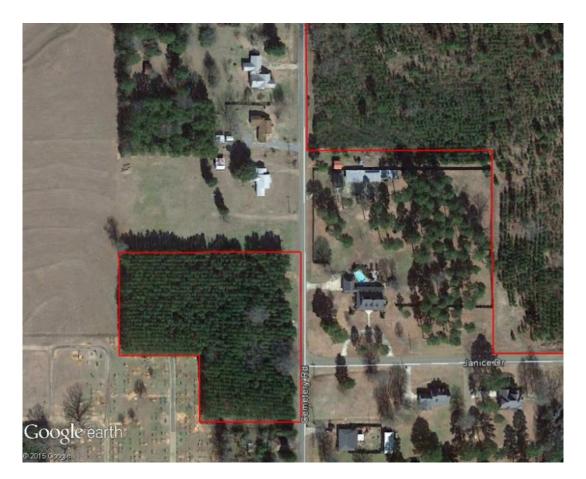

#### Pace 4 Aerial

## **Pace 4 Details**

Cemetary Rd Springhill, Louisiana 71075 -1

| Longitude:      | 0.0000000                              |
|-----------------|----------------------------------------|
| Latitude:       | 0.0000000                              |
| Electricity:    | Available;                             |
| Gas:            | Available                              |
| Waste:          | City Sewer                             |
| Water:          | City                                   |
| Services:       | Cable<br>Satellite<br>Telephone<br>Dsl |
| Activities:     | Atv<br>Family                          |
| Acres:          | 4.00                                   |
| Fencing:        | NO                                     |
| Trees:          | Moderate                               |
| Waterfront:     | None                                   |
| Adjacent Owner: | Private                                |
| Road Surface:   | Blacktop/Asphalt                       |
| Terrain:        | Level                                  |
|                 |                                        |