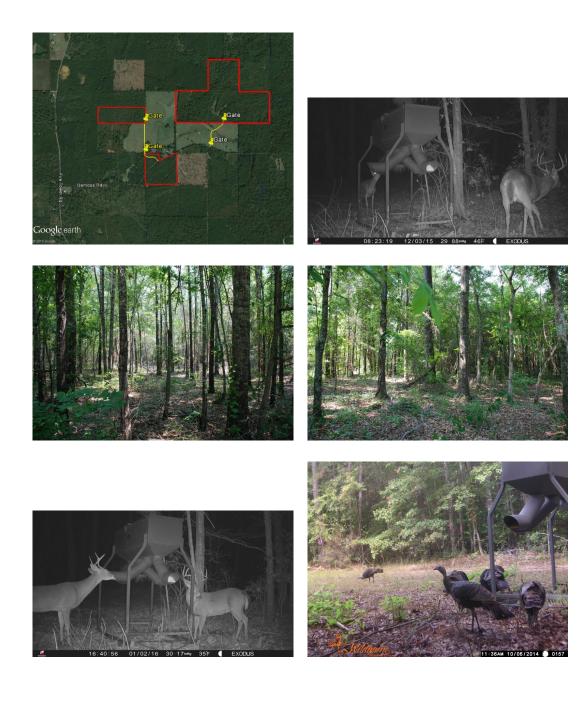

## **Demoss 228 of Bossier Parish Aerial**

#### 228.00 Acres / \$592,800.00

The Demoss 228 of Bossier Parish is some of the best hunting Louisiana has to offer. This tract has been managed with right of ways, food plots, and feeders. A beautiful hardwood bottom runs through the middle of it providing plenty of food source for the wildlife. Nice deer and turkey have consistantly been taken from this tract. It is 3 tracts of land very centrally located with the largest being 160 acres. Demoss Rd runs through the corner of 40 acres offerring easy access and camp locations. This is a great recreational and timber opportunity. Deeds convey all legal rights and easements. It is logically priced at \$\$ 2,600 per acre.