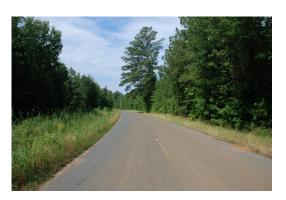

#### 228.00 Acres / \$592,800.00

The Demoss 228 of Bossier Parish is some of the best hunting Louisiana has to offer. This tract has been managed with right of ways, food plots, and feeders. A beautiful hardwood bottom runs through the middle of it providing plenty of food source for the wildlife. Nice deer and turkey have consistantly been taken from this tract. It is 3 tracts of land very centrally located with the largest being 160 acres. Demoss Rd runs through the corner of 40 acres offerring easy access and camp locations. This is a great recreational and timber opportunity. Deeds convey all legal rights and easements. It is logically priced at \$\$ 2,600 per acre.

#### **Demoss 228 of Bossier Parish Images**

jay@pineywoodsrealestate.com Office: 1-844-467-4639 Cell: 1-318-455-0373 Fax: 1-318-539-2731

**Jay Hearnsberger** P.O. BOX 792 Springhill, LA 71075

jay@pineywoodsrealestate.com Office: 1-844-467-4639 Cell: 1-318-455-0373 Fax: 1-318-539-2731

## **Demoss 228 of Bossier Parish Details**

Demoss Road Plain Dealing, Louisiana 71064 Bossier Parish

| I an aite day   | 02 50215721       |
|-----------------|-------------------|
| Longitude:      | -93.59215731      |
| Latitude:       | 32.87674919       |
|                 |                   |
| Electricity:    | 0 - 0.4 miles;    |
| Gas:            | Not available     |
| Waste:          | None              |
| Water:          | None              |
| Services:       | Telephone         |
| Activities:     | Hunting           |
|                 | Atv               |
|                 | Horseback Riding  |
|                 | Family            |
| Acres:          | 228.00            |
| Fencing:        | NO                |
| Trees:          | Marketable Timber |
| Waterfront:     | Creek             |
| Adjacent Owner: | Private           |
| Road Surface:   | Blacktop/Asphalt  |
| Terrain:        | Varied            |