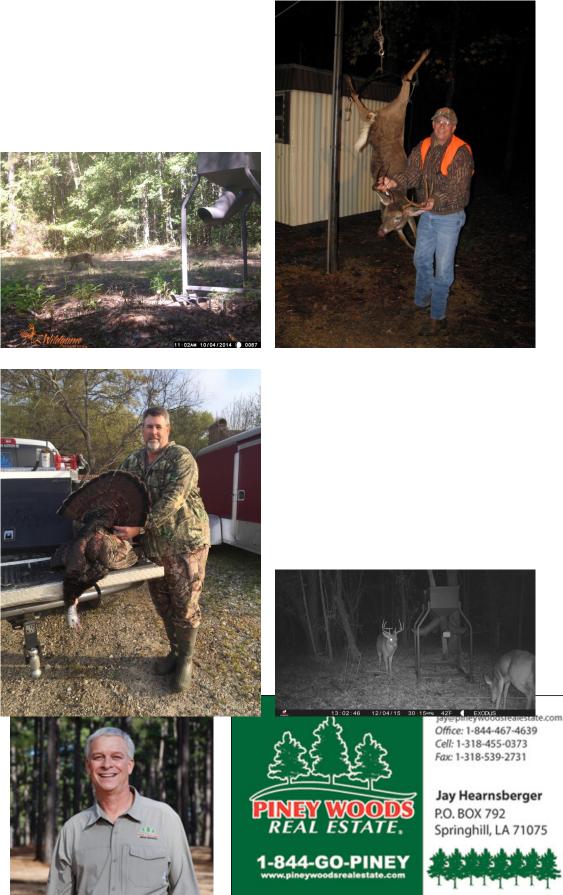

#### **Demoss 228 of Bossier Parish Images**

jay@pineywoodsrealestate.com Office: 1-844-467-4639 Cell: 1-318-455-0373 Fax: 1-318-539-2731

**Jay Hearnsberger** P.O. BOX 792 Springhill, LA 71075

jay@pineywoodsrealestate.com Office: 1-844-467-4639 Cell: 1-318-455-0373 Fax: 1-318-539-2731

#### 228.00 Acres / \$592,800.00

The Demoss 228 of Bossier Parish is some of the best hunting Louisiana has to offer. This tract has been managed with right of ways, food plots, and feeders. A beautiful hardwood bottom runs through the middle of it providing plenty of food source for the wildlife. Nice deer and turkey have consistantly been taken from this tract. It is 3 tracts of land very centrally located with the largest being 160 acres. Demoss Rd runs through the corner of 40 acres offerring easy access and camp locations. This is a great recreational and timber opportunity. Deeds convey all legal rights and easements. It is logically priced at \$\$ 2,600 per acre.