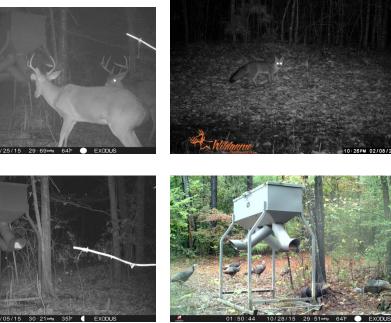

#### 228.00 Acres / \$592,800.00

The Demoss 228 of Bossier Parish is some of the best hunting Louisiana has to offer. This tract has been managed with right of ways, food plots, and feeders. A beautiful hardwood bottom runs through the middle of it providing plenty of food source for the wildlife. Nice deer and turkey have consistantly been taken from this tract. It is 3 tracts of land very centrally located with the largest being 160 acres. Demoss Rd runs through the corner of 40 acres offerring easy access and camp locations. This is a great recreational and timber opportunity. Deeds convey all legal rights and easements. It is logically priced at \$\$ 2,600 per acre.

#### **Demoss 228 of Bossier Parish Images**

jay@pineywoodsrealestate.com Office: 1-844-467-4639 Cell: 1-318-455-0373 Fax: 1-318-539-2731

**Jay Hearnsberger** P.O. BOX 792 Springhill, LA 71075

jay@pineywoodsrealestate.com Office: 1-844-467-4639 Cell: 1-318-455-0373 Fax: 1-318-539-2731