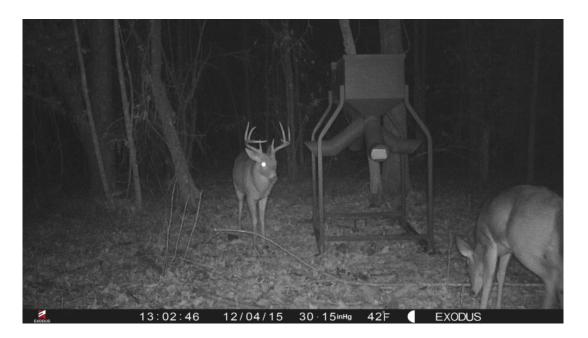

#### 228.00 Acres / \$592,800.00

The Demoss 228 of Bossier Parish is some of the best hunting Louisiana has to offer. This tract has been managed with right of ways, food plots, and feeders. A beautiful hardwood bottom runs through the middle of it providing plenty of food source for the wildlife. Nice deer and turkey have consistantly been taken from this tract. It is 3 tracts of land very centrally located with the largest being 160 acres. Demoss Rd runs through the corner of 40 acres offerring easy access and camp locations. This is a great recreational and timber opportunity. Deeds convey all legal rights and easements. It is logically priced at \$\$ 2,600 per acre.