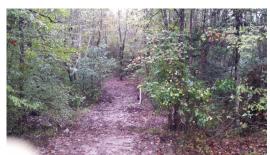

## **Deweese 10 Tract of Claiborne Parish**



### 10.00 Acres / \$25,600.00

The Deweese 10 Tract of Claiborne Parish is 10 acres in the Pine Hill area. This is a great piece of land that would make a great home site. Plenty of timber and close to Haynesville and Homer. Priced right at \$25,600.







## **Deweese 10 Tract of Claiborne Parish Aerial**







# **Deweese 10 Tract of Claiborne Parish Images**



























#### **Deweese 10 Tract of Claiborne Parish Details**

Pine Hill Rd Haynesville, Louisiana 71038 Claiborne Parish

05-07-2024

Longitude: -93.09140705 Latitude: 32.89667797

Electricity: 0 - 0.4 miles; Gas: 0 - 0.4 miles

Waste: None

Water: Community
Services: Satellite
Telephone

Hunting

Activities: Atv

Horseback Riding

Family

Acres: 10.00

Fencing: NO
Trees: Heavy
Waterfront: None
Adjacent Owner: Private

Road Surface: Blacktop/Asphalt

Terrain: Varied







## **Deweese 10 Tract of Claiborne Parish Vicinity (Zoomed Out)**







## **Deweese 10 Tract of Claiborne Parish Vicinity (Zoomed In)**