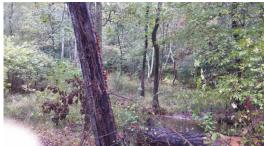

## **Deweese 10 Tract of Claiborne Parish**



### 10.00 Acres / \$25,600.00

The Deweese 10 Tract of Claiborne Parish is 10 acres in the Pine Hill area. This is a great piece of land that would make a great home site. Plenty of timber and close to Haynesville and Homer. Priced right at \$25,600.







## **Deweese 10 Tract of Claiborne Parish Aerial**







# **Deweese 10 Tract of Claiborne Parish Images**



























#### **Deweese 10 Tract of Claiborne Parish Details**

Pine Hill Rd Haynesville, Louisiana 71038 Claiborne Parish

05-07-2024

Longitude: -93.09140705 Latitude: 32.89667797

Electricity: 0 - 0.4 miles; Gas: 0 - 0.4 miles

Waste: None

Water: Community
Services: Satellite
Telephone

Hunting

Activities: Atv

Horseback Riding

Family

Acres: 10.00

Fencing: NO
Trees: Heavy
Waterfront: None
Adjacent Owner: Private

Road Surface: Blacktop/Asphalt

Terrain: Varied







## **Deweese 10 Tract of Claiborne Parish Vicinity (Zoomed Out)**







## **Deweese 10 Tract of Claiborne Parish Vicinity (Zoomed In)**