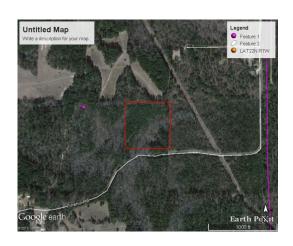

## **Deweese 10 Tract of Claiborne Parish**



### 10.00 Acres / \$25,600.00

The Deweese 10 Tract of Claiborne Parish is 10 acres in the Pine Hill area. This is a great piece of land that would make a great home site. Plenty of timber and close to Haynesville and Homer. Priced right at \$25,600.







## **Deweese 10 Tract of Claiborne Parish Aerial**







# **Deweese 10 Tract of Claiborne Parish Images**



























#### **Deweese 10 Tract of Claiborne Parish Details**

Pine Hill Rd Haynesville, Louisiana 71038 Claiborne Parish

05-07-2024

Longitude: -93.09140705 Latitude: 32.89667797

Electricity: 0 - 0.4 miles; Gas: 0 - 0.4 miles

Waste: None

Water: Community
Services: Satellite
Telephone

Hunting

Activities: Atv

Horseback Riding

Family

Acres: 10.00

Fencing: NO
Trees: Heavy
Waterfront: None
Adjacent Owner: Private

Road Surface: Blacktop/Asphalt

Terrain: Varied







## **Deweese 10 Tract of Claiborne Parish Vicinity (Zoomed Out)**







## **Deweese 10 Tract of Claiborne Parish Vicinity (Zoomed In)**