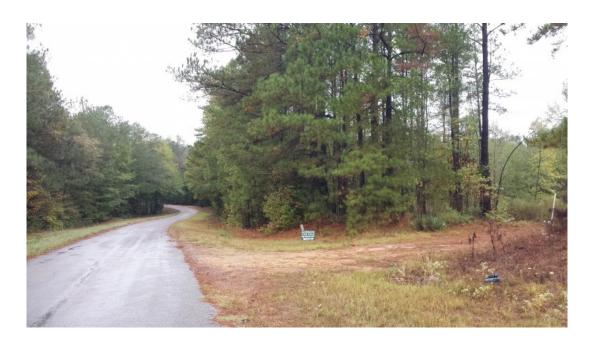

## **Deweese 10 Tract of Claiborne Parish**



### 10.00 Acres / \$25,600.00

The Deweese 10 Tract of Claiborne Parish is 10 acres in the Pine Hill area. This is a great piece of land that would make a great home site. Plenty of timber and close to Haynesville and Homer. Priced right at \$25,600.







## **Deweese 10 Tract of Claiborne Parish Aerial**







# **Deweese 10 Tract of Claiborne Parish Images**



























#### **Deweese 10 Tract of Claiborne Parish Details**

Pine Hill Rd Haynesville, Louisiana 71038 Claiborne Parish

05-07-2024

Longitude: -93.09140705 Latitude: 32.89667797

Electricity: 0 - 0.4 miles; Gas: 0 - 0.4 miles

Waste: None

Water: Community
Services: Satellite
Telephone

Hunting

Activities: Atv

Horseback Riding

Family

Acres: 10.00

Fencing: NO
Trees: Heavy
Waterfront: None
Adjacent Owner