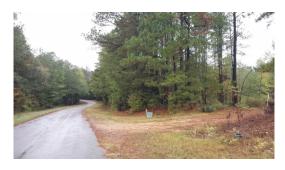

# **Deweese 10 Tract of Claiborne Parish Images**

#### **Deweese 10 Tract of Claiborne Parish Details**

Pine Hill Rd Haynesville, Louisiana 71038 Claiborne Parish

05-07-2024

Longitude: -93.09140705 Latitude: 32.89667797

Electricity: 0 - 0.4 miles; Gas: 0 - 0.4 miles