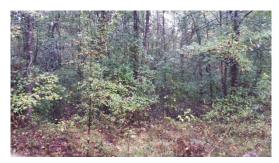

## **Deweese 10 Tract of Claiborne Parish**



### 10.00 Acres / \$25,600.00

The Deweese 10 Tract of Claiborne Parish is 10 acres in the Pine Hill area. This is a great piece of land that would make a great home site. Plenty of timber and close to Haynesville and Homer. Priced right at \$25,600.







## **Deweese 10 Tract of Claiborne Parish Aerial**







# **Deweese 10 Tract of Claiborne Parish Images**



























#### **Deweese 10 Tract of Claiborne Parish Details**

Pine Hill Rd Haynesville, Louisiana 71038 Claiborne Parish

05-07-2024

Longitude: -93.09140705 Latitude: 32.89667797

Electricity: 0 - 0.4 miles; Gas: 0 - 0.4 miles

Waste: None

Water: Community
Services: Satellite
Telephone

Hunting

Activities: Atv

Horseback Riding

Family

Acres: 10.00

Fencing: NO
Trees: Heavy
Waterfront: None
Adjacent Owner: Private

Road Surface: Blacktop/Asphalt

Terrain: Varied







## **Deweese 10 Tract of Claiborne Parish Vicinity (Zoomed Out)**







## **Deweese 10 Tract of Claiborne Parish Vicinity (Zoomed In)**