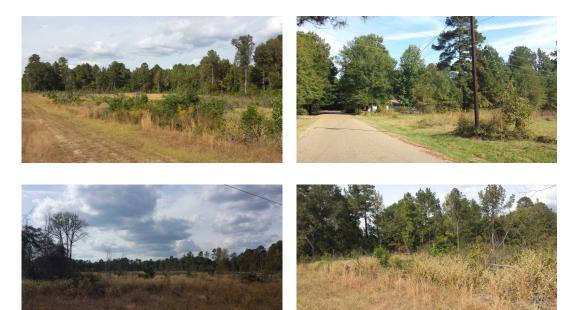

# **Colvin 30 Tract of Webster Parish**



#### 30.00 Acres / \$62,600.00

The Colvin 30 Tract of Webster Parish is 30 acres of young planted pine in the Cotton Valley area. This property has road frontage in 3 different areas on Lewis Loop Rd. This property can be used as a home site, recreational area, timber investment, or could easily be converted into a pasteur for livestock at this early stage of planting. This is a great buy at \$ 62,600





## **Colvin 30 Tract of Webster Parish Aerial**





### **Colvin 30 Tract of Webster Parish Images**







### **Colvin 30 Tract of Webster Parish Details**

Lewis Loop Cotton Valley, Louisiana 71018 Webster Parish

| Longitude:      | -93.42437907                                  |
|-----------------|-----------------------------------------------|
| Latitude:       | 32.81101918                                   |
| Electricity:    | 0 - 0.4 miles;                                |
| Gas:            | 0 - 0.4 miles                                 |
| Waste:          | Septic                                        |
| Water:          | Community                                     |
| Services:       | Satellite<br>Telephone                        |
| Activities:     | Hunting<br>Atv<br>Horseback Riding<br>Camping |
| Acres:          | 30.00                                         |
| Fen