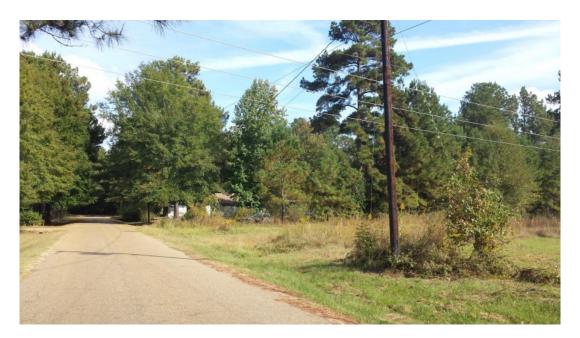

#### 30.00 Acres / \$62,600.00

The Colvin 30 Tract of Webster Parish is 30 acres of young planted pine in the Cotton Valley area. This property has road frontage in 3 different areas on Lewis Loop Rd. This property can be used as a home site, recreational area, timber investment, or could easily be converted into a pasteur for livestock at this early stage of planting. This is a great buy at \$ 62,600

### **Colvin 30 Tract of Webster Parish Images**