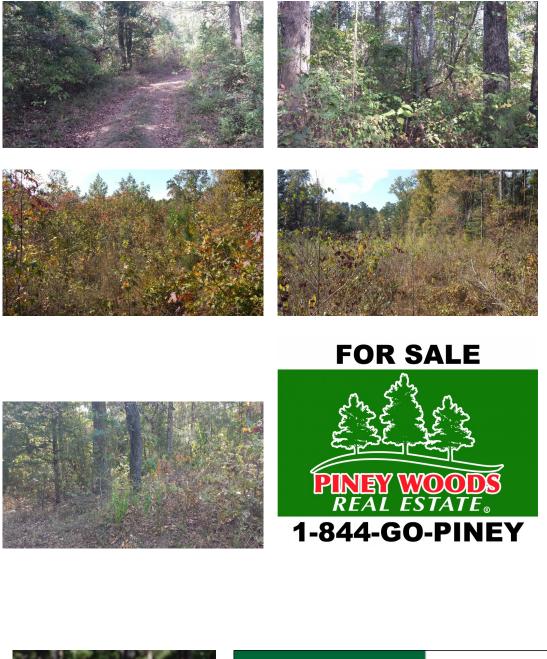

# **Pace 10 Tract of Bossier Parish**



# 10.00 Acres / \$20,000.00

This is 10 acres of young planted pine. The access is limited and historical. This is a great hunting opportunity and timber investment. It is priced right at \$20,000.





# Pace 10 Tract of Bossier Parish Aerial





#### Pace 10 Tract of Bossier Parish Images







# **Pace 10 Tract of Bossier Parish Details**

**Bolinger Cutoff** Plain Dealing, Louisiana 71064 **Bossier Parish** 

| Longitude:      | -93.65824694              |
|-----------------|---------------------------|
| Latitude:       | 32.96075935               |
|                 |                           |
| Electricity:    | ;                         |
| Gas:            |                           |
| Waste:          |                           |
| Water:          |                           |
| Services:       |                           |
| Activities:     | Hunting<br>Atv<br>Camping |
| Acres:          | 10.00                     |
| Fencing:        | NO                        |
| Trees:          | Light                     |
| Waterfront:     | None                      |
| A