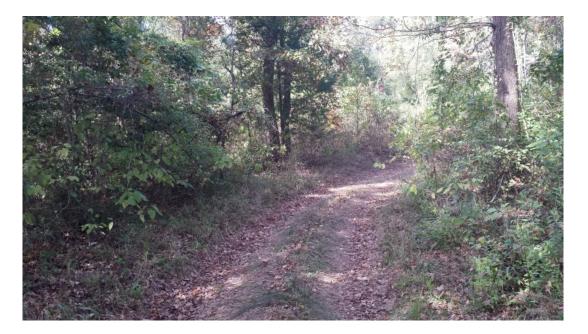

# **Pace 10 Tract of Bossier Parish**



# 10.00 Acres / \$20,000.00

This is 10 acres of young planted pine. The access is limited and historical. This is a great hunting opportunity and timber investment. It is priced right at \$20,000.





# Pace 10 Tract of Bossier Parish Aerial





#### Pace 10 Tract of Bossier Parish Images







# **Pace 10 Tract of Bossier Parish Details**

**Bolinger Cutoff** Plain Dealing, Louisiana 71064 **Bossier Parish** 

| Longitude:      | -93.65824694              |
|-----------------|---------------------------|
| Latitude:       | 32.96075935               |
|                 |                           |
| Electricity:    | ;                         |
| Gas:            |                           |
| Waste:          |                           |
| Water:          |