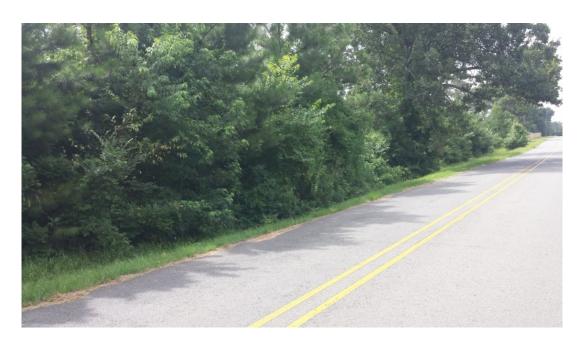

### Pace 14



# 14.00 Acres / \$85,000.00

The Pace 14 acre tract is a 14 acre young pine plantation in the Springhill City limits. It is located on Janice Drive and 12th St. NW. This is a great place for a subdivision development or a very nice home with room to grow. This property is priced at \$85,000







#### Pace 14 Aerial







# **Pace 14 Images**



















#### **Pace 14 Details**

Janice Drive Springhill, Louisiana 71075 Webster Parish

Longitude: -93.47802325 Latitude: 33.01378192

Electricity: 0 - 0.4 miles;
Gas: 0 - 0.4 miles
Waste: City Sewer

Water: City

Cable

Services: Satellite Telephone

Dsl

Atv

Activities: Horseback Riding

Family Camping

Acres: 14.00

Fencing: NO

Trees: Moderate
Waterfront: None
Adjacent Owner: Private

Road Surface: Blacktop/Asphalt







### Pa