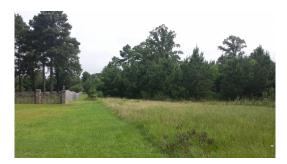

### Pace 14



# 14.00 Acres / \$85,000.00

The Pace 14 acre tract is a 14 acre young pine plantation in the Springhill City limits. It is located on Janice Drive and 12th St. NW. This is a great place for a subdivision development or a very nice home with room to grow. This property is priced at \$85,000







#### Pace 14 Aerial







# **Pace 14 Images**



















#### **Pace 14 Details**

Janice Drive Springhill, Louisiana 71075 Webster Parish

Longitude: -93.47802325 Latitude: 33.01378192

Electricity: 0 - 0.4 miles;
Gas: 0 - 0.4 miles
Waste: City Sewer

Water: City

Cable

Services: Satellite Telephone

Dsl

Atv

Activities: Horseback Riding

Family Camping

Acres: 14.00

Fencing: NO

Trees: Moderate
Waterfront: None
Adjacent Owner: Private

Road Surface: Blacktop/Asphalt







### Pace 14 Vicinity (Zoomed Out)







# Pace 14 Vicinity (Zoomed In)