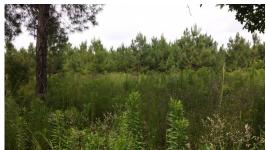

#### 17.00 Acres / \$51,000.00

The Burge 17 is mostly young pine trees with great road frontage in the Porterville area. A mobile home previously occupied this site, so all the utility hookups are still available along with the driveway. This is a good home site and investment property. We also have the Wallace 44 listed behind this property. The two properties, together, make up about 61 acres if needed. The Burge 17 is priced at \$ 51,000.

## **Burge 17 Images**