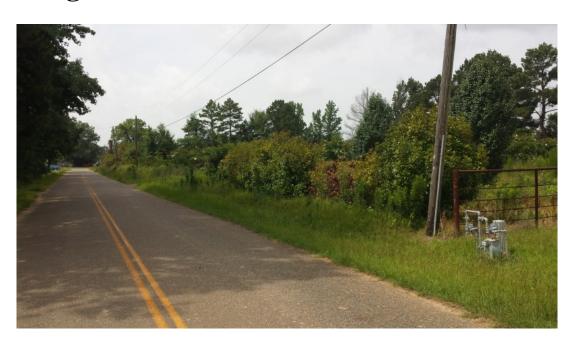

#### 17.00 Acres / \$51,000.00

The Burge 17 is mostly young pine trees with great road frontage in the Porterville area. A mobile home previously occupied this site, so all the utility hookups are still available along with the driveway. This is a good home site and investment property. We also have the Wallace 44 listed behind this property. The two properties, together, make up about 61 acres if needed. The Burge 17 is priced at \$ 51,000.

## **Burge 17 Images**

#### **Burge 17 Details**

Duck Circle Sarepta, Louisiana 71071 Webster Parish

Longitude: -93.43751116 Latitude: 32.93682785

Electricity: 0 - 0.4 miles; Gas: 0 - 0.4 miles

Waste: Septic

Water: Community
Services: Satellite
Telephone