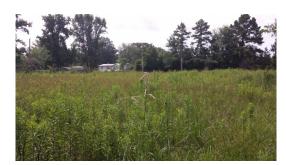

#### 17.00 Acres / \$51,000.00

The Burge 17 is mostly young pine trees with great road frontage in the Porterville area. A mobile home previously occupied this site, so all the utility hookups are still available along with the driveway. This is a good home site and investment property. We also have the Wallace 44 listed behind this property. The two properties, together, make up about 61 acres if needed. The Burge 17 is priced at \$ 51,000.

## **Burge 17 Images**