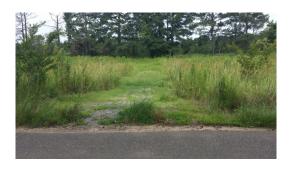

#### 17.00 Acres / \$51,000.00

The Burge 17 is mostly young pine trees with great road frontage in the Porterville area. A mobile home previously occupied this site, so all the utility hookups are still available along with the driveway. This is a good home site and investment property. We also have the Wallace 44 listed behind this property. The two properties, together, make up about 61 acres if needed. The Burge 17 is priced at \$ 51,000.

## **Burge 17 Images**