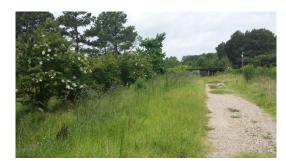

#### 17.00 Acres / \$51,000.00

The Burge 17 is mostly young pine trees with great road frontage in the Porterville area. A mobile home previously occupied this site, so all the utility hookups are still available along with the driveway. This is a good home site and investment property. We also have the Wallace 44 listed behind this property. The two properties, together, make up about 61 acres if needed. The Burge 17 is priced at \$ 51,000.

## **Burge 17 Images**