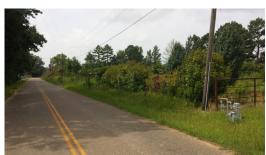

#### 17.00 Acres / \$51,000.00

The Burge 17 is mostly young pine trees with great road frontage in the Porterville area. A mobile home previously occupied this site, so all the utility hookups are still available along with the driveway. This is a good home site and investment property. We also have the Wallace 44 listed behind this property. The two properties, together, make up about 61 acres if needed. The Burge 17 is priced at \$ 51,000.

## **Burge 17 Images**