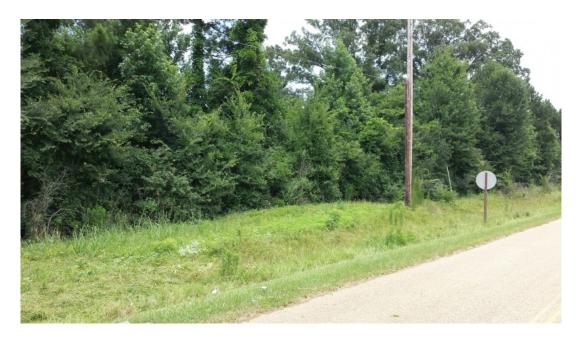

#### 20.00 Acres / \$76,000.00

The Westbrook 20 Tract of Webster Parish is 20 acres of mixed pine and hardwood on road frontage near Sarepta, Louisiana. This is a great homesite as well as recreational and investment opportunities. It is priced to sell at \$ 76,000.