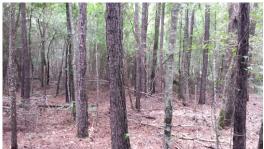

# Westbrook 20 Tract of Webster Parish



#### 20.00 Acres / \$76,000.00

The Westbrook 20 Tract of Webster Parish is 20 acres of mixed pine and hardwood on road frontage near Sarepta, Louisiana. This is a great homesite as well as recreational and investment opportunities. It is priced to sell at \$ 76,000.





## Westbrook 20 Tract of Webster Parish Aerial





#### Westbrook 20 Tract of Webster Parish Images













#### Westbrook 20 Tract of Webster Parish Details

Thomasville Rd Sarepta, Louisiana 71071 Webster Parish

| <b>.</b>        |                                               |
|-----------------|-----------------------------------------------|
| Longitude:      | -93.43742533                                  |
| Latitude:       | 32.87896470                                   |
| Electricity:    | 0 - 0.4 miles;                                |
| Gas:            | 0 - 0.4 miles                                 |
| Waste:          | Septic                                        |
| Water:          | Community                                     |
| Services:       | Satellite<br>Telephone                        |
| Activities:     | Hunting<br>Atv<br>Horseback Riding<br>Camping |
| Acr