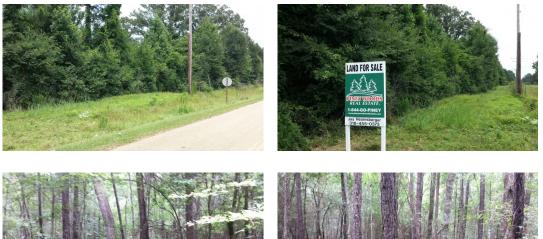

# Westbrook 20 Tract of Webster Parish



#### 20.00 Acres / \$76,000.00

The Westbrook 20 Tract of Webster Parish is 20 acres of mixed pine and hardwood on road frontage near Sarepta, Louisiana. This is a great homesite as well as recreational and investment opportunities. It is priced to sell at \$ 76,000.





## Westbrook 20 Tract of Webster Parish Aerial





#### Westbrook 20 Tract of Webster Parish Images













#### Westbrook 20 Tract of Webster Parish Details

Thomasville Rd Sarepta, Louisiana 71071 Webster Parish

| <b>.</b>        |                                               |
|-----------------|-----------------------------------------------|
| Longitude:      | -93.43742533                                  |
| Latitude:       | 32.87896470                                   |
| Electricity:    | 0 - 0.4 miles;                                |
| Gas:            | 0 - 0.4 miles                                 |
| Waste:          | Septic                                        |
| Water:          | Community                                     |
| Services:       | Satellite<br>Telephone                        |
| Activities:     | Hunting<br>Atv<br>Horseback Riding<br>Camping |
|