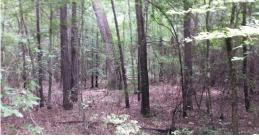

# Westbrook 20 Tract of Webster Parish



#### 20.00 Acres / \$76,000.00

The Westbrook 20 Tract of Webster Parish is 20 acres of mixed pine and hardwood on road frontage near Sarepta, Louisiana. This is a great homesite as well as recreational and investment opportunities. It is priced to sell at \$ 76,000.





## Westbrook 20 Tract of Webster Parish Aerial





#### Westbrook 20 Tract of Webster Parish Images













#### Westbrook 20 Tract of Webster Parish Details

Thomasville Rd Sarepta, Louisiana 71071 Webster Parish

| <b>.</b>        |                                               |
|-----------------|-----------------------------------------------|
| Longitude:      | -93.43742533                                  |
| Latitude:       | 32.87896470                                   |
| Electricity:    | 0 - 0.4 miles;                                |
| Gas:            | 0 - 0.4 miles                                 |
| Waste:          | Septic                                        |
| Water:          | Community                                     |
| Services:       | Satellite<br>Telephone                        |
| Activities:     | Hunting<br>Atv<br>Horseback Riding<br>Camping |
| A