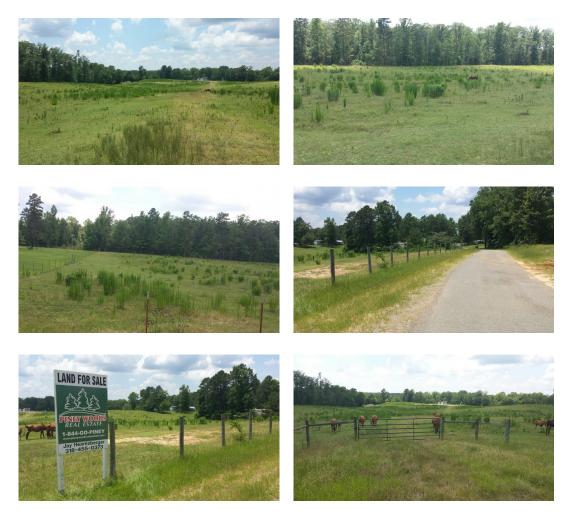

#### **Stucky Estates 12 Images**

## 12.00 Acres / \$66,000.00

The Stucky Estates 12 is 12 acres of beautiful rolling hills near Minden, LA. The property is minutes from Interstate 20 and would make a lovely home site. Utilities are available. There is plenty of land for your horses and cows. This is a great buy at \$ 135,000