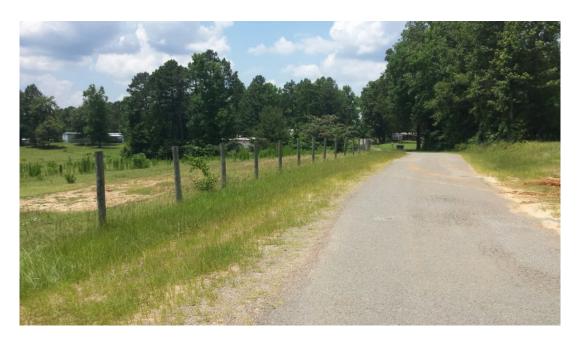

#### **Stucky Estates 12 Images**

## 12.00 Acres / \$66,000.00

The Stucky Estates 12 is 12 acres of beautiful rolling hills near Minden, LA. The property is minutes from Interstate 20 and would make a lovely home site. Utilities are available. There is plenty of land for your horses and cows. This is a great buy at \$ 135,000