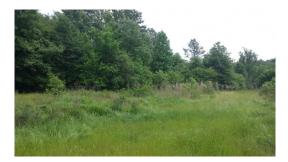

#### 70.00 Acres / \$175,000.00

The Mott Rd 71 is 71 acres of prime wildlife habitat in Bossier Parish. There is blacktop road frontage, drilled water well and several acres of cleared land for a homesite. The majority of the property is mature pine and hardwoods. This is great habitat for deer and turkey. A small beaver pond is on the south side for duck hunting. This property is everything a hunter could want. This property is priced at \$ 216,000. Minerals are reserved.