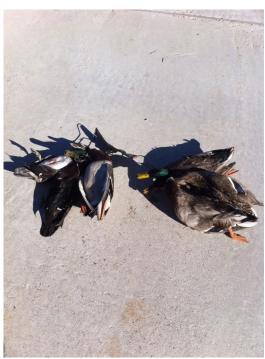

#### 70.00 Acres / \$175,000.00

The Mott Rd 71 is 71 acres of prime wildlife habitat in Bossier Parish. There is blacktop road frontage, drilled water well and several acres of cleared land for a homesite. The majority of the property is mature pine and hardwoods. This is great habitat for deer and turkey. A small beaver pond is on the south side for duck hunting. This property is everything a hunter could want. This property is priced at \$ 216,000. Minerals are reserved.

# **Mott Rd 71 Images**

PINEY WOODS
REAL ESTATE.

1-844-GO-PINEY

Jay Hearnsberger P.O. BOX 792 Springhill, LA 71075

Fax: 1-318-539-2731