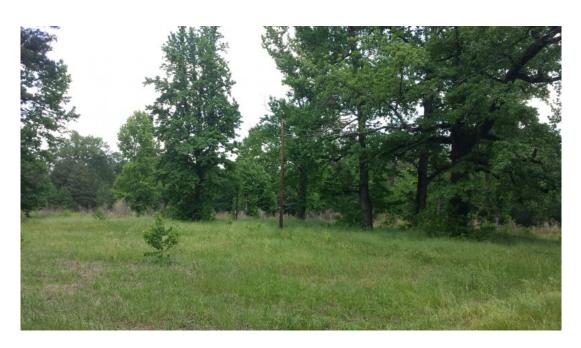

#### 70.00 Acres / \$175,000.00

The Mott Rd 71 is 71 acres of prime wildlife habitat in Bossier Parish. There is blacktop road frontage, drilled water well and several acres of cleared land for a homesite. The majority of the property is mature pine and hardwoods. This is great habitat for deer and turkey. A small beaver pond is on the south side for duck hunting. This property is everything a hunter could want. This property is priced at \$ 216,000. Minerals are reserved.

# **Mott Rd 71 Images**

PINEY WOODS
REAL ESTATE.

1-844-GO-PINEY

Jay Hearnsberger P.O. BOX 792 Springhill, LA 71075

Fax: 1-318-539-2731