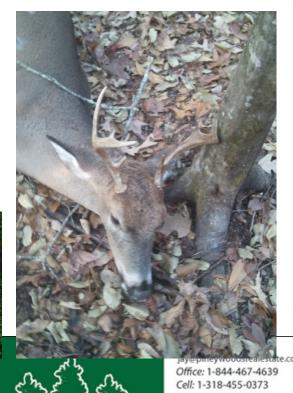

#### 70.00 Acres / \$175,000.00

The Mott Rd 71 is 71 acres of prime wildlife habitat in Bossier Parish. There is blacktop road frontage, drilled water well and several acres of cleared land for a homesite. The majority of the property is mature pine and hardwoods. This is great habitat for deer and turkey. A small beaver pond is on the south side for duck hunting. This property is everything a hunter could want. This property is priced at \$ 216,000. Minerals are reserved.

# **Mott Rd 71 Images**

PINEY WOODS
REAL ESTATE.

1-844-GO-PINEY

Jay Hearnsberger P.O. BOX 792 Springhill, LA 71075

Fax: 1-318-539-2731