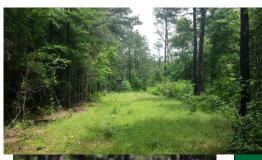

#### 70.00 Acres / \$175,000.00

The Mott Rd 71 is 71 acres of prime wildlife habitat in Bossier Parish. There is blacktop road frontage, drilled water well and several acres of cleared land for a homesite. The majority of the property is mature pine and hardwoods. This is great habitat for deer and turkey. A small beaver pond is on the south side for duck hunting. This property is everything a hunter could want. This property is priced at \$ 216,000. Minerals are reserved.

# **Mott Rd 71 Images**

PINEY WOODS
REAL ESTATE.

1-844-GO-PINEY

Jay Hearnsberger P.O. BOX 792 Springhill, LA 71075

Fax: 1-318-539-2731