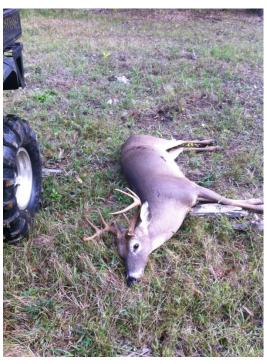

#### 70.00 Acres / \$175,000.00

The Mott Rd 71 is 71 acres of prime wildlife habitat in Bossier Parish. There is blacktop road frontage, drilled water well and several acres of cleared land for a homesite. The majority of the property is mature pine and hardwoods. This is great habitat for deer and turkey. A small beaver pond is on the south side for duck hunting. This property is everything a hunter could want. This property is priced at \$ 216,000. Minerals are reserved.

# **Mott Rd 71 Images**

PINEY WOODS
REAL ESTATE.

1-844-GO-PINEY

Jay Hearnsberger P.O. BOX 792 Springhill, LA 71075

Fax: 1-318-539-2731