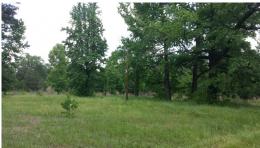

#### 70.00 Acres / \$175,000.00

The Mott Rd 71 is 71 acres of prime wildlife habitat in Bossier Parish. There is blacktop road frontage, drilled water well and several acres of cleared land for a homesite. The majority of the property is mature pine and hardwoods. This is great habitat for deer and turkey. A small beaver pond is on the south side for duck hunting. This property is everything a hunter could want. This property is priced at \$ 216,000. Minerals are reserved.

# **Mott Rd 71 Images**

PINEY WOODS
REAL ESTATE.

1-844-GO-PINEY

Jay Hearnsberger P.O. BOX 792 Springhill, LA 71075

Fax: 1-318-539-2731