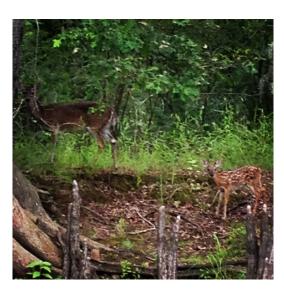

#### 70.00 Acres / \$175,000.00

The Mott Rd 71 is 71 acres of prime wildlife habitat in Bossier Parish. There is blacktop road frontage, drilled water well and several acres of cleared land for a homesite. The majority of the property is mature pine and hardwoods. This is great habitat for deer and turkey. A small beaver pond is on the south side for duck hunting. This property is everything a hunter could want. This property is priced at \$ 216,000. Minerals are reserved.

# **Mott Rd 71 Images**

PINEY WOODS
REAL ESTATE.

1-844-GO-PINEY

Jay Hearnsberger P.O. BOX 792 Springhill, LA 71075

Fax: 1-318-539-2731