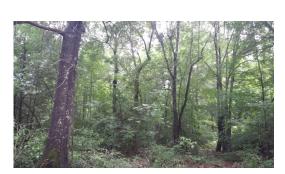

#### 70.00 Acres / \$175,000.00

The Mott Rd 71 is 71 acres of prime wildlife habitat in Bossier Parish. There is blacktop road frontage, drilled water well and several acres of cleared land for a homesite. The majority of the property is mature pine and hardwoods. This is great habitat for deer and turkey. A small beaver pond is on the south side for duck hunting. This property is everything a hunter could want. This property is priced at \$ 216,000. Minerals are reserved.

#### Mott Rd 71 Aerial