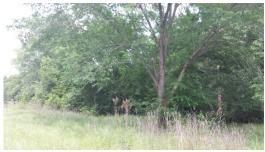

#### 70.00 Acres / \$175,000.00

The Mott Rd 71 is 71 acres of prime wildlife habitat in Bossier Parish. There is blacktop road frontage, drilled water well and several acres of cleared land for a homesite. The majority of the property is mature pine and hardwoods. This is great habitat for deer and turkey. A small beaver pond is on the south side for duck hunting. This property is everything a hunter could want. This property is priced at \$ 216,000. Minerals are reserved.

# **Mott Rd 71 Images**

PINEY WOODS
REAL ESTATE.

1-844-GO-PINEY

Jay Hearnsberger P.O. BOX 792 Springhill, LA 71075

Fax: 1-318-539-2731