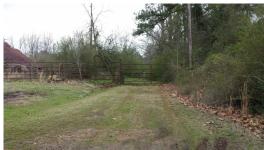

## Wallace 44



#### 44.00 Acres / \$110,000.00

The Wallace 44 of Webster Parish is 44 acres of recreational and investment timber. This property is located at the end of Wallace Rd right off of Porterville Rd. There could be opportunity for raising livestock as well as growing timber. This is a good value at \$110,000







#### **Wallace 44 Aerial**







## **Wallace 44 Images**



















#### **Wallace 44 Details**

Wallace Rd Sarepta, Louisiana 71071 Webster Parish

Longitude: -93.44596548 Latitude: 32.93819651

Electricity: 0 - 0.4 miles;

Gas:

Waste: Septic

Water: Community
Services: Satellite
Telephone

Hunting

Activities: Horseback Riding

Family Camping

Acres: 44.00

Fencing: NO

Trees: Moderate

Waterfront:

Adjacent Owner: Private

Road Surface: Blacktop/Asphalt

Terrain: Varied







## Wallace 44 Vicinity (Zoomed Out)







# Wallace 44 Vicinity (Zoomed In)