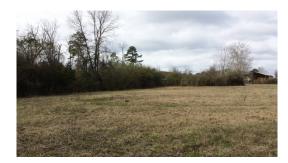

## Wallace 44



#### 44.00 Acres / \$110,000.00

The Wallace 44 of Webster Parish is 44 acres of recreational and investment timber. This property is located at the end of Wallace Rd right off of Porterville Rd. There could be opportunity for raising livestock as well as growing timber. This is a good value at \$110,000







#### **Wallace 44 Aerial**







## **Wallace 44 Images**



















#### **Wallace 44 Details**

Wallace Rd Sarepta, Louisiana 71071 Webster Parish

Longitude: -93.44596548 Latitude: 32.93819651

Electricity: 0 - 0.4 miles;

Gas:

Waste: Septic

Water: Community
Services: Satellite
Telephone

Hunting

Activities: Horseback Riding

Family Camping

Acres: 44.00

Fencing: NO

Trees: Moderate

Waterfront:

Adjacent Owner: Private

Road Surface: Blacktop/Asphalt

Terrain: Varied







## Wallace 44 Vicinity (Zoomed Out)







# Wallace 44 Vicinity (Zoomed In)