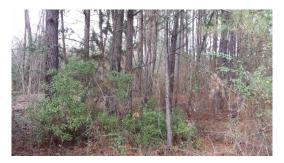

## Wallace 44



#### 44.00 Acres / \$110,000.00

The Wallace 44 of Webster Parish is 44 acres of recreational and investment timber. This property is located at the end of Wallace Rd right off of Porterville Rd. There could be opportunity for raising livestock as well as growing timber. This is a good value at \$110,000







#### **Wallace 44 Aerial**







## **Wallace 44 Images**



















#### **Wallace 44 Details**

Wallace Rd Sarepta, Louisiana 71071 Webster Parish

Longitude: -93.44596548 Latitude: 32.93819651

Electricity: 0 - 0.4 miles;

Gas:

Waste: Septic

Water: Community
Services: Satellite
Telephone

Hunting

Activities: Horseback Riding

Family Camping

Acres: 44.00

Fencing: NO

Trees: Moderate

Waterfront:

Adjacent Owner: Private

Road Surface: Blacktop/Asphalt

Terrain: Varied







## Wallace 44 Vicinity (Zoomed Out)







# Wallace 44 Vicinity (Zoomed In)