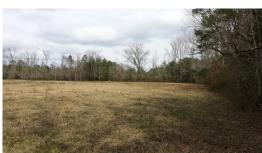

## Wallace 44



#### 44.00 Acres / \$110,000.00

The Wallace 44 of Webster Parish is 44 acres of recreational and investment timber. This property is located at the end of Wallace Rd right off of Porterville Rd. There could be opportunity for raising livestock as well as growing timber. This is a good value at \$110,000







#### **Wallace 44 Aerial**







## **Wallace 44 Images**



















#### **Wallace 44 Details**

Wallace Rd Sarepta, Louisiana 71071 Webster Parish

Longitude: -93.44596548 Latitude: 32.93819651

Electricity: 0 - 0.4 miles;

Gas:

Waste: Septic

Water: Community
Services: Satellite
Telephone

Hunting

Activities: Horseback Riding

Family Camping

Acres: 44.00

Fencing: NO

Trees: Moderate

Waterfront:

Adjacent Owner: Private

Road Surface: Blacktop/Asphalt

Terrain: Varied







## Wallace 44 Vicinity (Zoomed Out)







# Wallace 44 Vicinity (Zoomed In)