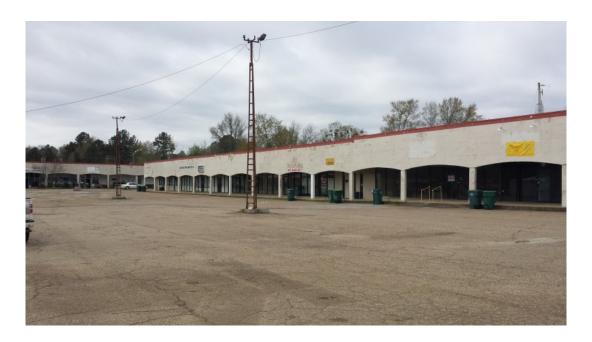

# **Fountain Plaza**

### 4.40 Acres / \$510,000.00

Fountain Plaza is a retail shopping center in Magnolia, AR on the south side of East Main St. (HWY 82) and approximately a block from the intersection of HWY 82 and 79. The property includes two buildings which total 61,600 square feet of rentable area. It is now occupied primarily by local tenants. There is approximately 4.4 acres of land with most all of the parking lot being asphalt or concrete. This is an outstanding investment opportunity at \$510,000.

# **Fountain Plaza Images**

jay@pineywoodsrealestate.com Office: 1-844-467-4639 Cell: 1-318-455-0373 Fax: 1-318-539-2731 Jay Hearnsberger P.O. BOX 792 Springhill, LA 71075

jay@pineywoodsrealestate.com Office: 1-844-467-4639 Cell: 1-318-455-0373 Fax: 1-318-539-2731