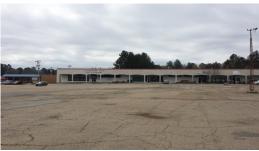

### 4.40 Acres / \$510,000.00

Fountain Plaza is a retail shopping center in Magnolia, AR on the south side of East Main St. (HWY 82) and approximately a block from the intersection of HWY 82 and 79. The property includes two buildings which total 61,600 square feet of rentable area. It is now occupied primarily by local tenants. There is approximately 4.4 acres of land with most all of the parking lot being asphalt or concrete. This is an outstanding investment opportunity at \$510,000.

# **Fountain Plaza Images**

jay@pineywoodsrealestate.com Office: 1-844-467-4639 Cell: 1-318-455-0373 Fax: 1-318-539-2731 Jay Hearnsberger P.O. BOX 792 Springhill, LA 71075

jay@pineywoodsrealestate.com Office: 1-844-467-4639 Cell: 1-318-455-0373 Fax: 1-318-539-2731