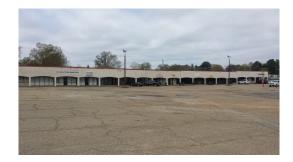

### 4.40 Acres / \$510,000.00

Fountain Plaza is a retail shopping center in Magnolia, AR on the south side of East Main St. (HWY 82) and approximately a block from the intersection of HWY 82 and 79. The property includes two buildings which total 61,600 square feet of rentable area. It is now occupied primarily by local tenants. There is approximately 4.4 acres of land with most all of the parking lot being asphalt or concrete. This is an outstanding investment opportunity at \$510,000.

# **Fountain Plaza Images**

jay@pineywoodsrealestate.com Office: 1-844-467-4639 Cell: 1-318-455-0373 Fax: 1-318-539-2731 Jay Hearnsberger P.O. BOX 792 Springhill, LA 71075

jay@pineywoodsrealestate.com Office: 1-844-467-4639 Cell: 1-318-455-0373 Fax: 1-318-539-2731