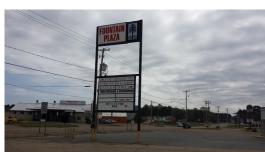

# **Fountain Plaza**

### 4.40 Acres / \$510,000.00

Fountain Plaza is a retail shopping center in Magnolia, AR on the south side of East Main St. (HWY 82) and approximately a block from the intersection of HWY 82 and 79. The property includes two buildings which total 61,600 square feet of rentable area. It is now occupied primarily by local tenants. There is approximately 4.4 acres of land with most all of the parking lot being asphalt or concrete. This is an outstanding investment opportunity at \$510,000.