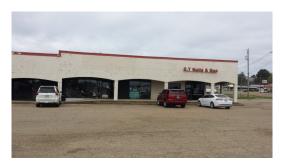

### 4.40 Acres / \$510,000.00

Fountain Plaza is a retail shopping center in Magnolia, AR on the south side of East Main St. (HWY 82) and approximately a block from the intersection of HWY 82 and 79. The property includes two buildings which total 61,600 square feet of rentable area. It is now occupied primarily by local tenants. There is approximately 4.4 acres of land with most all of the parking lot being asphalt or concrete. This is an outstanding investment opportunity at \$510,000.

# **Fountain Plaza Images**

jay@pineywoodsrealestate.com Office: 1-844-467-4639 Cell: 1-318-455-0373 Fax: 1-318-539-2731 Jay Hearnsberger P.O. BOX 792 Springhill, LA 71075

jay@pineywoodsrealestate.com Office: 1-844-467-4639 Cell: 1-318-455-0373 Fax: 1-318-539-2731