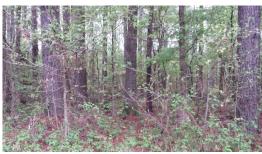

# **Shilo Rd Tract Images**

#### 46.00 Acres / \$138,000.00

The Shilo Rd Tract of Bossier Parish is 46 acres of beautiful road front property. There is outstanding recreational opportunities as well as great homesites. There are large oak trees and mature pine trees close to the road front. The road divides one 34 acre tract and there is another 12 acre tract close by. The owners want to sell all together but possibly would divide for a premium offer. This a great buy at \$ 138,000.