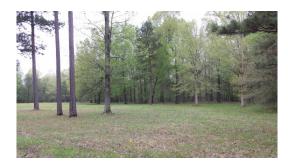

# **Shilo Rd Tract Images**

#### 46.00 Acres / \$138,000.00

The Shilo Rd Tract of Bossier Parish is 46 acres of beautiful road front property. There is outstanding recreational opportunities as well as great homesites. There are large oak trees and mature pine trees close to the road front. The road divides one 34 acre tract and there is another 12 acre tract close by. The owners want to sell all together but possibly would divide for a premium offer. This a great buy at \$ 138,000.