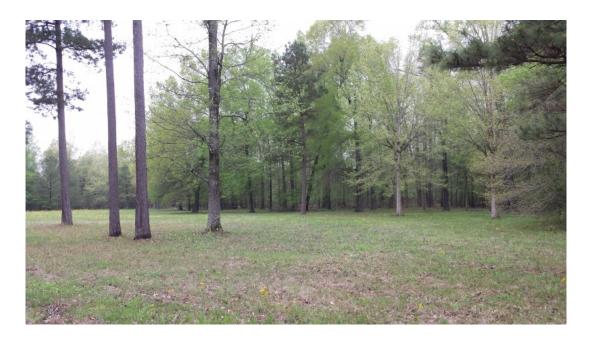

# **Shilo Rd Tract Images**

#### 46.00 Acres / \$138,000.00

The Shilo Rd Tract of Bossier Parish is 46 acres of beautiful road front property. There is outstanding recreational opportunities as well as great homesites. There are large oak trees and mature pine trees close to the road front. The road divides one 34 acre tract and there is another 12 acre tract close by. The owners want to sell all together but possibly would divide for a premium offer. This a great buy at \$ 138,000.