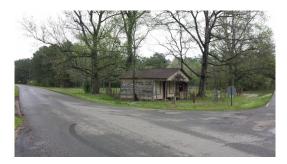

# **Shilo Rd Tract Images**

#### 46.00 Acres / \$138,000.00

The Shilo Rd Tract of Bossier Parish is 46 acres of beautiful road front property. There is outstanding recreational opportunities as well as great homesites. There are large oak trees and mature pine trees close to the road front. The road divides one 34 acre tract and there is another 12 acre tract close by. The owners want to sell all together but possibly would divide for a premium offer. This a great buy at \$ 138,000.