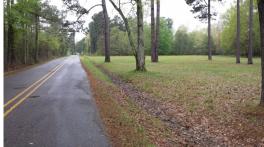

# **Shilo Rd Tract Images**

#### 46.00 Acres / \$138,000.00

The Shilo Rd Tract of Bossier Parish is 46 acres of beautiful road front property. There is outstanding recreational opportunities as well as great homesites. There are large oak trees and mature pine trees close to the road front. The road divides one 34 acre tract and there is another 12 acre tract close by. The owners want to sell all together but possibly would divide for a premium offer. This a great buy at \$ 138,000.