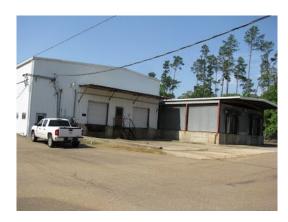

#### 13.00 Acres / \$250,000.00

Available for sale or lease is a 15,000 square foot warehouse settled on thirteen beautiful acres. The property also features 6 loading docks with 3 dock levelers, a large shop building with 2 eighteen-foot doors, wash rack, 10 RV connections, 3 office buildings, conference room, and cement dog pens. The warehouse is conveniently located  $\hat{A}\frac{1}{2}$  mile north of Springhill Medical Center in Springhill, LA. The premises have a gated entrance and the buildings and parking area are fenced in. This property is priced at \$250,000.

### 170 Thurman St Commercial Property Images

jay@pineywoodsrealestate.com Office: 1-844-467-4639 Cell: 1-318-455-0373 Fax: 1-318-539-2731

**Jay Hearnsberger** P.O. BOX 792 Springhill, LA 71075

05-08-2024 Page 5