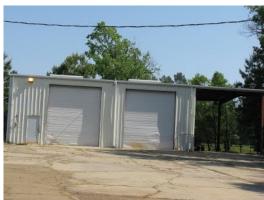

#### 13.00 Acres / \$250,000.00

Available for sale or lease is a 15,000 square foot warehouse settled on thirteen beautiful acres. The property also features 6 loading docks with 3 dock levelers, a large shop building with 2 eighteen-foot doors, wash rack, 10 RV connections, 3 office buildings, conference room, and cement dog pens. The warehouse is conveniently located  $\hat{A}\frac{1}{2}$  mile north of Springhill Medical Center in Springhill, LA. The premises have a gated entrance and the buildings and parking area are fenced in. This property is priced at \$250,000.

### 170 Thurman St Commercial Property Images

jay@pineywoodsrealestate.com Office: 1-844-467-4639 Cell: 1-318-455-0373 Fax: 1-318-539-2731

**Jay Hearnsberger** P.O. BOX 792 Springhill, LA 71075

05-08-2024 Page 5