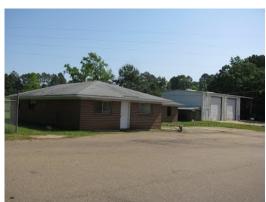

#### 13.00 Acres / \$250,000.00

Available for sale or lease is a 15,000 square foot warehouse settled on thirteen beautiful acres. The property also features 6 loading docks with 3 dock levelers, a large shop building with 2 eighteen-foot doors, wash rack, 10 RV connections, 3 office buildings, conference room, and cement dog pens. The warehouse is conveniently located  $\hat{A}\frac{1}{2}$  mile north of Springhill Medical Center in Springhill, LA. The premises have a gated entrance and the buildings and parking area are fenced in. This property is priced at \$250,000.

### 170 Thurman St Commercial Property Images

jay@pineywoodsrealestate.com Office: 1-844-467-4639 Cell: 1-318-455-0373 Fax: 1-318-539-2731

**Jay Hearnsberger** P.O. BOX 792 Springhill, LA 71075

05-08-2024 Page 5