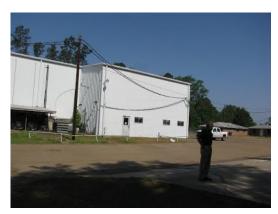

#### 13.00 Acres / \$250,000.00

Available for sale or lease is a 15,000 square foot warehouse settled on thirteen beautiful acres. The property also features 6 loading docks with 3 dock levelers, a large shop building with 2 eighteen-foot doors, wash rack, 10 RV connections, 3 office buildings, conference room, and cement dog pens. The warehouse is conveniently located  $\hat{A}\frac{1}{2}$  mile north of Springhill Medical Center in Springhill, LA. The premises have a gated entrance and the buildings and parking area are fenced in. This property is priced at \$250,000.

### 170 Thurman St Commercial Property Images

jay@pineywoodsrealestate.com Office: 1-844-467-4639 Cell: 1-318-455-0373 Fax: 1-318-539-2731

**Jay Hearnsberger** P.O. BOX 792 Springhill, LA 71075

05-08-2024 Page 5