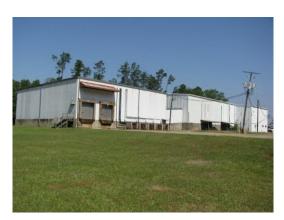

#### 13.00 Acres / \$250,000.00

Available for sale or lease is a 15,000 square foot warehouse settled on thirteen beautiful acres. The property also features 6 loading docks with 3 dock levelers, a large shop building with 2 eighteen-foot doors, wash rack, 10 RV connections, 3 office buildings, conference room, and cement dog pens. The warehouse is conveniently located  $\hat{A}\frac{1}{2}$  mile north of Springhill Medical Center in Springhill, LA. The premises have a gated entrance and the buildings and parking area are fenced in. This property is priced at \$250,000.

### 170 Thurman St Commercial Property Images

jay@pineywoodsrealestate.com Office: 1-844-467-4639 Cell: 1-318-455-0373 Fax: 1-318-539-2731

**Jay Hearnsberger** P.O. BOX 792 Springhill, LA 71075

05-08-2024 Page 5