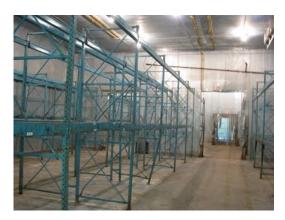

#### 13.00 Acres / \$250,000.00

Available for sale or lease is a 15,000 square foot warehouse settled on thirteen beautiful acres. The property also features 6 loading docks with 3 dock levelers, a large shop building with 2 eighteen-foot doors, wash rack, 10 RV connections, 3 office buildings, conference room, and cement dog pens. The warehouse is conveniently located  $\hat{A}\frac{1}{2}$  mile north of Springhill Medical Center in Springhill, LA. The premises have a gated entrance and the buildings and parking area are fenced in. This property is priced at \$250,000.

### 170 Thurman St Commercial Property Images

jay@pineywoodsrealestate.com Office: 1-844-467-4639 Cell: 1-318-455-0373 Fax: 1-318-539-2731

**Jay Hearnsberger** P.O. BOX 792 Springhill, LA 71075

05-08-2024 Page 5