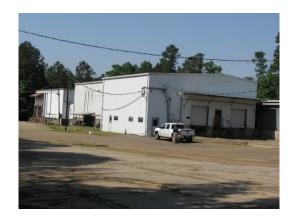

#### 13.00 Acres / \$250,000.00

Available for sale or lease is a 15,000 square foot warehouse settled on thirteen beautiful acres. The property also features 6 loading docks with 3 dock levelers, a large shop building with 2 eighteen-foot doors, wash rack, 10 RV connections, 3 office buildings, conference room, and cement dog pens. The warehouse is conveniently located  $\hat{A}\frac{1}{2}$  mile north of Springhill Medical Center in Springhill, LA. The premises have a gated entrance and the buildings and parking area are fenced in. This property is priced at \$250,000.

### 170 Thurman St Commercial Property Images

jay@pineywoodsrealestate.com Office: 1-844-467-4639 Cell: 1-318-455-0373 Fax: 1-318-539-2731

**Jay Hearnsberger** P.O. BOX 792 Springhill, LA 71075

05-08-2024 Page 5