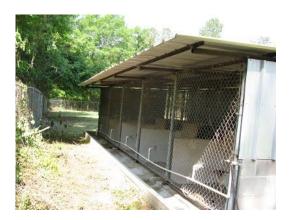

#### 13.00 Acres / \$250,000.00

Available for sale or lease is a 15,000 square foot warehouse settled on thirteen beautiful acres. The property also features 6 loading docks with 3 dock levelers, a large shop building with 2 eighteen-foot doors, wash rack, 10 RV connections, 3 office buildings, conference room, and cement dog pens. The warehouse is conveniently located  $\hat{A}\frac{1}{2}$  mile north of Springhill Medical Center in Springhill, LA. The premises have a gated entrance and the buildings and parking area are fenced in. This property is priced at \$250,000.

### 170 Thurman St Commercial Property Images

jay@pineywoodsrealestate.com Office: 1-844-467-4639 Cell: 1-318-455-0373 Fax: 1-318-539-2731

**Jay Hearnsberger** P.O. BOX 792 Springhill, LA 71075

05-08-2024 Page 5