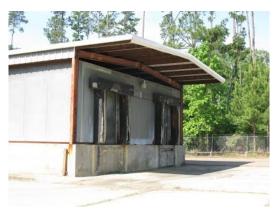

#### 13.00 Acres / \$250,000.00

Available for sale or lease is a 15,000 square foot warehouse settled on thirteen beautiful acres. The property also features 6 loading docks with 3 dock levelers, a large shop building with 2 eighteen-foot doors, wash rack, 10 RV connections, 3 office buildings, conference room, and cement dog pens. The warehouse is conveniently located  $\hat{A}\frac{1}{2}$  mile north of Springhill Medical Center in Springhill, LA. The premises have a gated entrance and the buildings and parking area are fenced in. This property is priced at \$250,000.

### 170 Thurman St Commercial Property Images

jay@pineywoodsrealestate.com Office: 1-844-467-4639 Cell: 1-318-455-0373 Fax: 1-318-539-2731

**Jay Hearnsberger** P.O. BOX 792 Springhill, LA 71075

05-08-2024 Page 5