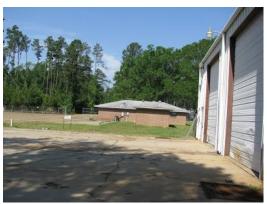

#### 13.00 Acres / \$250,000.00

Available for sale or lease is a 15,000 square foot warehouse settled on thirteen beautiful acres. The property also features 6 loading docks with 3 dock levelers, a large shop building with 2 eighteen-foot doors, wash rack, 10 RV connections, 3 office buildings, conference room, and cement dog pens. The warehouse is conveniently located  $\hat{A}\frac{1}{2}$  mile north of Springhill Medical Center in Springhill, LA. The premises have a gated entrance and the buildings and parking area are fenced in. This property is priced at \$250,000.

### 170 Thurman St Commercial Property Images

jay@pineywoodsrealestate.com Office: 1-844-467-4639 Cell: 1-318-455-0373 Fax: 1-318-539-2731

**Jay Hearnsberger** P.O. BOX 792 Springhill, LA 71075

05-08-2024 Page 5