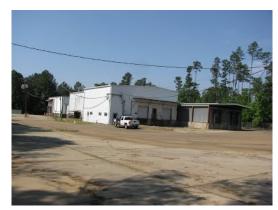

#### 13.00 Acres / \$250,000.00

Available for sale or lease is a 15,000 square foot warehouse settled on thirteen beautiful acres. The property also features 6 loading docks with 3 dock levelers, a large shop building with 2 eighteen-foot doors, wash rack, 10 RV connections, 3 office buildings, conference room, and cement dog pens. The warehouse is conveniently located  $\hat{A}\frac{1}{2}$  mile north of Springhill Medical Center in Springhill, LA. The premises have a gated entrance and the buildings and parking area are fenced in. This property is priced at \$250,000.

### 170 Thurman St Commercial Property Images

jay@pineywoodsrealestate.com Office: 1-844-467-4639 Cell: 1-318-455-0373 Fax: 1-318-539-2731

**Jay Hearnsberger** P.O. BOX 792 Springhill, LA 71075

05-08-2024 Page 5