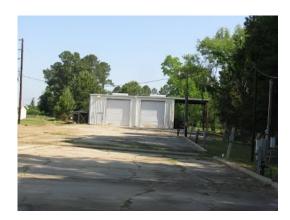

#### 13.00 Acres / \$250,000.00

Available for sale or lease is a 15,000 square foot warehouse settled on thirteen beautiful acres. The property also features 6 loading docks with 3 dock levelers, a large shop building with 2 eighteen-foot doors, wash rack, 10 RV connections, 3 office buildings, conference room, and cement dog pens. The warehouse is conveniently located  $\hat{A}\frac{1}{2}$  mile north of Springhill Medical Center in Springhill, LA. The premises have a gated entrance and the buildings and parking area are fenced in. This property is priced at \$250,000.

### 170 Thurman St Commercial Property Images

jay@pineywoodsrealestate.com Office: 1-844-467-4639 Cell: 1-318-455-0373 Fax: 1-318-539-2731

**Jay Hearnsberger** P.O. BOX 792 Springhill, LA 71075

05-08-2024 Page 5