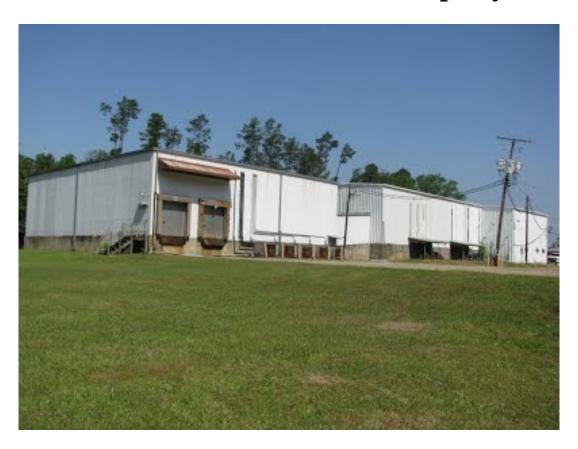

#### 13.00 Acres / \$250,000.00

Available for sale or lease is a 15,000 square foot warehouse settled on thirteen beautiful acres. The property also features 6 loading docks with 3 dock levelers, a large shop building with 2 eighteen-foot doors, wash rack, 10 RV connections, 3 office buildings, conference room, and cement dog pens. The warehouse is conveniently located  $\hat{A}\frac{1}{2}$  mile north of Springhill Medical Center in Springhill, LA. The premises have a gated entrance and the buildings and parking area are fenced in. This property is priced at \$250,000.

### 170 Thurman St Commercial Property Images

jay@pineywoodsrealestate.com Office: 1-844-467-4639 Cell: 1-318-455-0373 Fax: 1-318-539-2731

**Jay Hearnsberger** P.O. BOX 792 Springhill, LA 71075

05-08-2024 Page 5