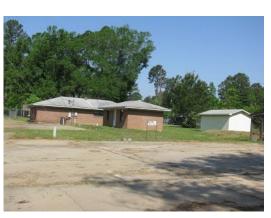

#### 13.00 Acres / \$250,000.00

Available for sale or lease is a 15,000 square foot warehouse settled on thirteen beautiful acres. The property also features 6 loading docks with 3 dock levelers, a large shop building with 2 eighteen-foot doors, wash rack, 10 RV connections, 3 office buildings, conference room, and cement dog pens. The warehouse is conveniently located  $\hat{A}\frac{1}{2}$  mile north of Springhill Medical Center in Springhill, LA. The premises have a gated entrance and the buildings and parking area are fenced in. This property is priced at \$250,000.

### 170 Thurman St Commercial Property Images

jay@pineywoodsrealestate.com Office: 1-844-467-4639 Cell: 1-318-455-0373 Fax: 1-318-539-2731

**Jay Hearnsberger** P.O. BOX 792 Springhill, LA 71075

05-08-2024 Page 5