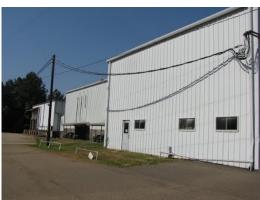

#### 13.00 Acres / \$250,000.00

Available for sale or lease is a 15,000 square foot warehouse settled on thirteen beautiful acres. The property also features 6 loading docks with 3 dock levelers, a large shop building with 2 eighteen-foot doors, wash rack, 10 RV connections, 3 office buildings, conference room, and cement dog pens. The warehouse is conveniently located  $\hat{A}\frac{1}{2}$  mile north of Springhill Medical Center in Springhill, LA. The premises have a gated entrance and the buildings and parking area are fenced in. This property is priced at \$250,000.

### 170 Thurman St Commercial Property Images

jay@pineywoodsrealestate.com Office: 1-844-467-4639 Cell: 1-318-455-0373 Fax: 1-318-539-2731

**Jay Hearnsberger** P.O. BOX 792 Springhill, LA 71075

05-08-2024 Page 5