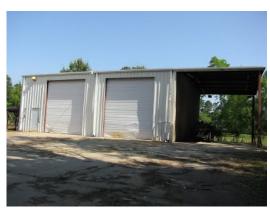

#### 13.00 Acres / \$250,000.00

Available for sale or lease is a 15,000 square foot warehouse settled on thirteen beautiful acres. The property also features 6 loading docks with 3 dock levelers, a large shop building with 2 eighteen-foot doors, wash rack, 10 RV connections, 3 office buildings, conference room, and cement dog pens. The warehouse is conveniently located  $\hat{A}\frac{1}{2}$  mile north of Springhill Medical Center in Springhill, LA. The premises have a gated entrance and the buildings and parking area are fenced in. This property is priced at \$250,000.

### 170 Thurman St Commercial Property Images

jay@pineywoodsrealestate.com Office: 1-844-467-4639 Cell: 1-318-455-0373 Fax: 1-318-539-2731

**Jay Hearnsberger** P.O. BOX 792 Springhill, LA 71075

05-08-2024 Page 5