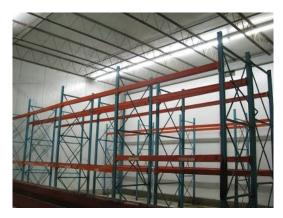

#### 13.00 Acres / \$250,000.00

Available for sale or lease is a 15,000 square foot warehouse settled on thirteen beautiful acres. The property also features 6 loading docks with 3 dock levelers, a large shop building with 2 eighteen-foot doors, wash rack, 10 RV connections, 3 office buildings, conference room, and cement dog pens. The warehouse is conveniently located  $\hat{A}\frac{1}{2}$  mile north of Springhill Medical Center in Springhill, LA. The premises have a gated entrance and the buildings and parking area are fenced in. This property is priced at \$250,000.

### 170 Thurman St Commercial Property Images

jay@pineywoodsrealestate.com Office: 1-844-467-4639 Cell: 1-318-455-0373 Fax: 1-318-539-2731

**Jay Hearnsberger** P.O. BOX 792 Springhill, LA 71075

05-08-2024 Page 5