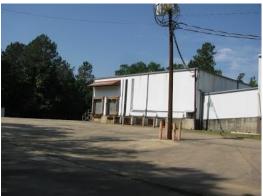

#### 13.00 Acres / \$250,000.00

Available for sale or lease is a 15,000 square foot warehouse settled on thirteen beautiful acres. The property also features 6 loading docks with 3 dock levelers, a large shop building with 2 eighteen-foot doors, wash rack, 10 RV connections, 3 office buildings, conference room, and cement dog pens. The warehouse is conveniently located  $\hat{A}\frac{1}{2}$  mile north of Springhill Medical Center in Springhill, LA. The premises have a gated entrance and the buildings and parking area are fenced in. This property is priced at \$250,000.

### 170 Thurman St Commercial Property Images

jay@pineywoodsrealestate.com Office: 1-844-467-4639 Cell: 1-318-455-0373 Fax: 1-318-539-2731

**Jay Hearnsberger** P.O. BOX 792 Springhill, LA 71075

05-08-2024 Page 5