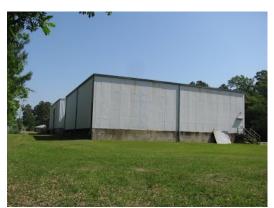

#### 13.00 Acres / \$250,000.00

Available for sale or lease is a 15,000 square foot warehouse settled on thirteen beautiful acres. The property also features 6 loading docks with 3 dock levelers, a large shop building with 2 eighteen-foot doors, wash rack, 10 RV connections, 3 office buildings, conference room, and cement dog pens. The warehouse is conveniently located  $\hat{A}\frac{1}{2}$  mile north of Springhill Medical Center in Springhill, LA. The premises have a gated entrance and the buildings and parking area are fenced in. This property is priced at \$250,000.

### 170 Thurman St Commercial Property Images

jay@pineywoodsrealestate.com Office: 1-844-467-4639 Cell: 1-318-455-0373 Fax: 1-318-539-2731

**Jay Hearnsberger** P.O. BOX 792 Springhill, LA 71075

05-08-2024 Page 5