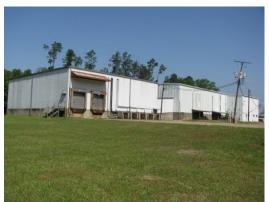

#### 13.00 Acres / \$250,000.00

Available for sale or lease is a 15,000 square foot warehouse settled on thirteen beautiful acres. The property also features 6 loading docks with 3 dock levelers, a large shop building with 2 eighteen-foot doors, wash rack, 10 RV connections, 3 office buildings, conference room, and cement dog pens. The warehouse is conveniently located  $\hat{A}\frac{1}{2}$  mile north of Springhill Medical Center in Springhill, LA. The premises have a gated entrance and the buildings and parking area are fenced in. This property is priced at \$250,000.

### 170 Thurman St Commercial Property Images

jay@pineywoodsrealestate.com Office: 1-844-467-4639 Cell: 1-318-455-0373 Fax: 1-318-539-2731

**Jay Hearnsberger** P.O. BOX 792 Springhill, LA 71075

05-08-2024 Page 5