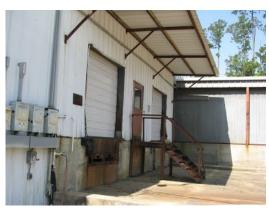

#### 13.00 Acres / \$250,000.00

Available for sale or lease is a 15,000 square foot warehouse settled on thirteen beautiful acres. The property also features 6 loading docks with 3 dock levelers, a large shop building with 2 eighteen-foot doors, wash rack, 10 RV connections, 3 office buildings, conference room, and cement dog pens. The warehouse is conveniently located  $\hat{A}\frac{1}{2}$  mile north of Springhill Medical Center in Springhill, LA. The premises have a gated entrance and the buildings and parking area are fenced in. This property is priced at \$250,000.

### 170 Thurman St Commercial Property Images

jay@pineywoodsrealestate.com Office: 1-844-467-4639 Cell: 1-318-455-0373 Fax: 1-318-539-2731

**Jay Hearnsberger** P.O. BOX 792 Springhill, LA 71075

05-08-2024 Page 5