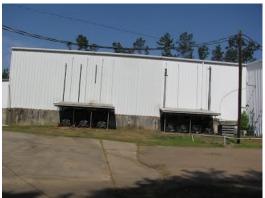

#### 13.00 Acres / \$250,000.00

Available for sale or lease is a 15,000 square foot warehouse settled on thirteen beautiful acres. The property also features 6 loading docks with 3 dock levelers, a large shop building with 2 eighteen-foot doors, wash rack, 10 RV connections, 3 office buildings, conference room, and cement dog pens. The warehouse is conveniently located  $\hat{A}\frac{1}{2}$  mile north of Springhill Medical Center in Springhill, LA. The premises have a gated entrance and the buildings and parking area are fenced in. This property is priced at \$250,000.

### 170 Thurman St Commercial Property Images

jay@pineywoodsrealestate.com Office: 1-844-467-4639 Cell: 1-318-455-0373 Fax: 1-318-539-2731

**Jay Hearnsberger** P.O. BOX 792 Springhill, LA 71075

05-08-2024 Page 5