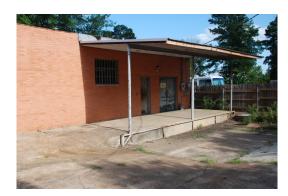

# 401 Butler St



#### 0.00 Acres / \$95,000.00

This is a 4,500 square foot commercial building located right in the heart of Springhill, LA. There is also a 13,500 square foot concrete parking lot. This was the past location of the Springhill Post Office and Century Link. This is a great location for a retai business or any other mixed use. This is very affordable at \$95,000







#### **401 Butler St Aerial**







## **401 Butler St Images**















#### **401 Butler St Details**

401 Butler St. Springhill, Louisiana 71075 Webster Parish

Longitude: 0.000000000 Latitude: 0.000000000

Electricity: Available;
Gas: Available
Waste: City Sewer

Water: City

Cable

Services: Satellite

Telephone

Dsl

Activities:

Acres: 0.00

Fencing: NO

Trees:

Waterfront:

Adjacent Owner: Road Surface:

Terrain:







## **401 Butler St Vicinity (Zoomed Out)**







## 401 Butler St Vicinity (Zoomed In)