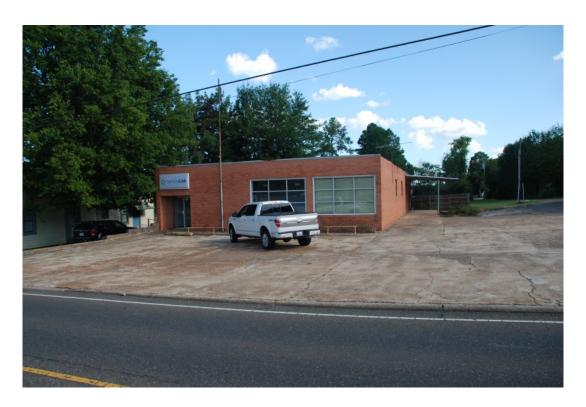

# 401 Butler St

#### 0.00 Acres / \$95,000.00

This is a 4,500 square foot commercial building located right in the heart of Springhill, LA. There is also a 13,500 square foot concrete parking lot. This was the past location of the Springhill Post Office and Century Link. This is a great location for a retai business or any other mixed use. This is very affordable at \$95,000

## **401 Butler St Images**