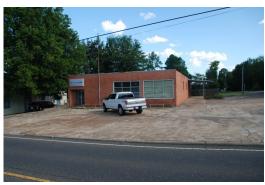

# 401 Butler St

#### 0.00 Acres / \$95,000.00

This is a 4,500 square foot commercial building located right in the heart of Springhill, LA. There is also a 13,500 square foot concrete parking lot. This was the past location of the Springhill Post Office and Century Link. This is a great location for a retai business or any other mixed use. This is very affordable at \$95,000

## **401 Butler St Images**