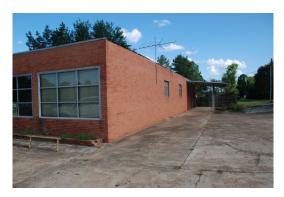

# 401 Butler St



#### 0.00 Acres / \$95,000.00

This is a 4,500 square foot commercial building located right in the heart of Springhill, LA. There is also a 13,500 square foot concrete parking lot. This was the past location of the Springhill Post Office and Century Link. This is a great location for a retai business or any other mixed use. This is very affordable at \$95,000







#### **401 Butler St Aerial**







## **401 Butler St Images**















#### **401 Butler St Details**

401 Butler St. Springhill, Louisiana 71075 Webster Parish

Longitude: 0.000000000 Latitude: 0.000000000

Electricity: Available;
Gas: Available
Waste: City Sewer

Water: City

Cable

Services: Satellite

Telephone

Dsl

Activities:

Acres: 0.00

Fencing: NO

Trees:

Waterfront:

Adjacent Owner: Road Surface:

Terrain:







## **401 Butler St Vicinity (Zoomed Out)**







## 401 Butler St Vicinity (Zoomed In)