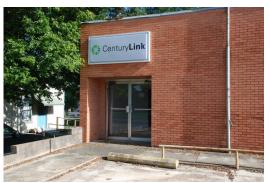

# 401 Butler St



#### 0.00 Acres / \$95,000.00

This is a 4,500 square foot commercial building located right in the heart of Springhill, LA. There is also a 13,500 square foot concrete parking lot. This was the past location of the Springhill Post Office and Century Link. This is a great location for a retai business or any other mixed use. This is very affordable at \$95,000







#### **401 Butler St Aerial**







## **401 Butler St Images**















#### **401 Butler St Details**

401 Butler St. Springhill, Louisiana 71075 Webster Parish

Longitude: 0.000000000 Latitude: 0.000000000

Electricity: Available;
Gas: Available
Waste: City Sewer

Water: City

Cable

Services: Satellite

Telephone

Dsl

Activities:

Acres: 0.00

Fencing: NO

Trees:

Waterfront:

Adjacent Owner: Road Surface:

Terrain:







## **401 Butler St Vicinity (Zoomed Out)**







## 401 Butler St Vicinity (Zoomed In)