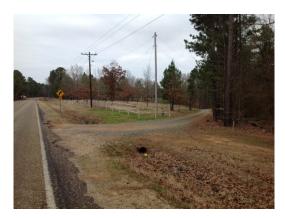

#### 35.00 Acres / \$119,900.00

The Lake Erling Park 35 Tract of Lafayette County, Arkansas is 35 acres of mature timber right next to the lake. There is opportunity for a beautiful lake lot as well as road frontage near the Lake Erling Park. This is a fantastic opportunity for fisherman, campers and investors. Priced at \$119,900.00.

## **Lake Erling Park 35 Tract Images**

Waterfront: Lake Adjacent Owner: Private

Road Surface: Blacktop/Asphalt