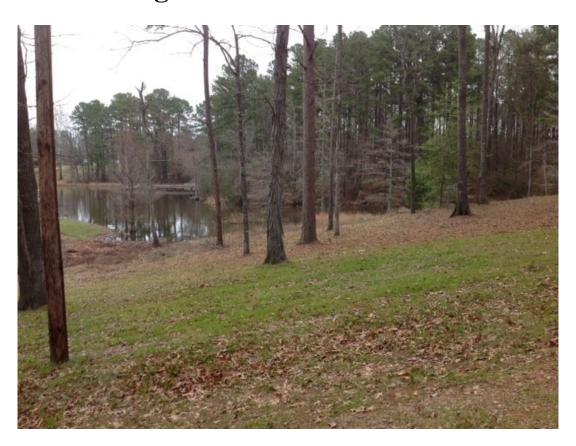

## **Lake Erling Park 35 Tract Images**

#### 35.00 Acres / \$119,900.00

The Lake Erling Park 35 Tract of Lafayette County, Arkansas is 35 acres of mature timber right next to the lake. There is opportunity for a beautiful lake lot as well as road frontage near the Lake Erling Park. This is a fantastic opportunity for fisherman, campers and investors. Priced at \$119,900.00.