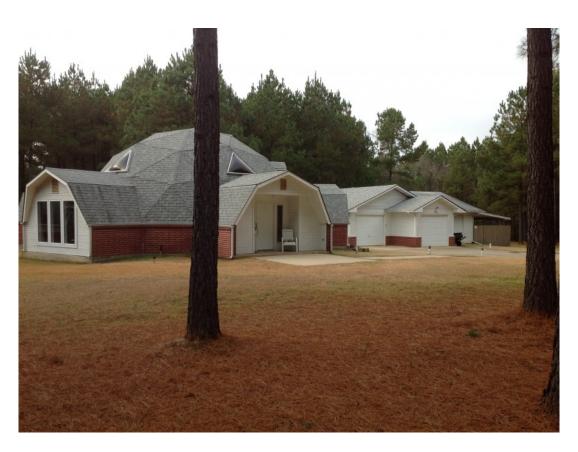

## **McDaniels Place**

#### 2.00 Acres / \$225,000.00

This home, with a modern Geometrical Design, is nestled in a beautiful pine setting. It is located 4 miles west of Haynesville, Louisiana on McDaniels Road. This modern home built in 2001 has the benefits of low utilities. The living areas boast over 3100 square feet with annual utility cost of less than \$ 250 per month. The shop area and woodworking shop is 1114 square feet. The home sits on a 2 acre groomed lot. There is opportunity to purchase or hunt on nearly 30 acres adjoining the property.. This is a great buy at under \$ 54 per Square Foot. (\$ 225,000)

## **McDaniels Place Images**

jay@pineywoodsrealestate.com Office: 1-844-467-4639 Cell: 1-318-455-0373 Fax: 1-318-539-2731

**Jay Hearnsberger** P.O. BOX 792 Springhill, LA 71075