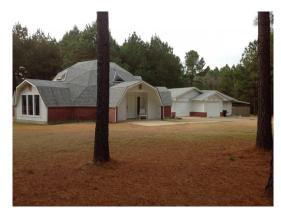

## **McDaniels Place**



#### 2.00 Acres / \$225,000.00

This home, with a modern Geometrical Design, is nestled in a beautiful pine setting. It is located 4 miles west of Haynesville, Louisiana on McDaniels Road. This modern home built in 2001 has the benefits of low utilities. The living areas boast over 3100 square feet with annual utility cost of less than \$ 250 per month. The shop area and woodworking shop is 1114 square feet. The home sits on a 2 acre groomed lot. There is opportunity to purchase or hunt on nearly 30 acres adjoining the property.. This is a great buy at under \$ 54 per Square Foot. (\$ 225,000)







# **McDaniels Place Aerial**







## **McDaniels Place Images**



























































jay@pineywoodsrealestate.com Office: 1-844-467-4639 Cell: 1-318-455-0373 Fax: 1-318-539-2731

**Jay Hearnsberger** P.O. BOX 792 Springhill, LA 71075





#### **McDaniels Place Details**

281 McDaniels Road Haynesville, Louisiana 71038 Claiborne Parish

Longitude: -93.20455335 Latitude: 32.95458356

Electricity: Available;
Gas: Available
Waste: Septic

Water: Community

Satellite

Services: Telephone

Dsl

Hunting

Activities: Atv

Family

Acres: 2.00

Fencing: NO

Trees: Moderate
Waterfront: None
Adjacent Owner: Private

Road Surface: Blacktop/Asphalt

Terrain: Level







Page 8

## **McDaniels Place Vicinity (Zoomed Out)**

05-03-2024







## **McDaniels Place Vicinity (Zoomed In)**