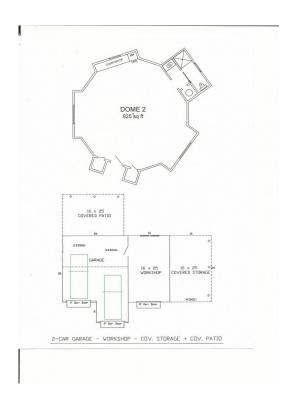

#### 2.00 Acres / \$225,000.00

This home, with a modern Geometrical Design, is nestled in a beautiful pine setting. It is located 4 miles west of Haynesville, Louisiana on McDaniels Road. This modern home built in 2001 has the benefits of low utilities. The living areas boast over 3100 square feet with annual utility cost of less than \$ 250 per month. The shop area and woodworking shop is 1114 square feet. The home sits on a 2 acre groomed lot. There is opportunity to purchase or hunt on nearly 30 acres adjoining the property.. This is a great buy at under \$ 54 per Square Foot. (\$ 225,000)