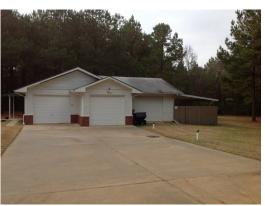

## **McDaniels Place**



#### 2.00 Acres / \$225,000.00

This home, with a modern Geometrical Design, is nestled in a beautiful pine setting. It is located 4 miles west of Haynesville, Louisiana on McDaniels Road. This modern home built in 2001 has the benefits of low utilities. The living areas boast over 3100 square feet with annual utility cost of less than \$ 250 per month. The shop area and woodworking shop is 1114 square feet. The home sits on a 2 acre groomed lot. There is opportunity to purchase or hunt on nearly 30 acres adjoining the property.. This is a great buy at under \$ 54 per Square Foot. (\$ 225,000)







# **McDaniels Place Aerial**







## **McDaniels Place Images**



























































jay@pineywoodsrealestate.com Office: 1-844-467-4639 Cell: 1-318-455-0373 Fax: 1-318-539-2731

**Jay Hearnsberger** P.O. BOX 792 Springhill, LA 71075





#### **McDaniels Place Details**

281 McDaniels Road Haynesville, Louisiana 71038 Claiborne Parish

Longitude: -93.20455335 Latitude: 32.95458356

Electricity: Available;
Gas: Available
Waste: Septic

Water: Community

Satellite

Services: Telephone

Dsl

Hunting

Activities: Atv

Family

Acres: 2.00

Fencing: NO

Trees: Moderate
Waterfront: None
Adjacent Owner: Private

Road Surface: Blacktop/Asphalt

Terrain: Level







Page 8

## **McDaniels Place Vicinity (Zoomed Out)**

05-03-2024







## **McDaniels Place Vicinity (Zoomed In)**